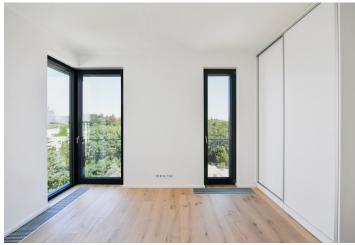

The ground floor features a bedroom with an en-suite bathroom (walk-in shower, toilet), an entrance hall with a built-in wardrobe, and garage access. The lower ground floor includes a living room with a fully fitted open plan kitchen and access to the terrace/garden, a large storage room, a utility room, and a toilet. The upper floor offers two bedrooms with a shared terrace, a bathroom (bathtub), and a separate toilet.

Views of Prague, heat recovery ventilation, hardwood floors, tiles, built-in wardrobe in one of the upper bedrooms, automatic exterior blinds, gas boiler, dishwasher, microwave oven, induction hob. A single garage is available.