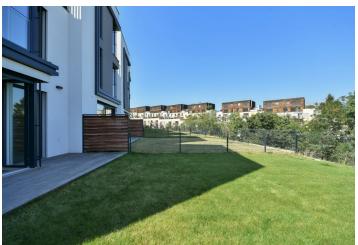

The ground floor features a bedroom with an en-suite bathroom (walk-in shower, toilet), an entrance hall with a built-in wardrobe, and garage access. The lower ground floor includes a living room with a fully fitted open plan kitchen and access to the terrace/garden, a large storage room, a utility room, and a toilet. The upper floor offers two bedrooms with a shared terrace, a bathroom (bathtub), and a separate toilet.

Views of Prague, heat recovery ventilation, hardwood floors, tiles, built-in wardrobe in one of the upper bedrooms, automatic exterior blinds, gas boiler, dishwasher, microwave oven, induction hob. A single garage is available.