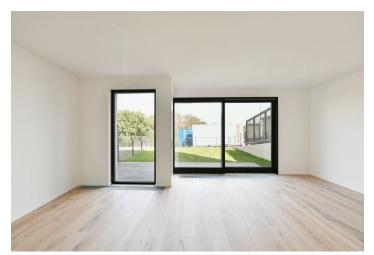

The ground floor features a bedroom with an en-suite bathroom (walk-in shower, toilet), an entrance hall with a built-in wardrobe, and garage access. The lower ground floor includes a living room with a fully fitted open plan kitchen and access to the terrace/garden, a large storage room, a utility room, and a toilet. The upper floor offers two bedrooms with a shared terrace, a bathroom (bathtub), and a separate toilet.

Views of Prague, heat recovery ventilation, hardwood floors, tiles, built-in wardrobe in one of the upper bedrooms, automatic exterior blinds, gas boiler, dishwasher, microwave oven, induction hob. A single garage is available.