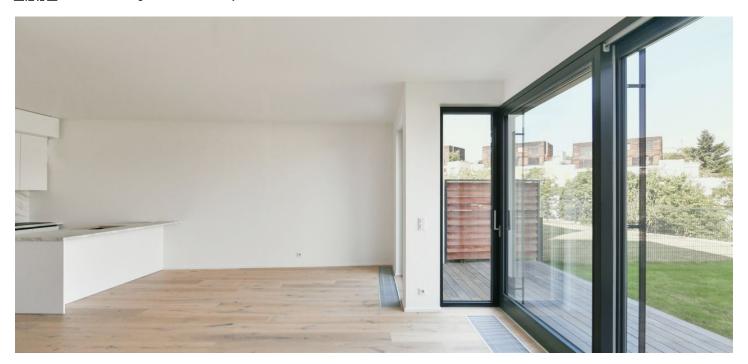

The ground floor features a bedroom with an en-suite bathroom (walk-in shower, toilet), an entrance hall with a built-in wardrobe, and garage access. The lower ground floor includes a living room with a fully fitted open plan kitchen and access to the terrace/garden, a large storage room, a utility room, and a toilet. The upper floor offers two bedrooms with a shared terrace, a bathroom (bathtub), and a separate toilet.

Views of Prague, heat recovery ventilation, hardwood floors, tiles, built-in wardrobe in one of the upper bedrooms, automatic exterior blinds, gas boiler, dishwasher, microwave oven, induction hob. A single garage is available.