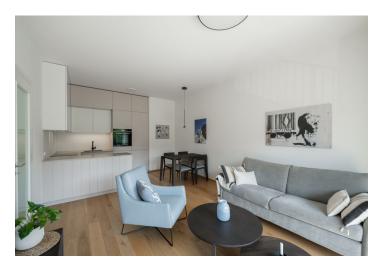

The bright interior features a living room with a fully fitted open plan kitchen and access to the **enclosed balcony**, a bedroom with a built-in wardrobe, a bathroom (bathtub, toilet), a storage room, and an entrance hall with built-in wardrobes.

**High-standard equipment, hardwood floors**, tiles, security entry door, automatic exterior blinds, central heating, **Miele** washer and dryer, **Siemens** kitchen appliances, dishwasher, induction stove top, steam oven, video entry phone, **cellar**, pram and bike storage, security cameras. A **garage parking** space is included.