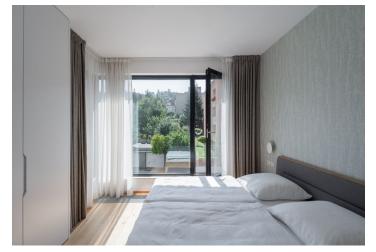

The bright interior features a living room with a fully fitted open plan kitchen and access to the **enclosed balcony**, a bedroom with a built-in wardrobe, a bathroom (bathtub, toilet), a storage room, and an entrance hall with built-in wardrobes.