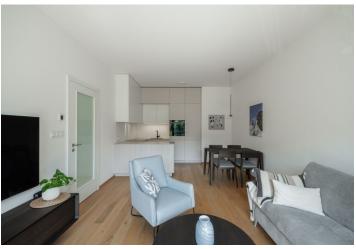

The bright interior features a living room with a fully fitted open plan kitchen and access to the **enclosed balcony**, a bedroom with a built-in wardrobe, a bathroom (bathtub, toilet), a storage room, and an entrance hall with built-in wardrobes.

**High-standard equipment, hardwood floors**, tiles, security entry door, automatic exterior blinds, central heating, **Miele** washer and dryer, **Siemens** kitchen appliances, dishwasher, induction stove top, steam oven, video entry phone, **cellar**, pram and bike storage, security cameras. A **garage parking** space is included.