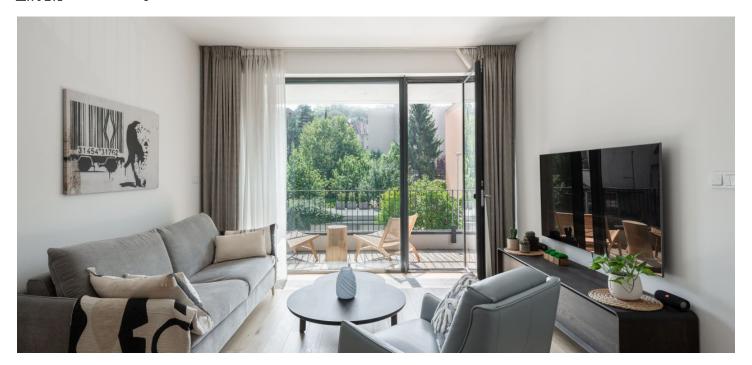

The bright interior features a living room with a fully fitted open plan kitchen and access to the **enclosed balcony**, a bedroom with a built-in wardrobe, a bathroom (bathtub, toilet), a storage room, and an entrance hall with built-in wardrobes.

**High-standard equipment, hardwood floors**, tiles, security entry door, automatic exterior blinds, central heating, **Miele** washer and dryer, **Siemens** kitchen appliances, dishwasher, induction stove top, steam oven, video entry phone, **cellar**, pram and bike storage, security cameras. A **garage parking** space is included.