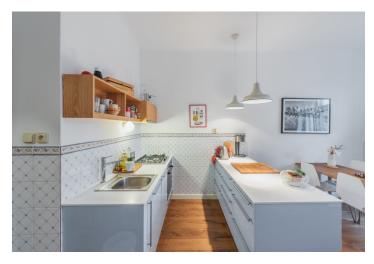

There is a bedroom, a living room with a kitchen, a bathroom (shower, sink, washing machine connection, heated towel rail), a guest toilet, and a foyer.

The interior was renovated in 2016. Features include refurbished tripleglazed casement windows and **solid oak floors**. The original doors with **glass panels** have been preserved. The kitchen is fully equipped (gas stove). Heating is by a Viessmann gas boiler. The unit comes with a **cellar**.