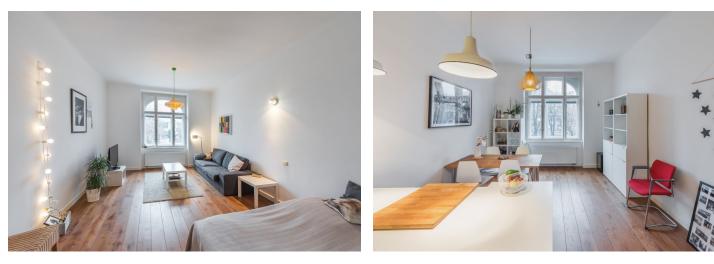

There is a bedroom, a living room with a kitchen, a bathroom (shower, sink, washing machine connection, heated towel rail), a guest toilet, and a foyer.

The interior was renovated in 2016. Features include refurbished tripleglazed casement windows and **solid oak floors**. The original doors with **glass panels** have been preserved. The kitchen is fully equipped (gas stove). Heating is by a Viessmann gas boiler. The unit comes with a **cellar**.