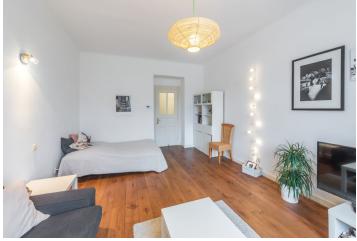

There is a bedroom, a living room with a kitchen, a bathroom (shower, sink, washing machine connection, heated towel rail), a guest toilet, and a foyer.

The interior was renovated in 2016. Features include refurbished tripleglazed casement windows and **solid oak floors**. The original doors with **glass panels** have been preserved. The kitchen is fully equipped (gas stove). Heating is by a Viessmann gas boiler. The unit comes with a **cellar**.