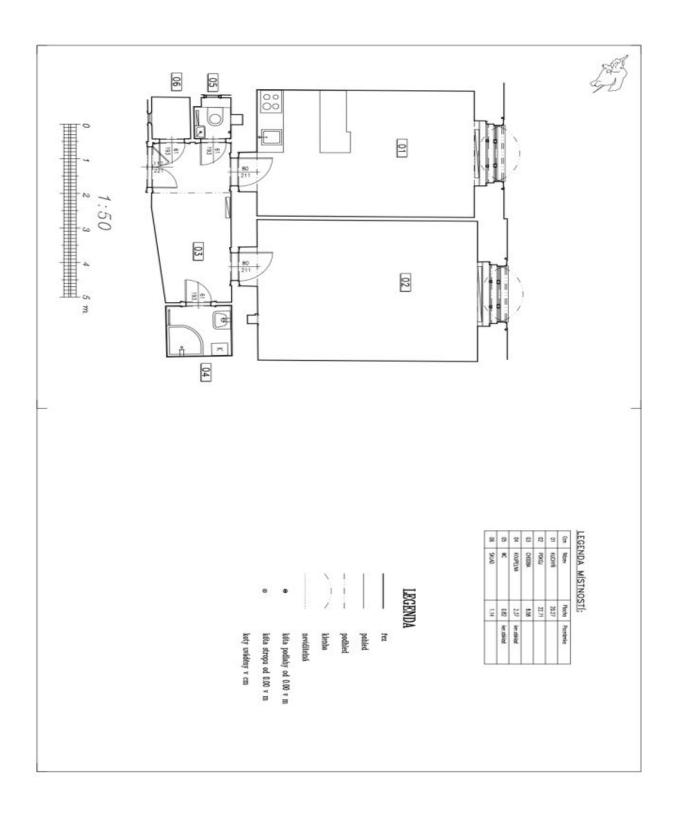

There is a bedroom, a living room with a kitchen, a bathroom (shower, sink, washing machine connection, heated towel rail), a guest toilet, and a foyer.

The interior was renovated in 2016. Features include refurbished tripleglazed casement windows and **solid oak floors**. The original doors with **glass panels** have been preserved. The kitchen is fully equipped (gas stove). Heating is by a Viessmann gas boiler. The unit comes with a **cellar**.

Floor area 54.6 m<sup>2</sup>.

The apartment is rented at market rent until the end of 2025.

Svoboda & Williams s.r.o. info@svoboda-williams.com www.svoboda-williams.com **Prague** +420 257 328 281 +420 724 551 238 Brno +420 543 250 711 +420 724 551 238 Bratislava +421 948 939 938 **PDF created** 06. 02. 2025, 03:03