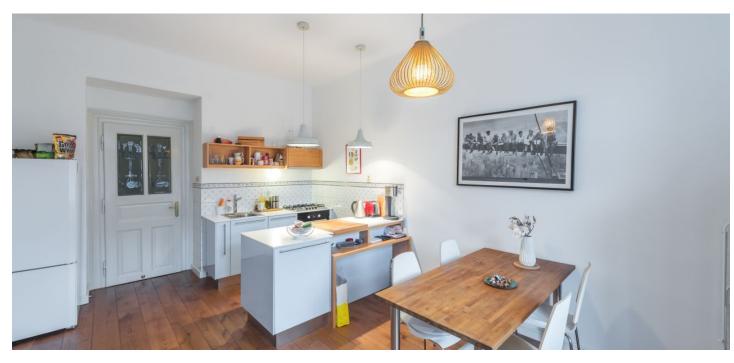

There is a bedroom, a living room with a kitchen, a bathroom (shower, sink, washing machine connection, heated towel rail), a guest toilet, and a foyer.

The interior was renovated in 2016. Features include refurbished tripleglazed casement windows and **solid oak floors**. The original doors with **glass panels** have been preserved. The kitchen is fully equipped (gas stove). Heating is by a Viessmann gas boiler. The unit comes with a **cellar**.

The apartment is located in a neighborhood with excellent civic amenities and fast connections to the city center: 5 minutes by train to the Main Railway Station and the tram ride to Wenceslas Square takes 15 minutes. Within walking distance, there are several cafes and restaurants, a supermarket and small shops, pharmacies, a health center, a tennis hall, an ice rink, or a dog playground. The large Havlíčkovy Gardens (Grébovka Park) is only a 2-minute walk from the building, and a comfortable **bike trail along the Botič Stream** is nearby.