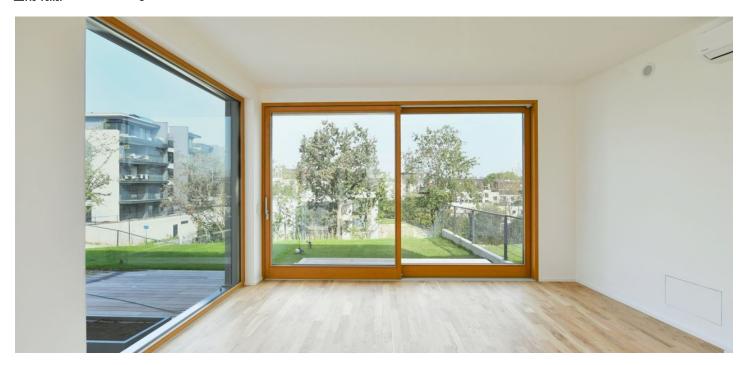

The ground floor features two bedrooms with built-in wardrobes, a bathroom (walk-in shower, toilet), utility area, an entrance hall with a built-in wardrobe, and access to the garage with an adjacent storage room. There is a mezzanine floor offering a spacious living room with a fully fitted open plan kitchen and access to the terrace/garden. The first floor includes a master bedroom with a fitted walk-in closet and en-suite bathroom (bathtub, toilet). a fourth bedroom with a built-in wardrobe, and a family bathroom (walk-in shower, toilet).

Air-conditioning, heat recovery ventilation, hardwood floors, tiles, automatic exterior blinds, gas boiler, underfloor heating, dishwasher, induction hob, microwave oven. A double garage and two parking spaces in front of the garage are available.