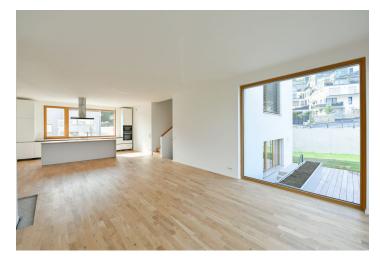

The ground floor features two bedrooms with built-in wardrobes, a bathroom (walk-in shower, toilet), utility area, an entrance hall with a built-in wardrobe, and access to the garage with an adjacent storage room. There is a mezzanine floor offering a spacious living room with a fully fitted open plan kitchen and access to the terrace/garden. The first floor includes a master bedroom with a fitted walk-in closet and en-suite bathroom (bathtub, toilet). a fourth bedroom with a built-in wardrobe, and a family bathroom (walk-in shower, toilet).

Air-conditioning, heat recovery ventilation, hardwood floors, tiles, automatic exterior blinds, gas boiler, underfloor heating, dishwasher, induction hob, microwave oven. A double garage and two parking spaces in front of the garage are available.