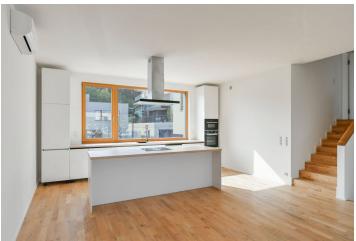

The ground floor features two bedrooms with built-in wardrobes, a bathroom (walk-in shower, toilet), utility area, an entrance hall with a built-in wardrobe, and access to the garage with an adjacent storage room. There is a mezzanine floor offering a spacious living room with a fully fitted open plan kitchen and access to the terrace/garden. The first floor includes a master bedroom with a fitted walk-in closet and en-suite bathroom (bathtub, toilet). a fourth bedroom with a built-in wardrobe, and a family bathroom (walk-in shower, toilet).

Air-conditioning, heat recovery ventilation, hardwood floors, tiles, automatic exterior blinds, gas boiler, underfloor heating, dishwasher, induction hob, microwave oven. A double garage and two parking spaces in front of the garage are available.