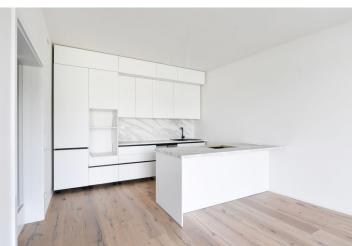

The ground floor features a bedroom with an en-suite bathroom (walk-in shower, toilet), an entrance hall with a built-in wardrobe, and garage access. The lower ground floor includes a living room with a fully fitted open plan kitchen and access to the **terrace/garden**, a closet, a utility room, and a toilet. The upper floor offers two bedrooms with a shared **terrace**, a bathroom (bathtub), and a separate toilet.

**Heat recovery ventilation**, **hardwood floors**, tiles, built-in wardrobe in one of the upper bedrooms, automatic exterior blinds, gas boiler, dishwasher, microwave oven, induction hob. A single **garage** and one **parking space** on the plot are available.