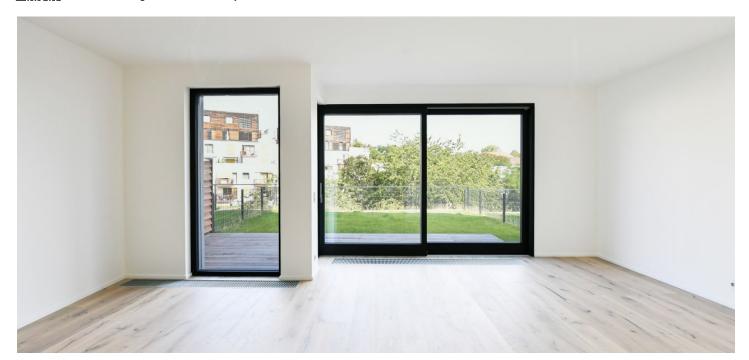

The ground floor features a bedroom with an en-suite bathroom (walk-in shower, toilet), an entrance hall with a built-in wardrobe, and garage access. The lower ground floor includes a living room with a fully fitted open plan kitchen and access to the **terrace/garden**, a closet, a utility room, and a toilet. The upper floor offers two bedrooms with a shared **terrace**, a bathroom (bathtub), and a separate toilet.

**Heat recovery ventilation**, **hardwood floors**, tiles, built-in wardrobe in one of the upper bedrooms, automatic exterior blinds, gas boiler, dishwasher, microwave oven, induction hob. A single **garage** and one **parking space** on the plot are available.