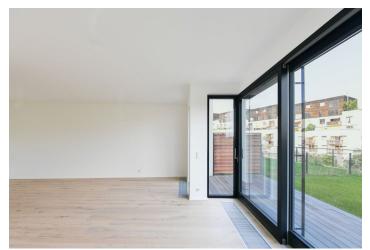

The ground floor features a bedroom with an en-suite bathroom (walk-in shower, toilet), an entrance hall with a built-in wardrobe, and garage access. The lower ground floor includes a living room with a fully fitted open plan kitchen and access to the **terrace/garden**, a closet, a utility room, and a toilet. The upper floor offers two bedrooms with a shared **terrace**, a bathroom (bathtub), and a separate toilet.