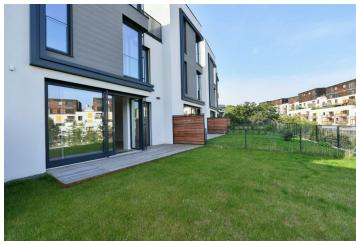

The ground floor features a bedroom with an en-suite bathroom (walk-in shower, toilet), an entrance hall with a built-in wardrobe, and garage access. The lower ground floor includes a living room with a fully fitted open plan kitchen and access to the **terrace/garden**, a closet, a utility room, and a toilet. The upper floor offers two bedrooms with a shared **terrace**, a bathroom (bathtub), and a separate toilet.

**Heat recovery ventilation**, **hardwood floors**, tiles, built-in wardrobe in one of the upper bedrooms, automatic exterior blinds, gas boiler, dishwasher, microwave oven, induction hob. A single **garage** and one **parking space** on the plot are available.