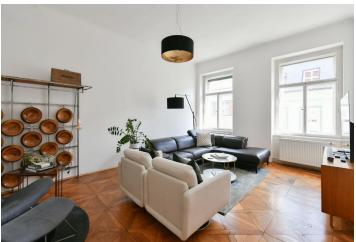

The apartment consists of a living room, a kitchen, a dining room, 2 bedrooms with the possibility of creating a third, 2 bathrooms, a separate toilet, and an entrance hall. One bathroom has a **single bathtub**, and the other **a walk-in shower**.

The apartment was renovated in 2013. The genius loci of the interior is underscored by the original parquet floors in a castle pattern, refurbished casement windows, paneled double doors, and a wood-burning fireplace. The kitchen is fully equipped; built-in wardrobes provide storage space. Heating is by a gas condensing boiler. The building has nicely renovated common areas and a modern chip elevator.