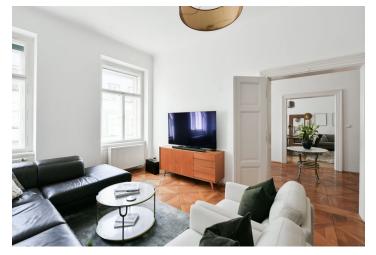

The apartment consists of a living room, a kitchen, a dining room, 2 bedrooms with the possibility of creating a third, 2 bathrooms, a separate toilet, and an entrance hall. One bathroom has a **single bathtub**, and the other **a walk-in shower**.

The apartment was renovated in 2013. The genius loci of the interior is underscored by the original parquet floors in a castle pattern, refurbished casement windows, paneled double doors, and a wood-burning fireplace. The kitchen is fully equipped; built-in wardrobes provide storage space. Heating is by a gas condensing boiler. The building has nicely renovated common areas and a modern chip elevator.