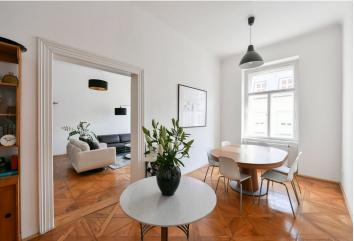

\* Size of the unit according to the Housing Act.
The area consists of the sum total of the internal
area of every room.

This refined, bright and spacious apartment with high ceilings and a fireplace is located on the 3rd floor of a historic building with an elevator, in the very heart of the city near Wenceslas Square and Vrchlického Sady Park, which will be transformed into a pleasant park after being revitalized.

The apartment consists of a living room, a kitchen, a dining room, 2 bedrooms with the possibility of creating a third, 2 bathrooms, a separate toilet, and an entrance hall. One bathroom has a **single bathtub**, and the other **a walk-in shower**.

The apartment was renovated in 2013. The genius loci of the interior is underscored by the original parquet floors in a castle pattern, refurbished casement windows, paneled double doors, and a wood-burning fireplace. The kitchen is fully equipped; built-in wardrobes provide storage space. Heating is by a gas condensing boiler. The building has nicely renovated common areas and a modern chip elevator.