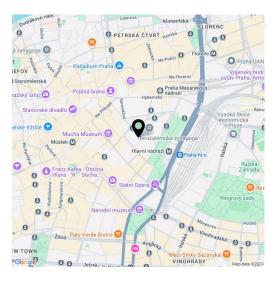

The apartment building is located on a one-way side street close to complete civic amenities. There is a **cafe**, **high school**, and other schools on the same street, and the neighborhood is full of restaurants and shops. An excellent connection to other parts of Prague is provided by the metro from the Hlavní nádraží station and the Jindřišská tram stop. A new tram stop will be added by **Vrchlického Sady Park**, where a new square will also be created and the entire area will become an elegant place thanks to its architectural transformation.