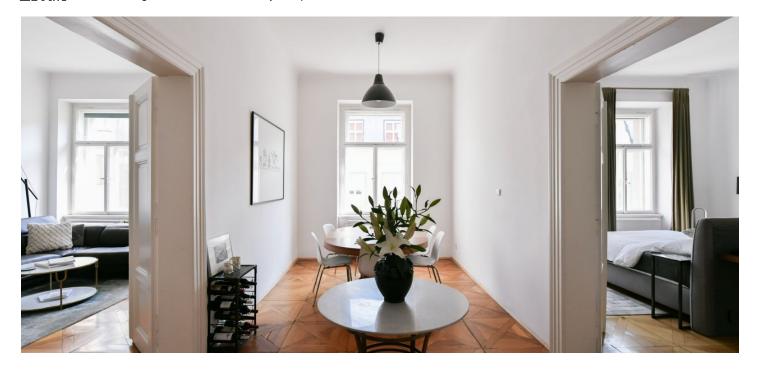

\* Size of the unit according to the Housing Act.
The area consists of the sum total of the internal
area of every room.

This refined, bright and spacious apartment with high ceilings and a fireplace is located on the 3rd floor of a historic building with an elevator, in the very heart of the city near Wenceslas Square and Vrchlického Sady Park, which will be transformed into a pleasant park after being revitalized.

The apartment consists of a living room, a kitchen, a dining room, 2 bedrooms with the possibility of creating a third, 2 bathrooms, a separate toilet, and an entrance hall. One bathroom has a **single bathtub**, and the other **a walk-in shower**.

The apartment was renovated in 2013. The genius loci of the interior is underscored by the original parquet floors in a castle pattern, refurbished casement windows, paneled double doors, and a wood-burning fireplace. The kitchen is fully equipped; built-in wardrobes provide storage space. Heating is by a gas condensing boiler. The building has nicely renovated common areas and a modern chip elevator.