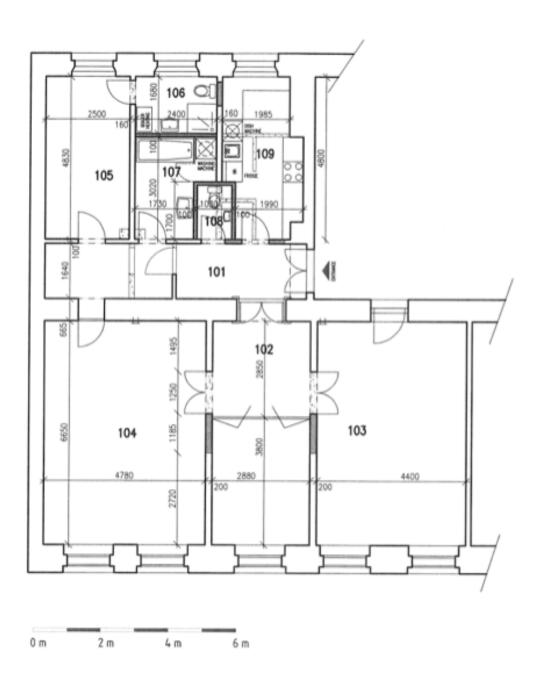

The apartment consists of a living room, a kitchen, a dining room, 2 bedrooms with the possibility of creating a third, 2 bathrooms, a separate toilet, and an entrance hall. One bathroom has a **single bathtub**, and the other **a walk-in shower**.

Floor area 125.6 m<sup>2</sup>.