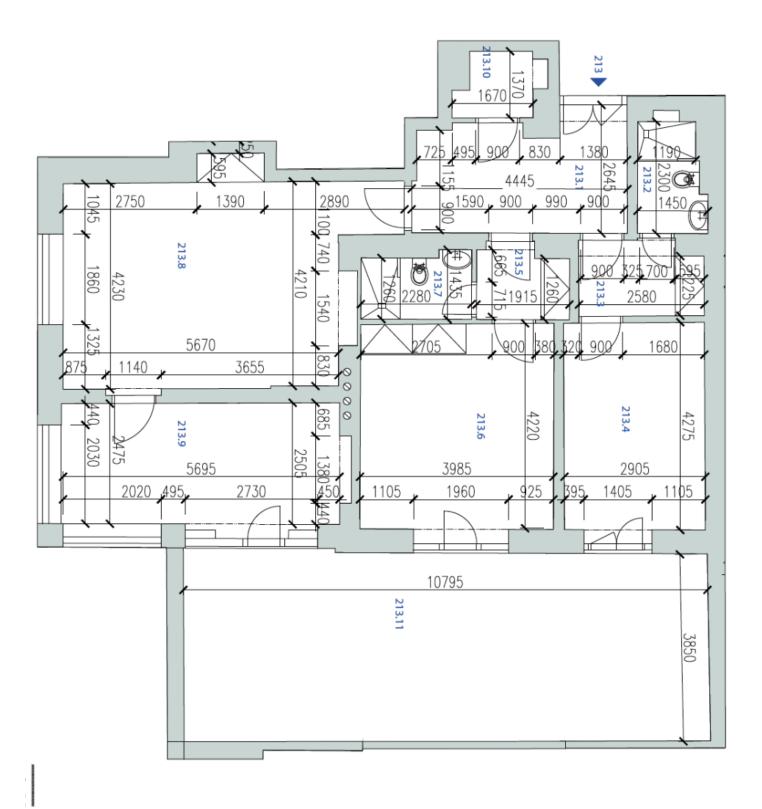

#### € 742 948 I CZK 18 700 000

101.7 m², Prague 6, Dejvice, V Šáreckém údolí

| Total area       | 140 m²                                   |
|------------------|------------------------------------------|
| Floor area*      | 102 m²                                   |
| Terrace          | 38 m²                                    |
| Parking          | A private parking space in the courtyard |
| Cellar           | -                                        |
| PENB             | С                                        |
| Reference number | 105988                                   |

This unique apartment is the perfect blend of natural tranquility and urban convenience, offering an unparalleled living experience in one of Prague's most sought-after locations.

Floor area 101.7 m², terrace 37.8 m².