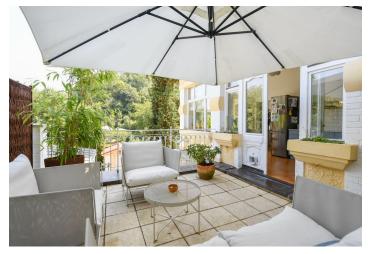

The bright and spacious living areas include a cozy living/dining room and a kitchen with a breakfast nook, where expansive picture windows frame breathtaking views of the **Šárecké hills**. Enjoy your morning coffee as you watch the sunrise over the **lush valley**. The kitchen and both bedrooms open onto a generously sized **private terrace**, perfect for outdoor relaxation or entertaining.

Residents of the villa enjoy shared amenities, including a **sauna**, **a plunge pool**, **an elevator**, and bicycle storage. The apartment is sold with **one private parking space** in the courtyard.