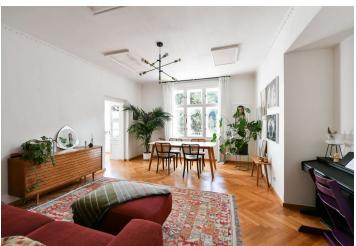

The bright and spacious living areas include a cozy living/dining room and a kitchen with a breakfast nook, where expansive picture windows frame breathtaking views of the **Šárecké hills**. Enjoy your morning coffee as you watch the sunrise over the **lush valley**. The kitchen and both bedrooms open onto a generously sized **private terrace**, perfect for outdoor relaxation or entertaining.

Each of the two bedrooms features en-suite bathrooms, ample closet space, and direct access to the terrace, offering both comfort and convenience. With 3.2-meter high ceilings, new wooden parquet floors, and wooden windows and doors, the apartment exudes warmth and character. The elegant POGGENPOHL kitchen, complete with a Technistone countertop, adds a modern touch to this stylish space.