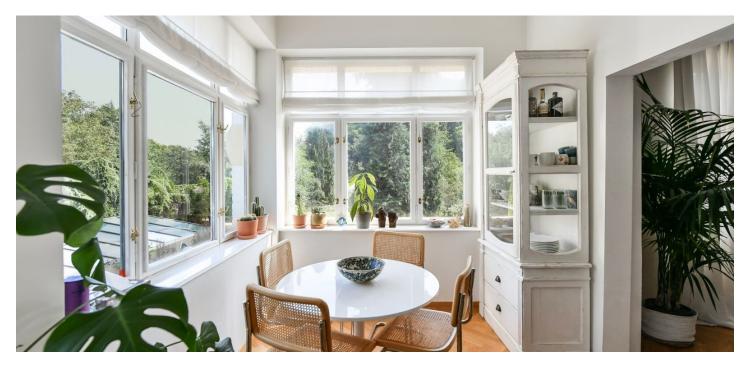

The bright and spacious living areas include a cozy living/dining room and a kitchen with a breakfast nook, where expansive picture windows frame breathtaking views of the **Šárecké hills**. Enjoy your morning coffee as you watch the sunrise over the **lush valley**. The kitchen and both bedrooms open onto a generously sized **private terrace**, perfect for outdoor relaxation or entertaining.

Each of the two bedrooms features en-suite bathrooms, ample closet space, and direct access to the terrace, offering both comfort and convenience. With 3.2-meter high ceilings, new wooden parquet floors, and wooden windows and doors, the apartment exudes warmth and character. The elegant POGGENPOHL kitchen, complete with a Technistone countertop, adds a modern touch to this stylish space.