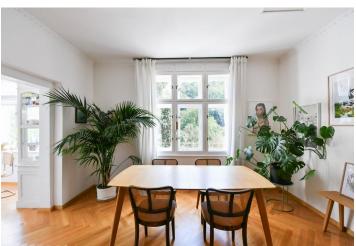

The bright and spacious living areas include a cozy living/dining room and a kitchen with a breakfast nook, where expansive picture windows frame breathtaking views of the **Šárecké hills**. Enjoy your morning coffee as you watch the sunrise over the **lush valley**. The kitchen and both bedrooms open onto a generously sized **private terrace**, perfect for outdoor relaxation or entertaining.

Each of the two bedrooms features en-suite bathrooms, ample closet space, and direct access to the terrace, offering both comfort and convenience. With 3.2-meter high ceilings, new wooden parquet floors, and wooden windows and doors, the apartment exudes warmth and character. The elegant POGGENPOHL kitchen, complete with a Technistone countertop, adds a modern touch to this stylish space.