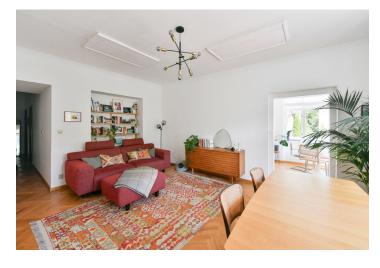

The bright and spacious living areas include a cozy living/dining room and a kitchen with a breakfast nook, where expansive picture windows frame breathtaking views of the **Šárecké hills**. Enjoy your morning coffee as you watch the sunrise over the **lush valley**. The kitchen and both bedrooms open onto a generously sized **private terrace**, perfect for outdoor relaxation or entertaining.

Each of the two bedrooms features en-suite bathrooms, ample closet space, and direct access to the terrace, offering both comfort and convenience. With 3.2-meter high ceilings, new wooden parquet floors, and wooden windows and doors, the apartment exudes warmth and character. The elegant POGGENPOHL kitchen, complete with a Technistone countertop, adds a modern touch to this stylish space.