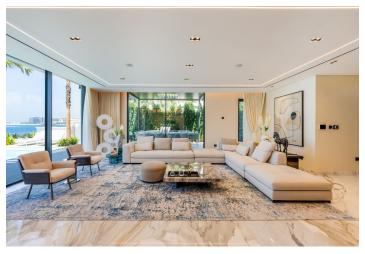

Located directly on the beautiful sandy beach of the iconic Palm Jumeirah Island in Garden Homes, this premium 5bedroom, 6-bathroom villa with a private infinity pool epitomizes renowned Dubai luxury.

On the ground floor of the fully equipped two-story residence is a living room with a kitchen, dining area, and a striking atrium entrance. **French windows** lead to a large **terrace with a pergola**, outdoor seating by the fire pit and grill, and to the pool. The house also has 5 bedrooms with **built-in wardrobes**, 6 bathrooms, and several **balconies** with unobstructed views of the beach.