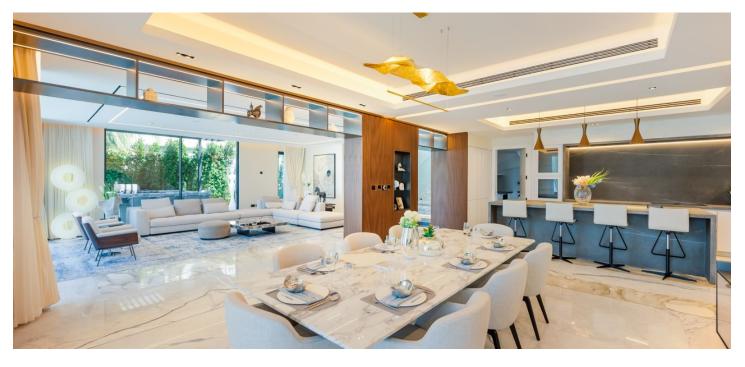

On the ground floor of the fully equipped two-story residence is a living room with a kitchen, dining area, and a striking atrium entrance. **French windows** lead to a large **terrace with a pergola**, outdoor seating by the fire pit and grill, and to the pool. The house also has 5 bedrooms with **built-in wardrobes**, 6 bathrooms, and several **balconies** with unobstructed views of the beach.

Materials of the highest quality were used in the construction and furnishing of the villa, from wooden wall paneling, Italian **Statuario and Calacatta Gold marble floors**, an opulent marble staircase, **Minotti** furniture, to **Chattels & More**. The kitchen by the Häcker Küchen German manufacturer is complemented by appliances by the elite **Miele** brand, and sanitary ware from the **Ideal Standard** British company was installed in the bathrooms. A home cinema with an **Aman** sound system and **Natuzzi** furniture create a pleasant, relaxed atmosphere. Life in the house is simplified by a **Creston** smart home system, and under-ceiling **air-conditioning** ensures a pleasant climate.