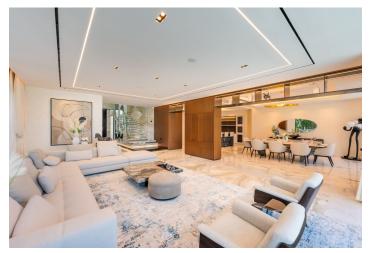

On the ground floor of the fully equipped two-story residence is a living room with a kitchen, dining area, and a striking atrium entrance. **French windows** lead to a large **terrace with a pergola**, outdoor seating by the fire pit and grill, and to the pool. The house also has 5 bedrooms with **built-in wardrobes**, 6 bathrooms, and several **balconies** with unobstructed views of the beach.

Materials of the highest quality were used in the construction and furnishing of the villa, from wooden wall paneling, Italian **Statuario and Calacatta Gold marble floors**, an opulent marble staircase, **Minotti** furniture, to **Chattels & More**. The kitchen by the Häcker Küchen German manufacturer is complemented by appliances by the elite **Miele** brand, and sanitary ware from the **Ideal Standard** British company was installed in the bathrooms. A home cinema with an **Aman** sound system and **Natuzzi** furniture create a pleasant, relaxed atmosphere. Life in the house is simplified by a **Creston** smart home system, and under-ceiling **air-conditioning** ensures a pleasant climate.