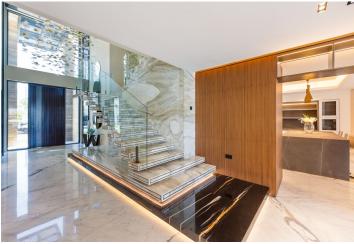

On the ground floor of the fully equipped two-story residence is a living room with a kitchen, dining area, and a striking atrium entrance. **French windows** lead to a large **terrace with a pergola**, outdoor seating by the fire pit and grill, and to the pool. The house also has 5 bedrooms with **built-in wardrobes**, 6 bathrooms, and several **balconies** with unobstructed views of the beach.

Materials of the highest quality were used in the construction and furnishing of the villa, from wooden wall paneling, Italian **Statuario and Calacatta Gold marble floors**, an opulent marble staircase, **Minotti** furniture, to **Chattels & More**. The kitchen by the Häcker Küchen German manufacturer is complemented by appliances by the elite **Miele** brand, and sanitary ware from the **Ideal Standard** British company was installed in the bathrooms. A home cinema with an **Aman** sound system and **Natuzzi** furniture create a pleasant, relaxed atmosphere. Life in the house is simplified by a **Creston** smart home system, and under-ceiling **air-conditioning** ensures a pleasant climate.