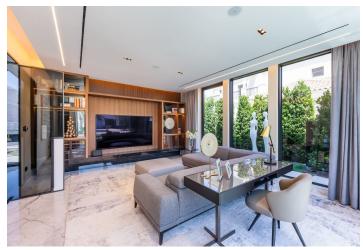

On the ground floor of the fully equipped two-story residence is a living room with a kitchen, dining area, and a striking atrium entrance. **French windows** lead to a large **terrace with a pergola**, outdoor seating by the fire pit and grill, and to the pool. The house also has 5 bedrooms with **built-in wardrobes**, 6 bathrooms, and several **balconies** with unobstructed views of the beach.

Materials of the highest quality were used in the construction and furnishing of the villa, from wooden wall paneling, Italian **Statuario and Calacatta Gold marble floors**, an opulent marble staircase, **Minotti** furniture, to **Chattels & More**. The kitchen by the Häcker Küchen German manufacturer is complemented by appliances by the elite **Miele** brand, and sanitary ware from the **Ideal Standard** British company was installed in the bathrooms. A home cinema with an **Aman** sound system and **Natuzzi** furniture create a pleasant, relaxed atmosphere. Life in the house is simplified by a **Creston** smart home system, and under-ceiling **air-conditioning** ensures a pleasant climate.