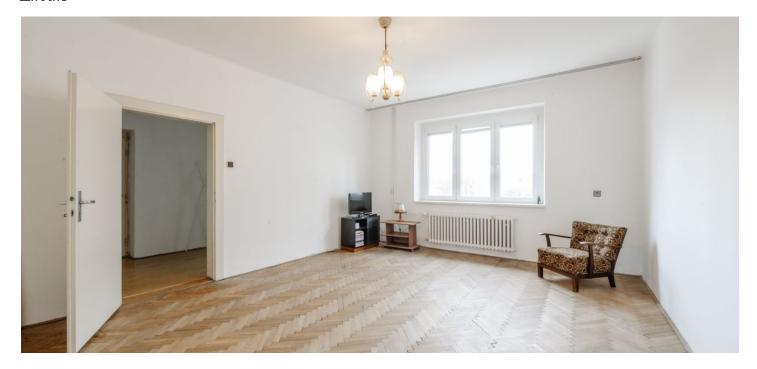

The layout of the apartment consists of an entrance hall with separate toilet, hallway, spacious kitchen with balcony, one through room, another room, bathroom and storage. In the apartment there is another smaller room with a window, usable as a small guest bedroom or storage space. The layout of the apartment can be adjusted by reconstruction.

The standard of the apartment includes wooden parquet floors, windows, doors, everything in original condition including kitchen and bathroom equipment. The apartment has currently been completely cleaned and painted. Located on the 4th floor of a residential building with elevator with orientation to a quiet park.