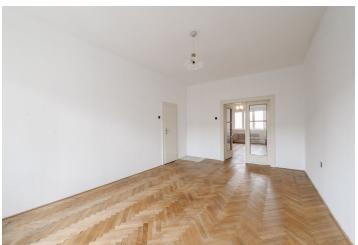

The layout of the apartment consists of an entrance hall with separate toilet, hallway, spacious kitchen with balcony, one through room, another room, bathroom and storage. In the apartment there is another smaller room with a window, usable as a small guest bedroom or storage space. The layout of the apartment can be adjusted by reconstruction.

The standard of the apartment includes wooden parquet floors, windows, doors, everything in original condition including kitchen and bathroom equipment. The apartment has currently been completely cleaned and painted. Located on the 4th floor of a residential building with elevator with orientation to a quiet park.