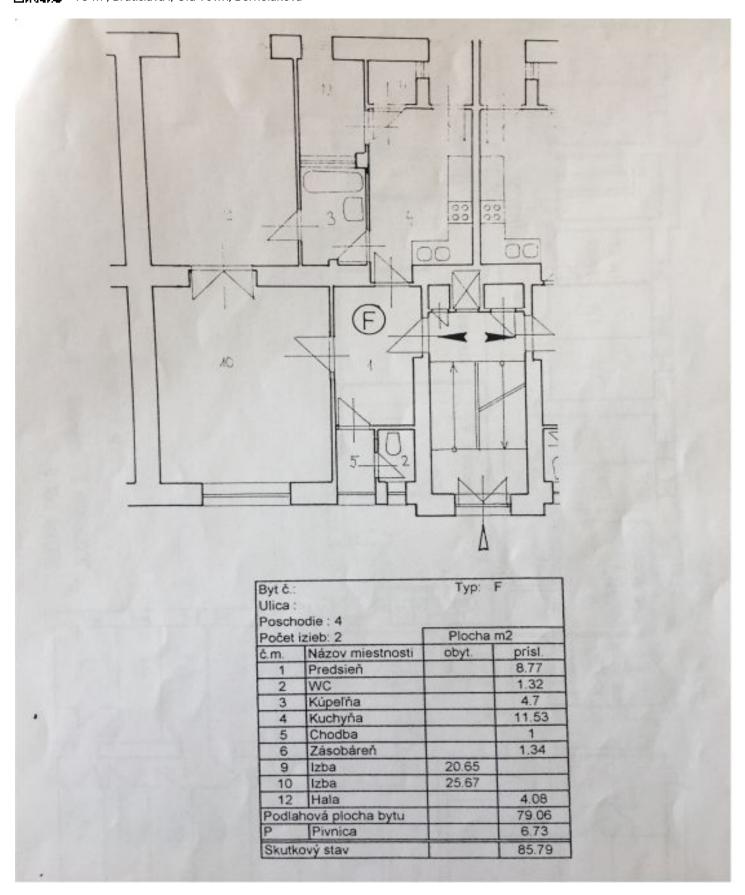

## Apartment Two-bedroom (3+kk)

Sold

79 m², Bratislava I, Old Town, Bernolákova

| Total area       | 87 m²  |
|------------------|--------|
| Floor area*      | 79 m²  |
| Balcony          | 1 m²   |
| Parking          | -      |
| Cellar           | 7 m²   |
| PENB             | G      |
| Reference number | 106026 |

The layout of the apartment consists of an entrance hall with separate toilet, hallway, spacious kitchen with balcony, one through room, another room, bathroom and storage. In the apartment there is another smaller room with a window, usable as a small guest bedroom or storage space. The layout of the apartment can be adjusted by reconstruction.