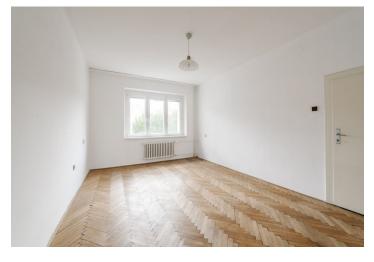

The layout of the apartment consists of an entrance hall with separate toilet, hallway, spacious kitchen with balcony, one through room, another room, bathroom and storage. In the apartment there is another smaller room with a window, usable as a small guest bedroom or storage space. The layout of the apartment can be adjusted by reconstruction.

The standard of the apartment includes wooden parquet floors, windows, doors, everything in original condition including kitchen and bathroom equipment. The apartment has currently been completely cleaned and painted. Located on the 4th floor of a residential building with elevator with orientation to a quiet park.