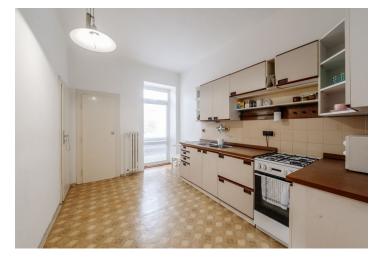

The layout of the apartment consists of an entrance hall with separate toilet, hallway, spacious kitchen with balcony, one through room, another room, bathroom and storage. In the apartment there is another smaller room with a window, usable as a small guest bedroom or storage space. The layout of the apartment can be adjusted by reconstruction.

The standard of the apartment includes wooden parquet floors, windows, doors, everything in original condition including kitchen and bathroom equipment. The apartment has currently been completely cleaned and painted. Located on the 4th floor of a residential building with elevator with orientation to a quiet park.