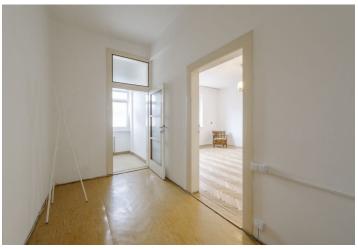

\* Area of the unit according to the Civil Code. The area consists of the sum total area of the entire unit bounded by perimeter walls.

Urban apartment in original condition with balcony is located on the 4th floor of a residential building with an elevator near Račianske mýta. The current condition provides room for modification of the layout according to the new owner's wishes.

The layout of the apartment consists of an entrance hall with separate toilet, hallway, spacious kitchen with balcony, one through room, another room, bathroom and storage. In the apartment there is another smaller room with a window, usable as a small guest bedroom or storage space. The layout of the apartment can be adjusted by reconstruction.

The standard of the apartment includes wooden parquet floors, windows, doors, everything in original condition including kitchen and bathroom equipment. The apartment has currently been completely cleaned and painted. Located on the 4th floor of a residential building with elevator with orientation to a quiet park.