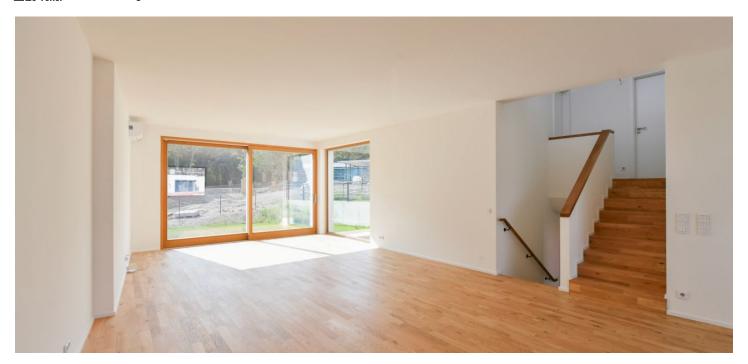

The ground floor features two bedrooms with built-in wardrobes, a bathroom (walk-in shower, toilet), a utility area, an entrance hall with a built-in wardrobe, and access to the garage with an adjacent storage room. There is a mezzanine floor offering a spacious living room with a fully fitted open plan kitchen and access to the **terrace/garden**. The first floor includes a master bedroom with a fitted **walk-in closet** and en-suite bathroom (bathtub, toilet), a fourth bedroom with a built-in wardrobe, and a family bathroom (walk-in shower, toilet).

Green views, air-conditioning, heat recovery ventilation, hardwood floors, tiles, automatic exterior blinds, gas boiler, underfloor heating, dishwasher, induction hob, microwave oven. A double garage and two parking spaces in front of the garage are available. The photos in the presentation show a similar house.