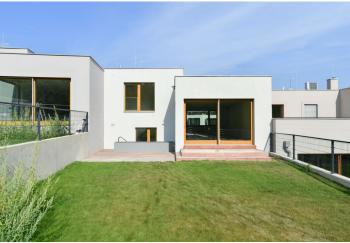

## House Four-bedroom (5+kk)

Rented

219 m², Prague 5, Košíře, Vášové

This brand new high-quality unfurnished townhouse with a garden, part of the Top Rezidence Pomezí residential project, is set on a quiet street in Prague Košíře, on a hill offering pretty panoramic views of the city. Located near the Cibulka forest park and Vidoule nature preserve, within easy reach of amenities and services, with quick access to the German School and Jinonice metro station, and with quick connections to the Nový Smíchov shopping and entertainment zone, Anděl metro station, and French School.

The ground floor features two bedrooms with built-in wardrobes, a bathroom (walk-in shower, toilet), a utility area, an entrance hall with a built-in wardrobe, and access to the garage with an adjacent storage room. There is a mezzanine floor offering a spacious living room with a fully fitted open plan kitchen and access to the **terrace/garden**. The first floor includes a master bedroom with a fitted **walk-in closet** and en-suite bathroom (bathtub, toilet), a fourth bedroom with a built-in wardrobe, and a family bathroom (walk-in shower, toilet).

Green views, air-conditioning, heat recovery ventilation, hardwood floors, tiles, automatic exterior blinds, gas boiler, underfloor heating, dishwasher, induction hob, microwave oven. A double garage and two parking spaces in front of the garage are available. The photos in the presentation show a similar house.