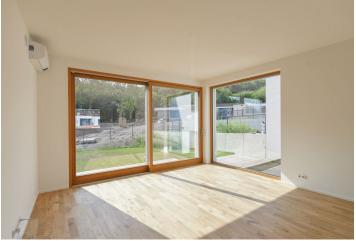

The ground floor features two bedrooms with built-in wardrobes, a bathroom (walk-in shower, toilet), a utility area, an entrance hall with a built-in wardrobe, and access to the garage with an adjacent storage room. There is a mezzanine floor offering a spacious living room with a fully fitted open plan kitchen and access to the **terrace/garden**. The first floor includes a master bedroom with a fitted **walk-in closet** and en-suite bathroom (bathtub, toilet), a fourth bedroom with a built-in wardrobe, and a family bathroom (walk-in shower, toilet).

Green views, air-conditioning, heat recovery ventilation, hardwood floors, tiles, automatic exterior blinds, gas boiler, underfloor heating, dishwasher, induction hob, microwave oven. A double garage and two parking spaces in front of the garage are available. The photos in the presentation show a similar house.