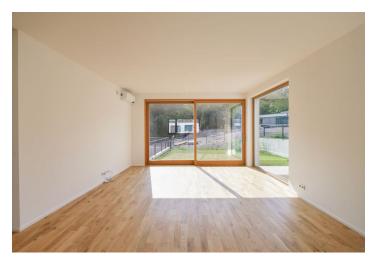

The ground floor features two bedrooms with built-in wardrobes, a bathroom (walk-in shower, toilet), a utility area, an entrance hall with a built-in wardrobe, and access to the garage with an adjacent storage room. There is a mezzanine floor offering a spacious living room with a fully fitted open plan kitchen and access to the **terrace/garden**. The first floor includes a master bedroom with a fitted **walk-in closet** and en-suite bathroom (bathtub, toilet), a fourth bedroom with a built-in wardrobe, and a family bathroom (walk-in shower, toilet).

Green views, air-conditioning, heat recovery ventilation, hardwood floors, tiles, automatic exterior blinds, gas boiler, underfloor heating, dishwasher, induction hob, microwave oven. A double garage and two parking spaces in front of the garage are available. The photos in the presentation show a similar house.