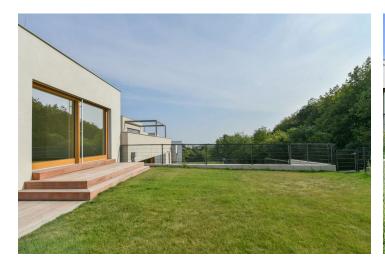

This brand new high-quality unfurnished townhouse with a garden, part of the Top Rezidence Pomezí residential project, is set on a quiet street in Prague Košíře, on a hill offering pretty panoramic views of the city. Located near the Cibulka forest park and Vidoule nature preserve, within easy reach of amenities and services, with quick access to the German School and Jinonice metro station, and with quick connections to the Nový Smíchov shopping and entertainment zone, Anděl metro station, and French School.

The ground floor features two bedrooms with built-in wardrobes, a bathroom (walk-in shower, toilet), a utility area, an entrance hall with a built-in wardrobe, and access to the garage with an adjacent storage room. There is a mezzanine floor offering a spacious living room with a fully fitted open plan kitchen and access to the **terrace/garden**. The first floor includes a master bedroom with a fitted **walk-in closet** and en-suite bathroom (bathtub, toilet), a fourth bedroom with a built-in wardrobe, and a family bathroom (walk-in shower, toilet).