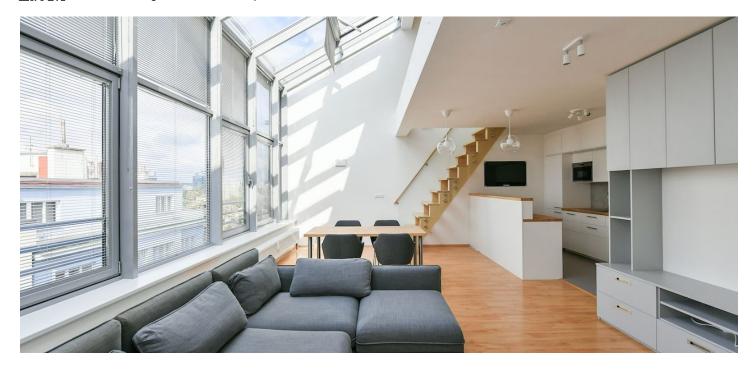

\* Area of the unit according to the Civil Code. The area consists of the sum total area of the entire unit bounded by perimeter walls.

This atypical furnished 2-bathroom split-level apartment is situated on the 6th topmost floor of a residential building with an elevator, on the edge of a local park. Located in a quiet part of Prague 8 with quick connections to the city center and full amenities in the area, within walking distance of the Palmovka and Invalidovna metro stations and trams. A driving range and tennis courts are nearby.

The lower level offers a living room with a dining area and a fully fitted open plan kitchen, a toilet, and an entrance hall with built-in storage. The upper floor includes a gallery, a bedroom with an en-suite bathroom (walk-in shower), and a bedroom with a built-in wardrobe and an en-suite bathroom (walk-in shower, toilet).

Far-reaching views, **air-conditioning**, laminate floors, tiles, casement windows, blinds, roller blinds, central heating, washer, dryer, dishwasher, induction stove top, wine fridge, microwave oven.