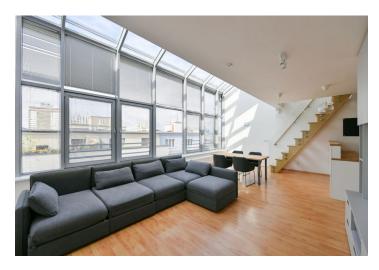

\* Area of the unit according to the Civil Code. The area consists of the sum total area of the entire unit bounded by perimeter walls.

This atypical furnished 2-bathroom split-level apartment is situated on the 6th topmost floor of a residential building with an elevator, on the edge of a local park. Located in a quiet part of Prague 8 with quick connections to the city center and full amenities in the area, within walking distance of the Palmovka and Invalidovna metro stations and trams. A driving range and tennis courts are nearby.

The lower level offers a living room with a dining area and a fully fitted open plan kitchen, a toilet, and an entrance hall with built-in storage. The upper floor includes a gallery, a bedroom with an en-suite bathroom (walk-in shower), and a bedroom with a built-in wardrobe and an en-suite bathroom (walk-in shower, toilet).

Far-reaching views, **air-conditioning**, laminate floors, tiles, casement windows, blinds, roller blinds, central heating, washer, dryer, dishwasher, induction stove top, wine fridge, microwave oven.