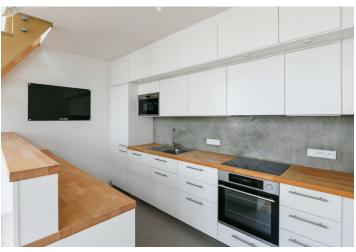

The lower level offers a living room with a dining area and a fully fitted open plan kitchen, a toilet, and an entrance hall with built-in storage. The upper floor includes a gallery, a bedroom with an en-suite bathroom (walk-in shower), and a bedroom with a built-in wardrobe and an en-suite bathroom (walk-in shower, toilet).

Far-reaching views, **air-conditioning**, laminate floors, tiles, casement windows, blinds, roller blinds, central heating, washer, dryer, dishwasher, induction stove top, wine fridge, microwave oven.