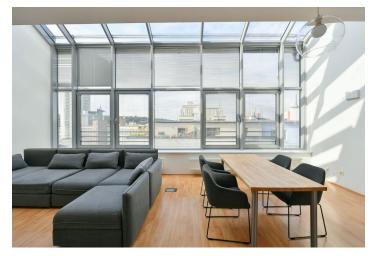

\* Area of the unit according to the Civil Code. The area consists of the sum total area of the entire unit bounded by perimeter walls.

This atypical furnished 2-bathroom split-level apartment is situated on the 6th topmost floor of a residential building with an elevator, on the edge of a local park. Located in a quiet part of Prague 8 with quick connections to the city center and full amenities in the area, within walking distance of the Palmovka and Invalidovna metro stations and trams. A driving range and tennis courts are nearby.

The lower level offers a living room with a dining area and a fully fitted open plan kitchen, a toilet, and an entrance hall with built-in storage. The upper floor includes a gallery, a bedroom with an en-suite bathroom (walk-in shower), and a bedroom with a built-in wardrobe and an en-suite bathroom (walk-in shower, toilet).

Far-reaching views, **air-conditioning**, laminate floors, tiles, casement windows, blinds, roller blinds, central heating, washer, dryer, dishwasher, induction stove top, wine fridge, microwave oven.