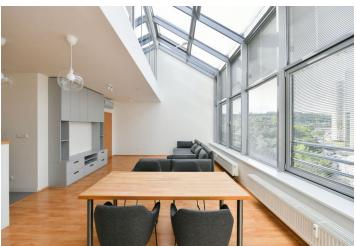

\* Area of the unit according to the Civil Code. The area consists of the sum total area of the entire unit bounded by perimeter walls.

This atypical furnished 2-bathroom split-level apartment is situated on the 6th topmost floor of a residential building with an elevator, on the edge of a local park. Located in a quiet part of Prague 8 with quick connections to the city center and full amenities in the area, within walking distance of the Palmovka and Invalidovna metro stations and trams. A driving range and tennis courts are nearby.

The lower level offers a living room with a dining area and a fully fitted open plan kitchen, a toilet, and an entrance hall with built-in storage. The upper floor includes a gallery, a bedroom with an en-suite bathroom (walk-in shower), and a bedroom with a built-in wardrobe and an en-suite bathroom (walk-in shower, toilet).

Far-reaching views, **air-conditioning**, laminate floors, tiles, casement windows, blinds, roller blinds, central heating, washer, dryer, dishwasher, induction stove top, wine fridge, microwave oven.