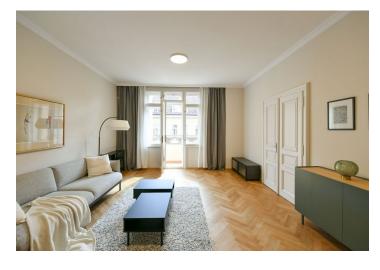

\* Size of the unit according to the Housing Act.
The area consists of the sum total of the internal
area of every room.

This is a fully furnished 1-bedroom apartment with a balcony on the third floor of an elegantly styled, completely renovated Art Nouveau building with high standard finishes offering comfortable and secure living in a highly sought after district of Karlín, Prague 8. Set in a quiet tree lined street located just a few blocks from Křižíkova metro station, only about a 15 min. walk from the city center.

The interior features a living room with a fully fitted open plan kitchen, a dining area and access to the **balcony**, a bedroom, a **walk-in closet**, a bathroom (bathtub, bidet, toilet), a storage room, and an entrance hall.

**Solid wood oak parquet floors**, tiles, central heating, washer, dishwasher, induction stove top, alarm. There are security cameras throughout the building, and a lift. **Garage parking** near by is available at CZK 4,000/month.