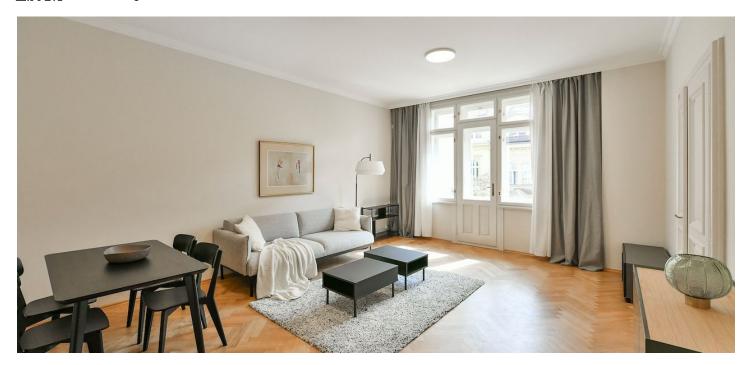

\* Size of the unit according to the Housing Act.
The area consists of the sum total of the internal
area of every room.

This is a fully furnished 1-bedroom apartment with a balcony on the third floor of an elegantly styled, completely renovated Art Nouveau building with high standard finishes offering comfortable and secure living in a highly sought after district of Karlín, Prague 8. Set in a quiet tree lined street located just a few blocks from Křižíkova metro station, only about a 15 min. walk from the city center.

The interior features a living room with a fully fitted open plan kitchen, a dining area and access to the **balcony**, a bedroom, a **walk-in closet**, a bathroom (bathtub, bidet, toilet), a storage room, and an entrance hall.

**Solid wood oak parquet floors**, tiles, central heating, washer, dishwasher, induction stove top, alarm. There are security cameras throughout the building, and a lift. **Garage parking** near by is available at CZK 4,000/month.