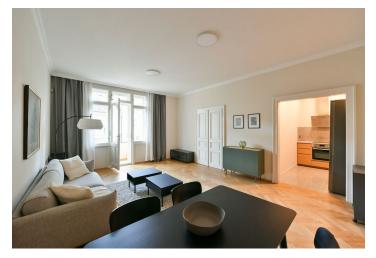

\* Size of the unit according to the Housing Act.
The area consists of the sum total of the internal
area of every room.

This is a fully furnished 1-bedroom apartment with a balcony on the third floor of an elegantly styled, completely renovated Art Nouveau building with high standard finishes offering comfortable and secure living in a highly sought after district of Karlín, Prague 8. Set in a quiet tree lined street located just a few blocks from Křižíkova metro station, only about a 15 min. walk from the city center.

The interior features a living room with a fully fitted open plan kitchen, a dining area and access to the **balcony**, a bedroom, a **walk-in closet**, a bathroom (bathtub, bidet, toilet), a storage room, and an entrance hall.

**Solid wood oak parquet floors**, tiles, central heating, washer, dishwasher, induction stove top, alarm. There are security cameras throughout the building, and a lift. **Garage parking** near by is available at CZK 4,000/month.