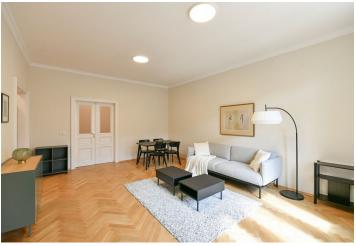

\* Size of the unit according to the Housing Act.
The area consists of the sum total of the internal
area of every room.

This is a fully furnished 1-bedroom apartment with a balcony on the third floor of an elegantly styled, completely renovated Art Nouveau building with high standard finishes offering comfortable and secure living in a highly sought after district of Karlín, Prague 8. Set in a quiet tree lined street located just a few blocks from Křižíkova metro station, only about a 15 min. walk from the city center.

The interior features a living room with a fully fitted open plan kitchen, a dining area and access to the **balcony**, a bedroom, a **walk-in closet**, a bathroom (bathtub, bidet, toilet), a storage room, and an entrance hall.

**Solid wood oak parquet floors**, tiles, central heating, washer, dishwasher, induction stove top, alarm. There are security cameras throughout the building, and a lift. **Garage parking** near by is available at CZK 4,000/month.