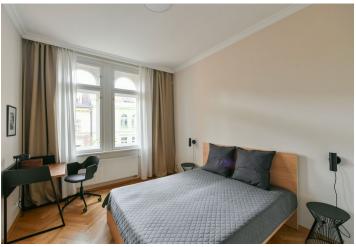

\* Size of the unit according to the Housing Act.
The area consists of the sum total of the internal
area of every room.

This is a fully furnished 1-bedroom apartment with a balcony on the third floor of an elegantly styled, completely renovated Art Nouveau building with high standard finishes offering comfortable and secure living in a highly sought after district of Karlín, Prague 8. Set in a quiet tree lined street located just a few blocks from Křižíkova metro station, only about a 15 min. walk from the city center.

The interior features a living room with a fully fitted open plan kitchen, a dining area and access to the **balcony**, a bedroom, a **walk-in closet**, a bathroom (bathtub, bidet, toilet), a storage room, and an entrance hall.

**Solid wood oak parquet floors**, tiles, central heating, washer, dishwasher, induction stove top, alarm. There are security cameras throughout the building, and a lift. **Garage parking** near by is available at CZK 4,000/month.