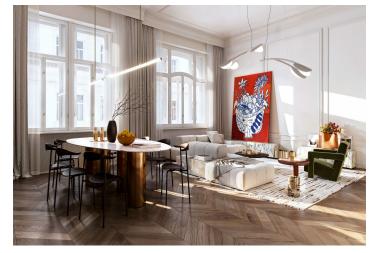

The area of the apartment is purposefully divided into social and private zones. The social part is represented by a generously designed living room with preparation for the kitchen, with windows facing the street. The private zone consists of the master bedroom with en-suite bathroom, wak-in wardrobe and access to the south-facing loggia and the second bedroom. From the central entrance hall there is access to all the rooms, to the bathroom and to the separate toilet.

Casement windows, replicas of the original cassette doors or decorative stucco refer to the history of the building, modern elements include Frevini parquet floors in a chevron pattern, large-format tiles and floor tiles by the Italian Fondovalle brand or Treemme designer bathroom faucets in a bronze shade. The air conditioning will ensure an optimal temperature even on hot days, and the home's gas boiler will take care of the heating. The apartment comes with a cellar. The house has representative common areas and a modern elevator, there are only 2 apartment units on the floor.