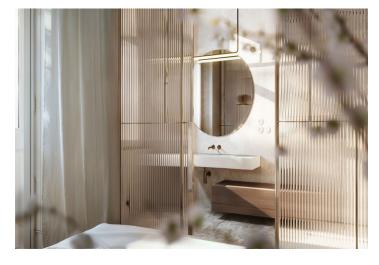

The area of the apartment is purposefully divided into social and private zones. The social part is represented by a generously designed living room with preparation for the kitchen, with windows facing the street. The private zone consists of the master bedroom with en-suite bathroom, wak-in wardrobe and access to the south-facing loggia and the second bedroom. From the central entrance hall there is access to all the rooms, to the bathroom and to the separate toilet.

Casement windows, replicas of the original cassette doors or decorative stucco refer to the history of the building, modern elements include Frevini parquet floors in a chevron pattern, large-format tiles and floor tiles by the Italian Fondovalle brand or Treemme designer bathroom faucets in a bronze shade. The air conditioning will ensure an optimal temperature even on hot days, and the home's gas boiler will take care of the heating. The apartment comes with a cellar. The house has representative common areas and a modern elevator, there are only 2 apartment units on the floor.