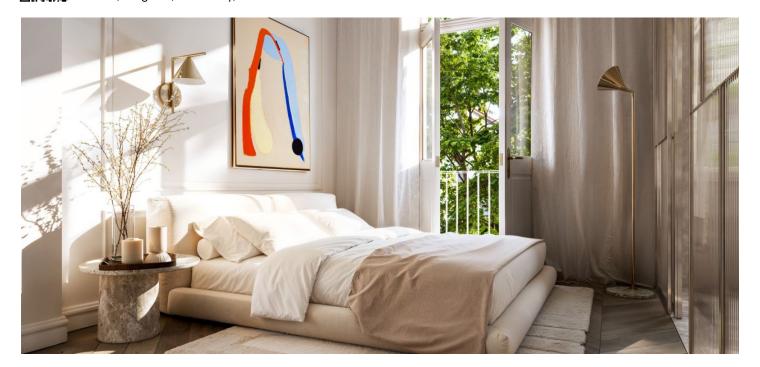

The area of the apartment is purposefully divided into social and private zones. The social part is represented by a generously designed living room with preparation for the kitchen, with windows facing the street. The private zone consists of the master bedroom with en-suite bathroom, wak-in wardrobe and access to the south-facing loggia and the second bedroom. From the central entrance hall there is access to all the rooms, to the bathroom and to the separate toilet.

Casement windows, replicas of the original cassette doors or decorative stucco refer to the history of the building, modern elements include Frevini parquet floors in a chevron pattern, large-format tiles and floor tiles by the Italian Fondovalle brand or Treemme designer bathroom faucets in a bronze shade. The air conditioning will ensure an optimal temperature even on hot days, and the home's gas boiler will take care of the heating. The apartment comes with a cellar. The house has representative common areas and a modern elevator, there are only 2 apartment units on the floor.