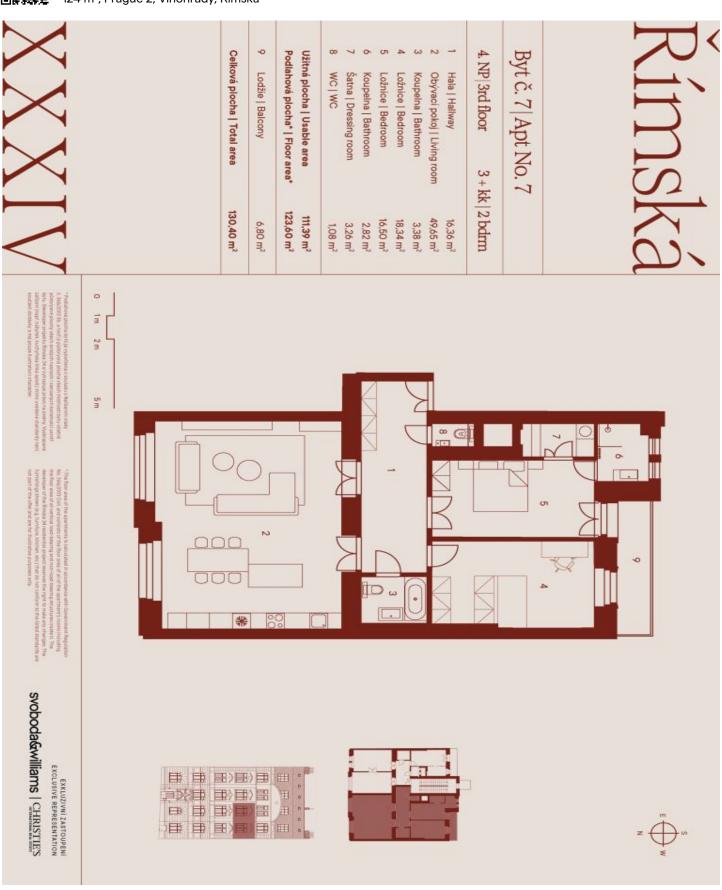

## **Apartment Two-bedroom (3+kk)**

Sold

124 m², Prague 2, Vinohrady, Římská

| Total area       | 130 m² |
|------------------|--------|
| Floor area*      | 124 m² |
| Loggia           | 7 m²   |
| Parking          | -      |
| Cellar           | Yes    |
| PENB             | G      |
| Reference number | 106056 |

The area of the apartment is purposefully divided into social and private zones. The social part is represented by a generously designed living room with preparation for the kitchen, with windows facing the street. The private zone consists of the master bedroom with en-suite bathroom, wak-in wardrobe and access to the south-facing loggia and the second bedroom. From the central entrance hall there is access to all the rooms, to the bathroom and to the separate toilet.

Floor area 123.6 m², loggia 6.8 m².

For more information, please visit the project website www.rimska34.cz.