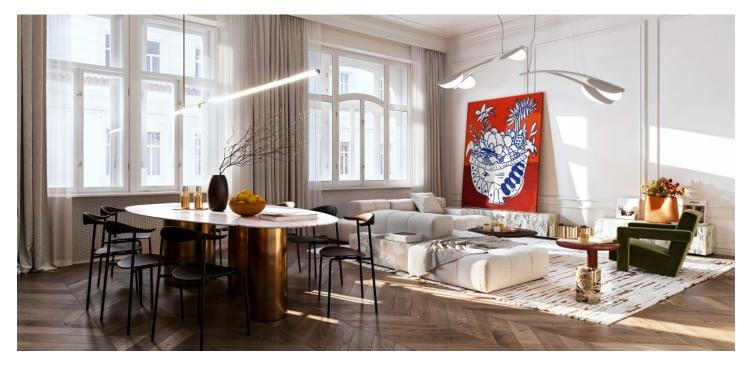

The area of the apartment is purposefully divided into social and private zones. The social part is represented by a generously designed living room with preparation for the kitchen, with windows facing the street. The private zone consists of the master bedroom with **en-suite bathroom**, **wak-in wardrobe** and access to the **south-facing loggia** and the second bedroom. From the central entrance hall there is access to all the rooms, to the bathroom and to the separate toilet.

Casement windows, replicas of the original cassette doors or decorative stucco refer to the history of the building, modern elements include Frevini parquet floors in a chevron pattern, large-format tiles and floor tiles by the Italian Fondovalle brand or Treemme designer bathroom faucets in a bronze shade. The air conditioning will ensure an optimal temperature even on hot days, and the home's gas boiler will take care of the heating. The apartment comes with a cellar. The house has representative common areas and a modern elevator, there are only 2 apartment units on the floor.