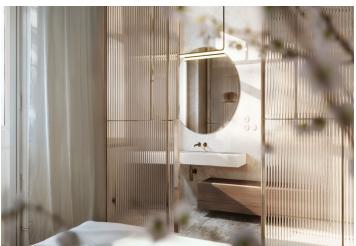

The area of the apartment is purposefully divided into social and private zones. The social part is represented by a generously designed living room with preparation for the kitchen, with windows facing the street. The private zone consists of the master bedroom with **en-suite bathroom**, **wak-in wardrobe** and access to the **south-facing loggia** and the second bedroom. From the central entrance hall there is access to all the rooms, to the bathroom and to the separate toilet.

Casement windows, replicas of the original cassette doors or decorative stucco refer to the history of the building, modern elements include Frevini parquet floors in a chevron pattern, large-format tiles and floor tiles by the Italian Fondovalle brand or Treemme designer bathroom faucets in a bronze shade. The air conditioning will ensure an optimal temperature even on hot days, and the home's gas boiler will take care of the heating. The apartment comes with a cellar. The house has representative common areas and a modern elevator, there are only 2 apartment units on the floor.