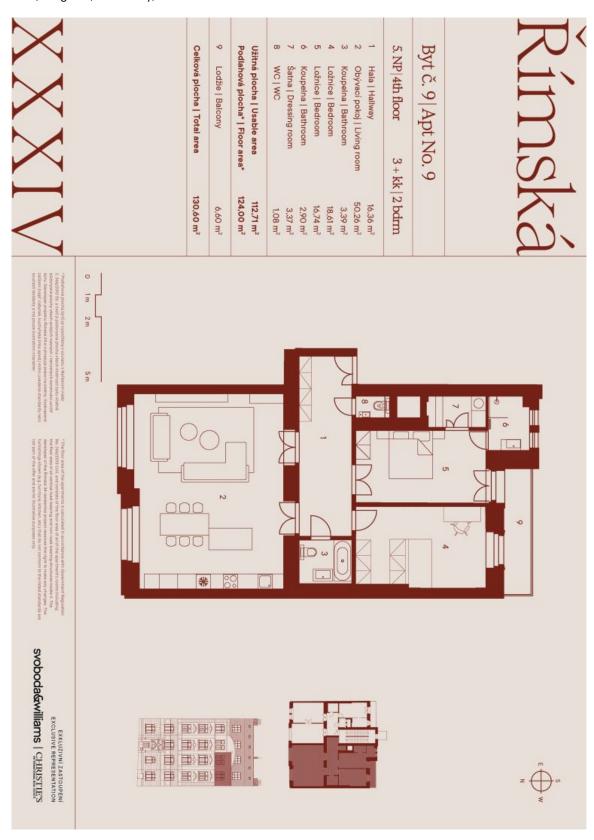

#### € 1363 658 I CZK 34 371 000

124 m², Prague 2, Vinohrady, Římská

| Total area       | 131 m² |
|------------------|--------|
| Floor area*      | 124 m² |
| Loggia           | 7 m²   |
| Parking          | -      |
| Cellar           | Yes    |
| PENB             | G      |
| Reference number | 106059 |

The area of the apartment is purposefully divided into social and private zones. The social part is represented by a generously designed living room with preparation for the kitchen, with windows facing the street. The private zone consists of the master bedroom with **en-suite bathroom**, **wak-in wardrobe** and access to the **south-facing loggia** and the second bedroom. From the central entrance hall there is access to all the rooms, to the bathroom and to the separate toilet.

Floor area 124 m², loggia 6.6 m².

For more information, please visit the project website www.rimska34.cz.