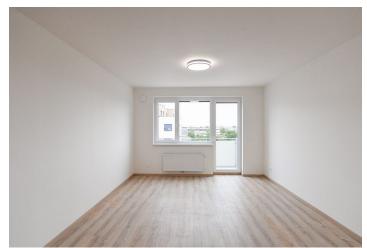

The apartment includes a living room with a fully fitted open plan kitchen and access to the **balcony**, 2 bedrooms (one with a wardrobe), a bathroom (bathtub with a shower screen), a separate toilet, a storage closet, and an entrance hall.