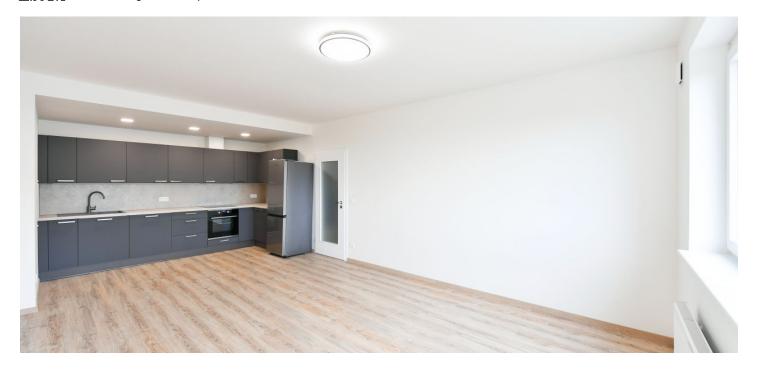

The apartment includes a living room with a fully fitted open plan kitchen and access to the **balcony**, 2 bedrooms (one with a wardrobe), a bathroom (bathtub with a shower screen), a separate toilet, a storage closet, and an entrance hall.

Vinyl floors, tiles, automatic exterior blinds, central heating, dishwasher, induction stove top, **cellar**, elevator, bike/pram storage room with a bike wash in the building. A **garage parking** space with a charger for electric cars is included.