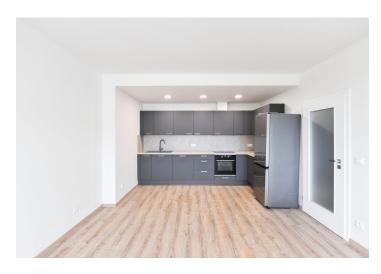

The apartment includes a living room with a fully fitted open plan kitchen and access to the **balcony**, 2 bedrooms (one with a wardrobe), a bathroom (bathtub with a shower screen), a separate toilet, a storage closet, and an entrance hall.

Vinyl floors, tiles, automatic exterior blinds, central heating, dishwasher, induction stove top, **cellar**, elevator, bike/pram storage room with a bike wash in the building. A **garage parking** space with a charger for electric cars is included.