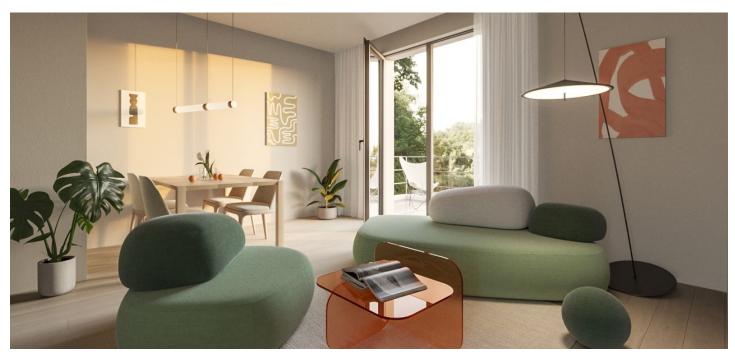

The area of the 3rd top floor apartment is divided into a living room with an adjoining kitchen, a large bedroom, a bathroom (with a walk-in shower, toilet and connection to a washing machine), and an entrance hall. The living room and the has access to a **spacious terrace**.

The high standard facilities include triple-glazed wooden windows, oiled oak floors (choice of 4 stain options), a safety fireproof entrance door with noise insulation, interior panel doors with M&T Burak hardware in matt nickel, Villeroy & Boch sink and toilet, ISAN bathroom radiator, Argenta Kenzo and Unique Travertine Minimal or Ribesalbes Ocean large-format floor and wall tiles, non-slip tiles on the terrace, and elements by the Legrand electrical brand. There is also a preparation for air-conditioning and exterior blinds, and floor heating in the entire apartment will be provided by a gas boiler. The price of the apartment includes 1 parking space on the property and a cellar storage cubicle. Residents can use a common garden. The common areas in the brick building from the 1920s-1930s with 12 apartment units have been reconstructed. No elevator.