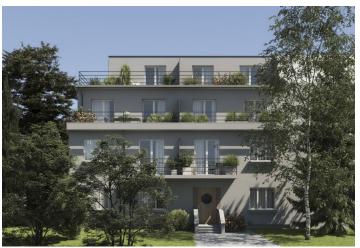

This new, bright apartment with a private terrace, parking, and the possibility of using a shared garden is part of the extension of a cozy apartment building located in the traditional residential district of Prague 10 - Strašnice with a complete infrastructure.

The high standard facilities include triple-glazed wooden windows, oiled oak floors (choice of 4 stain options), a safety fireproof entrance door with noise insulation, interior panel doors with M&T Burak hardware in matt nickel, Villeroy & Boch sink and toilet, ISAN bathroom radiator, Argenta Kenzo and Unique Travertine Minimal or Ribesalbes Ocean large-format floor and wall tiles, non-slip tiles on the terrace, and elements by the Legrand electrical brand. There is also a preparation for air-conditioning and exterior blinds, and floor heating in the entire apartment will be provided by a gas boiler. The price of the apartment includes 1 parking space on the property and a cellar storage cubicle. Residents can use a common garden. The common areas in the brick building from the 1920s-1930s with 12 apartment units have been reconstructed. No elevator.