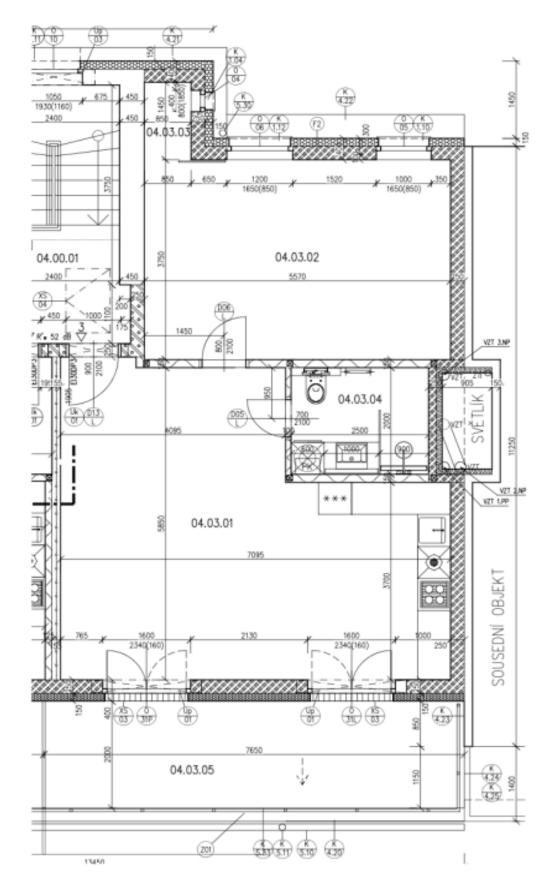

The area of the 3rd top floor apartment is divided into a living room with an adjoining kitchen, a large bedroom, a bathroom (with a walk-in shower, toilet and connection to a washing machine), and an entrance hall. The living room and the has access to a **spacious terrace**.

Floor area 63.8 m², terrace 15.9 m².

Start of construction May/June 2024, estimated completion date beginning of 2025.

Visualizations are solely for illustration purposes.

Svoboda & Williams s.r.o. info@svoboda-williams.com www.svoboda-williams.com **Prague** +420 257 328 281 +420 724 551 238