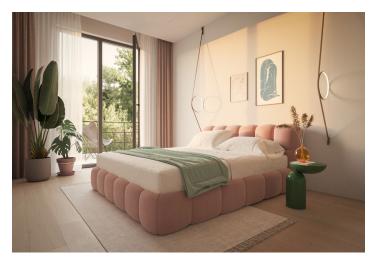

The area of the 3rd top floor apartment is divided into a living room with an adjoining kitchen, a large bedroom, a bathroom (with a walk-in shower, toilet and connection to a washing machine), and an entrance hall. The living room and the has access to a **spacious terrace**.

The high standard facilities include triple-glazed wooden windows, oiled oak floors (choice of 4 stain options), a safety fireproof entrance door with noise insulation, interior panel doors with M&T Burak hardware in matt nickel, Villeroy & Boch sink and toilet, ISAN bathroom radiator, Argenta Kenzo and Unique Travertine Minimal or Ribesalbes Ocean large-format floor and wall tiles, non-slip tiles on the terrace, and elements by the Legrand electrical brand. There is also a preparation for air-conditioning and exterior blinds, and floor heating in the entire apartment will be provided by a gas boiler. The price of the apartment includes 1 parking space on the property and a cellar storage cubicle. Residents can use a common garden. The common areas in the brick building from the 1920s-1930s with 12 apartment units have been reconstructed. No elevator.