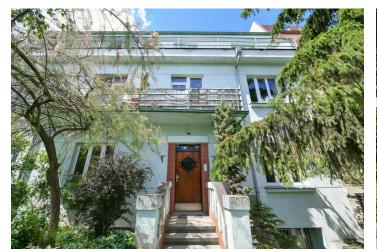

This new, bright apartment with a private terrace, parking, and the possibility of using a shared garden is part of the extension of a cozy apartment building located in the traditional residential district of Prague 10 - Strašnice with a complete infrastructure.

The high standard facilities include triple-glazed wooden windows, oiled oak floors (choice of 4 stain options), a safety fireproof entrance door with noise insulation, interior panel doors with M&T Burak hardware in matt nickel, Villeroy & Boch sink and toilet, ISAN bathroom radiator, Argenta Kenzo and Unique Travertine Minimal or Ribesalbes Ocean large-format floor and wall tiles, non-slip tiles on the terrace, and elements by the Legrand electrical brand. There is also a preparation for air-conditioning and exterior blinds, and floor heating in the entire apartment will be provided by a gas boiler. The price of the apartment includes 1 parking space on the property and a cellar storage cubicle. Residents can use a common garden. The common areas in the brick building from the 1920s-1930s with 12 apartment units have been reconstructed. No elevator.