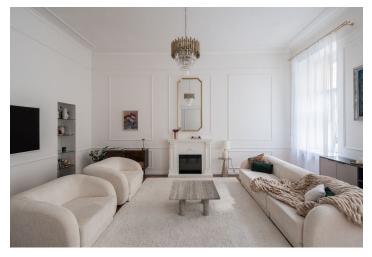

The floor area of the apartment is divided into a refined living room with a **fireplace** that leads to a kitchen with a dining area, 2 bedrooms, a bathroom, a separate toilet, and a closet. All rooms are accessible from the central entrance hall. The living room faces **south**, while the bedroom faces **north** onto the **courtyard**.

The interior was **completely renovated** (including new wiring) in December 2023. Windows are **wooden casement**; floors in the rooms are **refurbished parquet**; the hall has large-format designer tiles. The kitchen with **marble worktops** is equipped with Gorenje appliances. Heating is provided by a new gas boiler. The building is nicely maintained and has a **modern elevator** that stops at the mezzanine level.