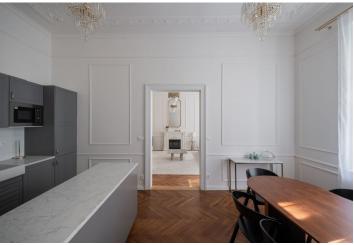

The floor area of the apartment is divided into a refined living room with a **fireplace** that leads to a kitchen with a dining area, 2 bedrooms, a bathroom, a separate toilet, and a closet. All rooms are accessible from the central entrance hall. The living room faces **south**, while the bedroom faces **north** onto the **courtyard**.

The interior was **completely renovated** (including new wiring) in December 2023. Windows are **wooden casement**; floors in the rooms are **refurbished parquet**; the hall has large-format designer tiles. The kitchen with **marble worktops** is equipped with Gorenje appliances. Heating is provided by a new gas boiler. The building is nicely maintained and has a **modern elevator** that stops at the mezzanine level.