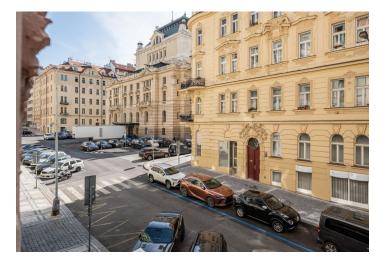

<sup>\*</sup> Size of the unit according to the Housing Act.
The area consists of the sum total of the internal area of every room.

This elegant over 100-meter apartment with high ceilings and facing all four cardinal directions is located on the 1st floor of an Art Nouveau apartment building located in the wider center of the metropolis in Vinohrady near Riegrovy Sady Park and Peace Square.

The attractive location provides everything you need at your fingertips, from kindergartens and elementary schools as well as high schools, shops, restaurants, cafes, and theaters, all within a short walking distance. An excellent connection to the surrounding municipal districts is provided by the metro and several tram lines. The city center can also be reached on foot—the National Museum is a short 10-minute walk away. The area is made even more pleasant by the presence of the extensive Riegrovy Sady Park and the green landscaping on Peace Square.