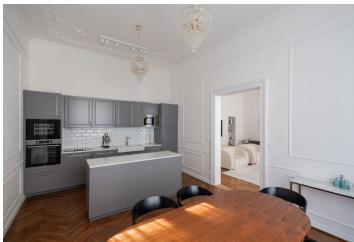

The floor area of the apartment is divided into a refined living room with a **fireplace** that leads to a kitchen with a dining area, 2 bedrooms, a bathroom, a separate toilet, and a closet. All rooms are accessible from the central entrance hall. The living room faces **south**, while the bedroom faces **north** onto the **courtyard**.

The interior was **completely renovated** (including new wiring) in December 2023. Windows are **wooden casement**; floors in the rooms are **refurbished parquet**; the hall has large-format designer tiles. The kitchen with **marble worktops** is equipped with Gorenje appliances. Heating is provided by a new gas boiler. The building is nicely maintained and has a **modern elevator** that stops at the mezzanine level.