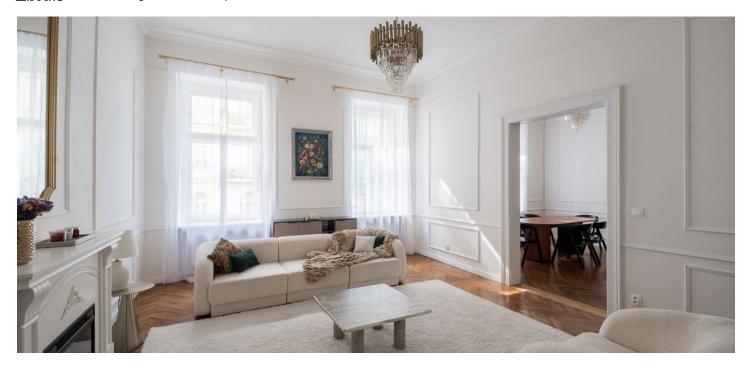

The floor area of the apartment is divided into a refined living room with a **fireplace** that leads to a kitchen with a dining area, 2 bedrooms, a bathroom, a separate toilet, and a closet. All rooms are accessible from the central entrance hall. The living room faces **south**, while the bedroom faces **north** onto the **courtyard**.

The interior was **completely renovated** (including new wiring) in December 2023. Windows are **wooden casement**; floors in the rooms are **refurbished parquet**; the hall has large-format designer tiles. The kitchen with **marble worktops** is equipped with Gorenje appliances. Heating is provided by a new gas boiler. The building is nicely maintained and has a **modern elevator** that stops at the mezzanine level.