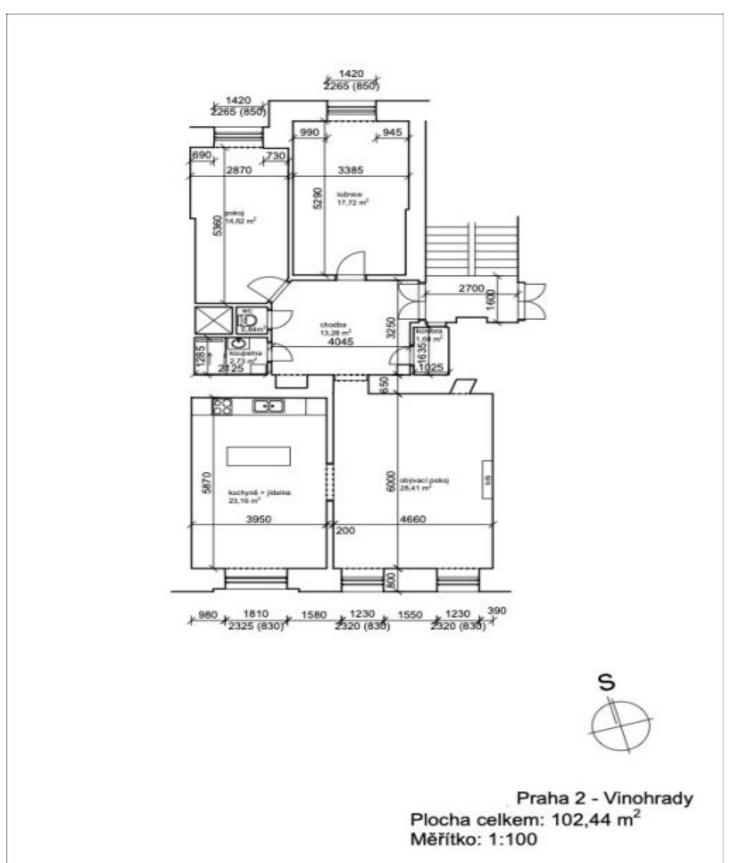

The floor area of the apartment is divided into a refined living room with a **fireplace** that leads to a kitchen with a dining area, 2 bedrooms, a bathroom, a separate toilet, and a closet. All rooms are accessible from the central entrance hall. The living room faces **south**, while the bedroom faces **north** onto the **courtyard**.

Floor area 108.9 m<sup>2</sup>.