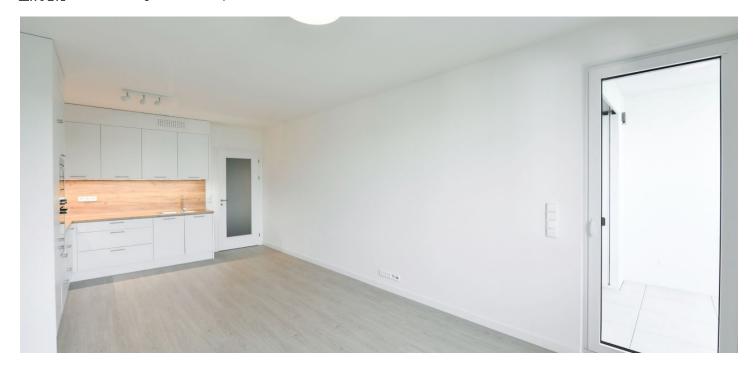

The interior features a living room with a fully fitted open plan kitchen and dining area, a bedroom with a built-in wardrobe, a bathroom (bathtub, toilet), a fitted walk-in closet, and an entrance hall with a built-in wardrobe. The balcony is accessible from both main rooms.

Laminate floors, tiles, security entry door, automatic exterior blinds in the living room, central heating, dishwasher, induction stove top, microwave oven, cellar, lift. A garage parking space is included.