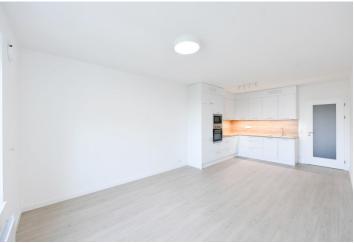

The interior features a living room with a fully fitted open plan kitchen and dining area, a bedroom with a built-in wardrobe, a bathroom (bathtub, toilet), a fitted walk-in closet, and an entrance hall with a built-in wardrobe. The balcony is accessible from both main rooms.

Laminate floors, tiles, security entry door, automatic exterior blinds in the living room, central heating, dishwasher, induction stove top, microwave oven, cellar, lift. A garage parking space is included.