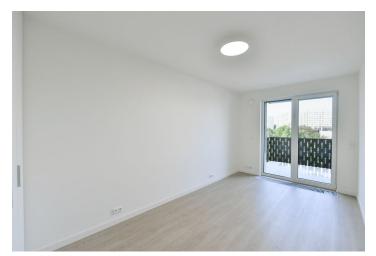

The interior features a living room with a fully fitted open plan kitchen and dining area, a bedroom with a built-in wardrobe, a bathroom (bathtub, toilet), a fitted walk-in closet, and an entrance hall with a built-in wardrobe. The balcony is accessible from both main rooms.