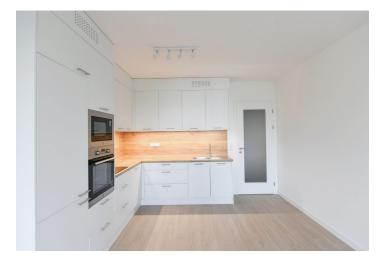

The interior features a living room with a fully fitted open plan kitchen and dining area, a bedroom with a built-in wardrobe, a bathroom (bathtub, toilet), a fitted walk-in closet, and an entrance hall with a built-in wardrobe. The balcony is accessible from both main rooms.

Laminate floors, tiles, security entry door, automatic exterior blinds in the living room, central heating, dishwasher, induction stove top, microwave oven, cellar, lift. A garage parking space is included.