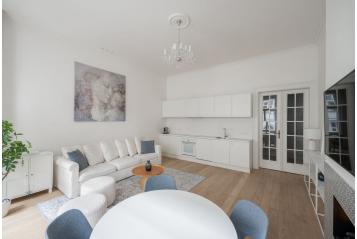

The apartment with high ceilings is divided into a south-facing living room with a kitchen and dining area, 1 bedroom, a bathroom with **a walk-in shower, designer sink**, and **solitary bathtub**, a separate toilet (with a sink and a washing machine), and a foyer.

The interior was **expensively renovated in 2022**. The casement windows are original refurbished, the floors are **oak**, the bathroom and toilet have **heated tiles**. The bathroom contains a **ProWell Prestige Line infrared sauna**, a **Polysan Zasu** bathtub, an **Alessi** designer sink, **Keope and Calacatta Gold** tiles and tiles and a **Gravity Aluminum Cubic Gold mosaic** (Porcelanosa), in the bedroom is a **ProWell Prestige Line infrared sauna**. A pleasant atmosphere in the living room can be created by the **Dimplex electric fireplace** on water vapor, the element of nobility is added by the **Art Krystal crystal chandeliers**. The tailor-made Italian kitchen was supplied by **Concreta**. Heating is provided by an electric Bosch boiler, the bedroom has **air conditioning**. The house is well maintained, the **elevator** leads to the mezzanines. The apartment has **a cellar**.