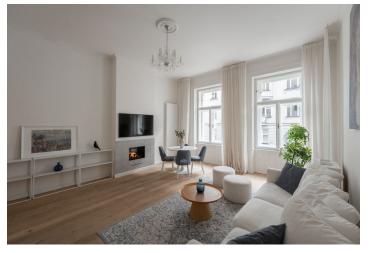

\* Size of the unit according to the Housing Act. The area consists of the sum total of the internal area of every room. This elegant apartment, which has been carefully and tastefully reconstructed, is located on the 1st floor of a historic apartment building in an attractive place in the magical Haštalská quarter in Old Town, near Old Town Square and Republic Square.

The apartment with high ceilings is divided into a south-facing living room with a kitchen and dining area, 1 bedroom, a bathroom with **a walk-in shower, designer sink**, and **solitary bathtub**, a separate toilet (with a sink and a washing machine), and a foyer.

The interior was **expensively renovated in 2022**. The casement windows are original refurbished, the floors are **oak**, the bathroom and toilet have **heated tiles**. The bathroom contains a **ProWell Prestige Line infrared sauna**, a **Polysan Zasu** bathtub, an **Alessi** designer sink, **Keope and Calacatta Gold** tiles and tiles and a **Gravity Aluminum Cubic Gold mosaic** (Porcelanosa), in the bedroom is a **ProWell Prestige Line infrared sauna**. A pleasant atmosphere in the living room can be created by the **Dimplex electric fireplace** on water vapor, the element of nobility is added by the **Art Krystal crystal chandeliers**. The tailor-made Italian kitchen was supplied by **Concreta**. Heating is provided by an electric Bosch boiler, the bedroom has **air conditioning**. The house is well maintained, the **elevator** leads to the mezzanines. The apartment has **a cellar**.