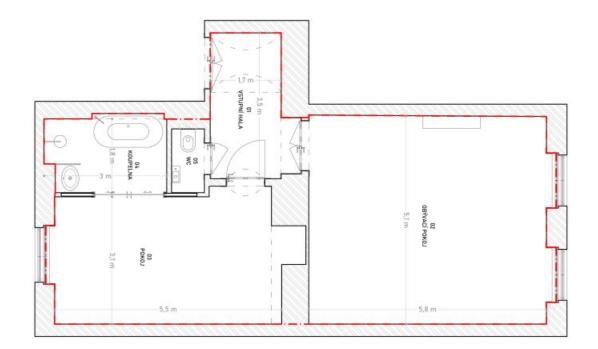

# Apartment One-bedroom (2+kk)

65 m², Prague 1, Staré Město, Haštalská

Celková podlahová plocha bytové jednotky je stanovena podle Nařízení vlády 366/2013 Sb. § 3. Užitná plocha bytové jednotky je stanovena podle Nařízení Komise (ES) č. 1503/2006

| VSTUPNÍ HALA<br>OBÝVACÍ POKOJ<br>POKOJ<br>KOUPELNA<br>WC | C.M. POPHS<br>01 VSTUPNÍ HALA<br>02 OBÝVACÍ POKOJ<br>03 POKOJ<br>04 KOUPELNA<br>05 WC<br>05 WC | •                   |
|----------------------------------------------------------|------------------------------------------------------------------------------------------------|---------------------|
| PEINA                                                    | DJ<br>PELNA<br>VÁ PLOCHA CELKEM (m                                                             | POP<br>VSTI<br>VSTI |
| KOUPELNA<br>WC                                           | KOUPELNA<br>WC<br>UŽITNÁ PLOCHA CELKEM (m <sup>2</sup> )                                       |                     |
| WC                                                       | WC<br>UŽITNÁ PLOCHA CELKEM (m                                                                  |                     |
|                                                          | UŽITNÁ PLOCHA CELKEM (m                                                                        |                     |