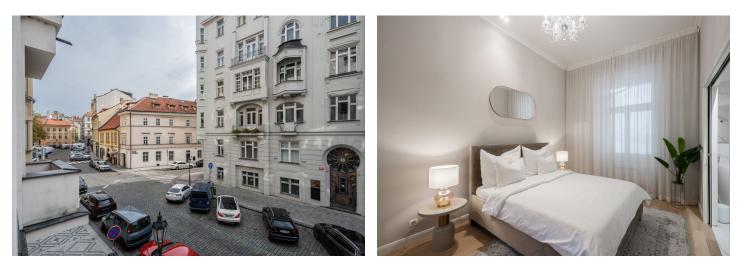

The apartment with high ceilings is divided into a south-facing living room with a kitchen and dining area, 1 bedroom, a bathroom with **a walk-in shower, designer sink**, and **solitary bathtub**, a separate toilet (with a sink and a washing machine), and a foyer.

The interior was **expensively renovated in 2022**. The casement windows are original refurbished, the floors are **oak**, the bathroom and toilet have **heated tiles**. The bathroom contains a **ProWell Prestige Line infrared sauna**, a **Polysan Zasu** bathtub, an **Alessi** designer sink, **Keope and Calacatta Gold** tiles and tiles and a **Gravity Aluminum Cubic Gold mosaic** (Porcelanosa), in the bedroom is a **ProWell Prestige Line infrared sauna**. A pleasant atmosphere in the living room can be created by the **Dimplex electric fireplace** on water vapor, the element of nobility is added by the **Art Krystal crystal chandeliers**. The tailor-made Italian kitchen was supplied by **Concreta**. Heating is provided by an electric Bosch boiler, the bedroom has **air conditioning**. The house is well maintained, the **elevator** leads to the mezzanines. The apartment has **a cellar**.

**The prestigious location of Old Town**, near luxurious **Pařížská Street**, offers living within quick reach of restaurants, cafes, shops, theaters, clubs or galleries, churches and synagogues. The Náměstí Republiky and Staroměstská metro stations and tram stops are nearby. The gardens of the **St. Agnes Monastery** are a peaceful green oasis.