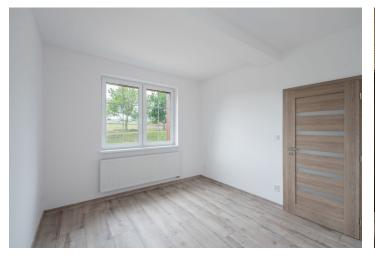

The residential unit consists of a spacious living room with access to the **loggia** and a preparation for a kitchen, 2 separate bedrooms, a bathroom (with a toilet, sink, and shower), a walk-in wardrobe, and a hall.

Facilities include German Classen waterproof laminate floors, **Italian Marazzi tiles**, **triple-glazed** plastic windows, fireproof entrance doors, designer bathroom fittings and faucets, and central heating with an automatic wood pellet boiler. Thanks to the dark gable roof, the base made of **natural quartzite stone**, and cladding made of **Siberian larch**, the building blends with the local environment, while modern technologies ensure **minimal energy costs**. There is preparation for **sauna** with a **relaxation zone**, **a ski storage room**, **a children's playground**, **and a gazebo** with seating ideal for a communal barbecue attached to the residence. The apartment comes with an **outdoor parking space**.