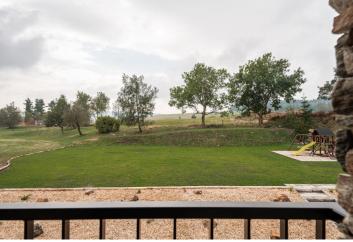

Facilities include German Classen waterproof laminate floors, **Italian Marazzi tiles**, **triple-glazed** plastic windows, fireproof entrance doors, designer bathroom fittings and faucets, and central heating with an automatic wood pellet boiler. Thanks to the dark gable roof, the base made of **natural quartzite stone**, and cladding made of **Siberian larch**, the building blends with the local environment, while modern technologies ensure **minimal energy costs**. There is preparation for **sauna** with a **relaxation zone**, **a ski storage room**, **a children's playground**, **and a gazebo** with seating ideal for a communal barbecue attached to the residence. The apartment comes with an **outdoor parking space**.

The building stands on the edge of the **picturesque town of Kovářská**, next to a road with little traffic and at the same time **maintained all year round**. In the city center is a restaurant, **a cafe**, **a grocery store**, a post office, or a museum. **A bike path** passes right by the residence, and it is possible to connect to **nature trails** in no time. The Klínovec ski resort is less than a quarter of an hour away by car, and the **German village of Fichtelberg** is also within easy reach. The **Poohří** landscape also offers many possibilities for wonderful trips. The drive from the outskirts of Prague takes about an hour and a quarter on the D7 highway, and Kovářská has good bus and train connections with the surrounding towns.