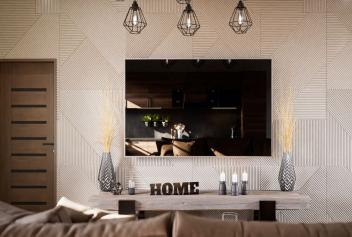

The residential unit consists of a spacious living room with access to the **loggia** and a preparation for a kitchen, 2 separate bedrooms, a bathroom (with a toilet, sink, and shower), a walk-in wardrobe, and a hall.

Facilities include German Classen waterproof laminate floors, **Italian Marazzi tiles**, **triple-glazed** plastic windows, fireproof entrance doors, designer bathroom fittings and faucets, and central heating with an automatic wood pellet boiler. Thanks to the dark gable roof, the base made of **natural quartzite stone**, and cladding made of **Siberian larch**, the building blends with the local environment, while modern technologies ensure **minimal energy costs**. There is preparation for **sauna** with a **relaxation zone**, **a ski storage room**, **a children's playground**, **and a gazebo** with seating ideal for a communal barbecue attached to the residence. The apartment comes with an **outdoor parking space**.