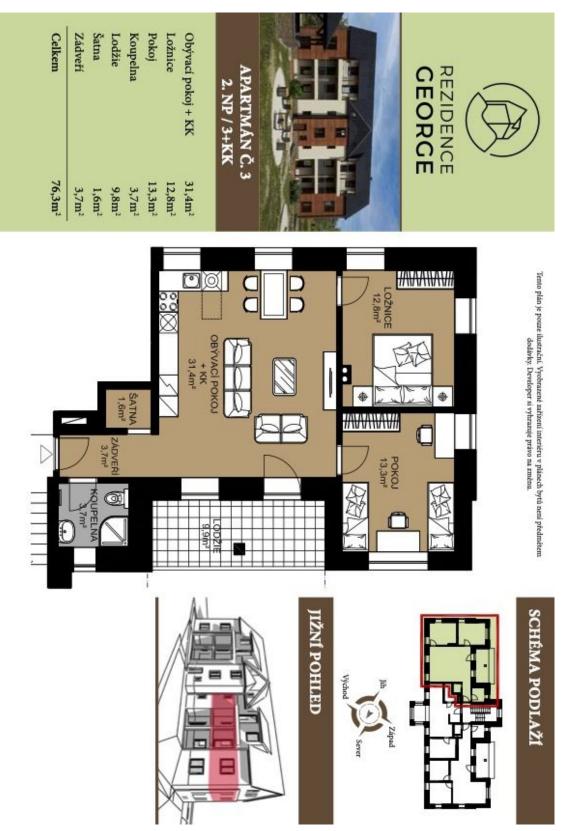

#### Apartment Two-bedroom (3+kk)

€ 314 451 | CZK 7 899 000

71 m², Chomutov, Kovářská, Kostelní

| Total area       | 81 m²             |
|------------------|-------------------|
| Floor area*      | 71 m²             |
| Loggia           | 10 m²             |
| Parking          | One parking space |
| Cellar           | -                 |
| PENB             | A                 |
| Reference number | 106129            |

The residential unit consists of a spacious living room with access to the **loggia** and a preparation for a kitchen, 2 separate bedrooms, a bathroom (with a toilet, sink, and shower), a walk-in wardrobe, and a hall.

Floor area 71 m², loggia 9.8 m².

Svoboda & Williams s.r.o. info@svoboda-williams.com www.svoboda-williams.com Prague +420 257 328 281 +420 724 551 238 Brno +420 543 250 711 +420 724 551 238 **Bratislava** +421 948 939 938 **PDF created** 22. 12. 2024, 17:09