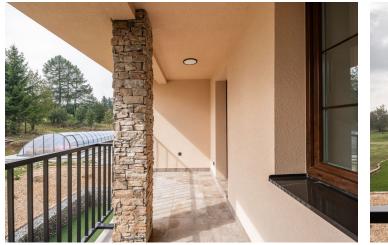

The residential unit consists of a spacious living room with access to the **loggia** and a preparation for a kitchen, 2 separate bedrooms, a bathroom (with a toilet, sink, and shower), a walk-in wardrobe, and a hall.

Facilities include German Classen waterproof laminate floors, **Italian Marazzi tiles**, **triple-glazed** plastic windows, fireproof entrance doors, designer bathroom fittings and faucets, and central heating with an automatic wood pellet boiler. Thanks to the dark gable roof, the base made of **natural quartzite stone**, and cladding made of **Siberian larch**, the building blends with the local environment, while modern technologies ensure **minimal energy costs**. There is preparation for **sauna** with a **relaxation zone**, **a ski storage room**, **a children's playground**, **and a gazebo** with seating ideal for a communal barbecue attached to the residence. The apartment comes with an **outdoor parking space**.