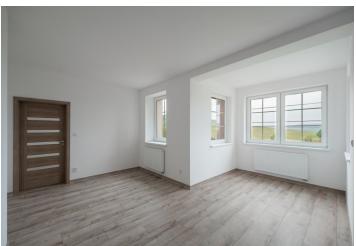

The apartment on the 1st floor consists of a living room with **an atrium** for a dining room, a preparation for a kitchen, a separate bedroom, a bathroom (with a toilet, sink, and shower), and a hall.