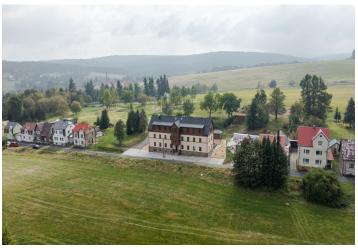

\* Area of the unit according to the Civil Code. The area consists of the sum total area of the entire unit bounded by perimeter walls.

This apartment with a parking space is part of the new George residence, which was built near Klínovec in the Krušné Mountains and romantic Poohří area. In winter, you can enjoy well-maintained cross-country trails, and in the warmer months plenty of hiking and cycling trails on both the Czech and German side of the mountain range. Your own apartment in the picturesque, quiet Kovářská resort will be move-in ready this winter season.

The building stands on the edge of the picturesque town of Kovářská, next to a road with little traffic and at the same time maintained all year round. In the city center is a restaurant, a cafe, a grocery store, a post office, or a museum. A bike path passes right by the residence, and it is possible to connect to nature trails in no time. The Klínovec ski resort is less than a quarter of an hour away by car, and the German village of Fichtelberg is also within easy reach. The drive from the outskirts of Prague takes about an hour and a quarter on the D7 highway, and Kovářská has good bus and train connections with the surrounding towns.