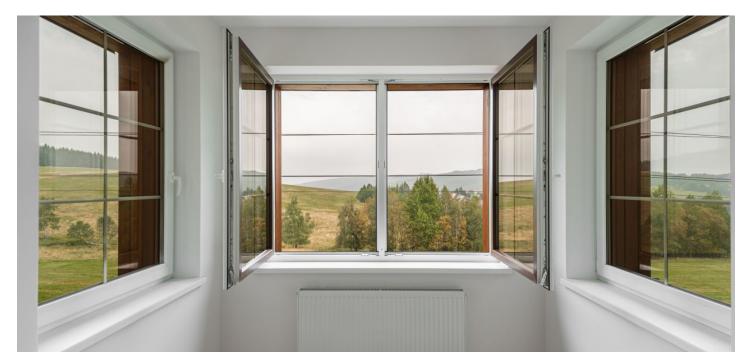

The apartment on the 1st floor consists of a living room with **an atrium** for a dining room, a preparation for a kitchen, a separate bedroom, a bathroom (with a toilet, sink, and shower), and a hall.

Facilities include German Classen waterproof laminate floors, Italian Marazzi tiles, triple-glazed plastic windows, fireproof entrance doors, designer bathroom fittings and faucets, and central heating with an automatic wood pellet boiler. Thanks to the dark gable roof, the base made of natural quartzite stone, and cladding made of Siberian larch, the building blends with the local environment, while modern technologies ensure minimal energy costs. There is preparation for sauna with a relaxation zone, a ski storage room, a children's playground, and a gazebo with seating ideal for a communal barbecue attached to the residence. The apartment comes with an outdoor parking space.