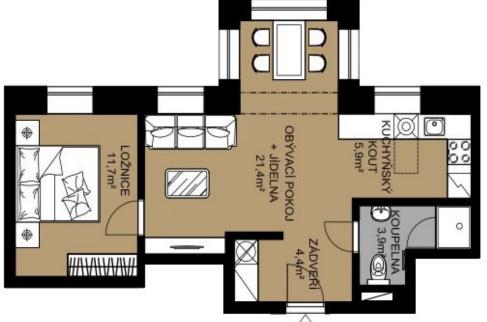

The apartment on the 1st floor consists of a living room with **an atrium** for a dining room, a preparation for a kitchen, a separate bedroom, a bathroom (with a toilet, sink, and shower), and a hall.

#### € 199 005 I CZK 4 999 000

Tenio plán je pouze ilustrační. Vyobrazené zařízení interiéru v plánech bytů není předmětem dodávky. Developer si vyhrazuje právo na změnu.

51 m², Chomutov, Kovářská, Kostelní