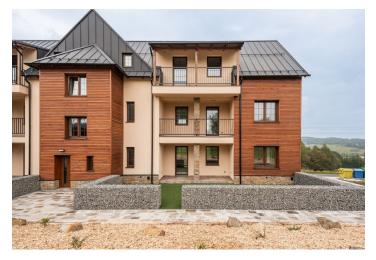

\* Area of the unit according to the Civil Code. The area consists of the sum total area of the entire unit bounded by perimeter walls.

This apartment with a parking space is part of the new George residence, which was built near Klínovec in the Krušné Mountains and romantic Poohří area. In winter, you can enjoy well-maintained cross-country trails, and in the warmer months plenty of hiking and cycling trails on both the Czech and German side of the mountain range. Your own apartment in the picturesque, quiet Kovářská resort will be move-in ready this winter season.

Facilities include German Classen waterproof laminate floors, Italian Marazzi tiles, triple-glazed plastic windows, fireproof entrance doors, designer bathroom fittings and faucets, and central heating with an automatic wood pellet boiler. Thanks to the dark gable roof, the base made of natural quartzite stone, and cladding made of Siberian larch, the building blends with the local environment, while modern technologies ensure minimal energy costs. There is preparation for sauna with a relaxation zone, a ski storage room, a children's playground, and a gazebo with seating ideal for a communal barbecue attached to the residence. The apartment comes with an outdoor parking space.