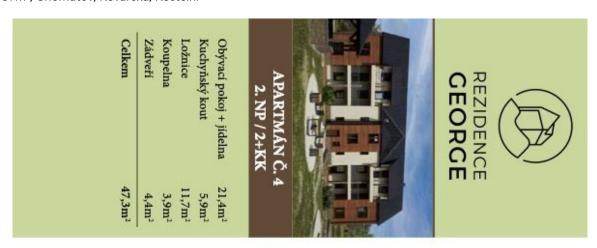

#### € 199 005 I CZK 4 999 000

51 m², Chomutov, Kovářská, Kostelní

| Total area       | 51 m²             |
|------------------|-------------------|
| Parking          | One parking space |
| Cellar           | -                 |
| PENB             | A                 |
| Reference number | 106130            |

The apartment on the 1st floor consists of a living room with **an atrium** for a dining room, a preparation for a kitchen, a separate bedroom, a bathroom (with a toilet, sink, and shower), and a hall.

Floor area 51 m<sup>2</sup>.