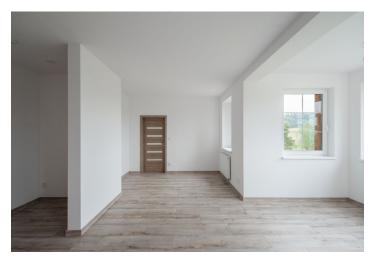

The apartment on the 1st floor consists of a living room with **an atrium** for a dining room, a preparation for a kitchen, a separate bedroom, a bathroom (with a toilet, sink, and shower), and a hall.