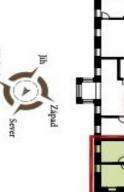

#### € 278 623 | CZK 6 999 000

64 m², Chomutov, Kovářská, Kostelní

Východ Sever

SCHÉMA PODLAŽÍ

Svoboda & Williams s.r.o. info@svoboda-williams.com www.svoboda-williams.com **Prague** +420 257 328 281 +420 724 551 238 Brno +420 543 250 711 +420 724 551 238 **Bratislava** +421 948 939 938 **PDF created** 30. 01. 2025, 20:14