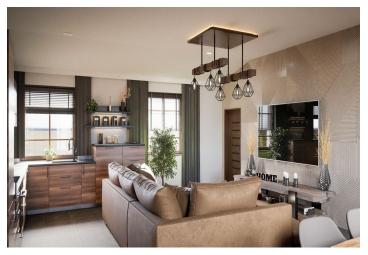

The residential unit consists of a spacious living room with access to the **loggia** and a preparation for a kitchen, 2 separate bedrooms, a bathroom (with a toilet, sink, and shower), a walk-in wardrobe, and a hall.

Facilities include German Classen waterproof laminate floors, **Italian Marazzi tiles**, **triple-glazed** plastic windows, fireproof entrance doors, designer bathroom fittings and faucets, and central heating with an automatic wood pellet boiler. Thanks to the dark gable roof, the base made of **natural quartzite stone**, and cladding made of **Siberian larch**, the building blends with the local environment, while modern technologies ensure **minimal energy costs**. There is preparation for **sauna** with a **relaxation zone**, **a ski storage room**, **a children's playground**, **and a gazebo** with seating ideal for a communal barbecue attached to the residence. The apartment comes with an **outdoor parking space**.