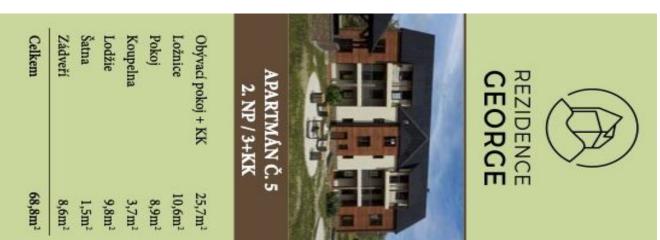

## € 278 623 | CZK 6 999 000

64 m², Chomutov, Kovářská, Kostelní

| Total area       | 74 m²             |
|------------------|-------------------|
| Floor area*      | 64 m²             |
| Loggia           | 10 m²             |
| Parking          | One parking space |
| Cellar           | -                 |
| PENB             | A                 |
| Reference number | 106131            |

Floor area 64 m², loggia 9.8 m².

Svoboda & Williams s.r.o. info@svoboda-williams.com www.svoboda-williams.com Prague +420 257 328 281 +420 724 551 238 Brno +420 543 250 711 +420 724 551 238

Bratislava +421 948 939 938 **PDF created** 30. 01. 2025, 20:14