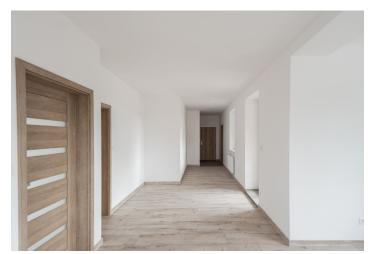

The residential unit consists of a spacious living room with access to the **loggia** and a preparation for a kitchen, 2 separate bedrooms, a bathroom (with a toilet, sink, and shower), a walk-in wardrobe, and a hall.

Facilities include German Classen waterproof laminate floors, **Italian Marazzi tiles**, **triple-glazed** plastic windows, fireproof entrance doors, designer bathroom fittings and faucets, and central heating with an automatic wood pellet boiler. Thanks to the dark gable roof, the base made of **natural quartzite stone**, and cladding made of **Siberian larch**, the building blends with the local environment, while modern technologies ensure **minimal energy costs**. There is preparation for **sauna** with a **relaxation zone**, **a ski storage room**, **a children's playground**, **and a gazebo** with seating ideal for a communal barbecue attached to the residence. The apartment comes with an **outdoor parking space**.