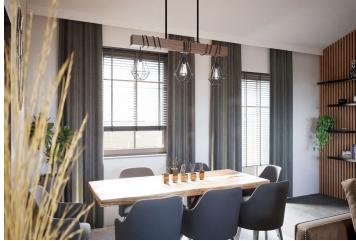

The residential unit consists of a spacious living room with access to the **loggia** and a preparation for a kitchen, 2 separate bedrooms, a bathroom (with a toilet, sink, and shower), a walk-in wardrobe, and a hall.

Facilities include German Classen waterproof laminate floors, **Italian Marazzi tiles**, **triple-glazed** plastic windows, fireproof entrance doors, designer bathroom fittings and faucets, and central heating with an automatic wood pellet boiler. Thanks to the dark gable roof, the base made of **natural quartzite stone**, and cladding made of **Siberian larch**, the building blends with the local environment, while modern technologies ensure **minimal energy costs**. There is preparation for **sauna** with a **relaxation zone**, **a ski storage room**, **a children's playground**, **and a gazebo** with seating ideal for a communal barbecue attached to the residence. The apartment comes with an **outdoor parking space**.