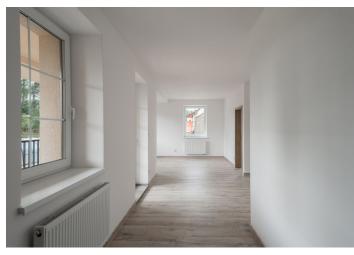

The residential unit consists of a spacious living room with access to the **loggia** and a preparation for a kitchen, 2 separate bedrooms, a bathroom (with a toilet, sink, and shower), a walk-in wardrobe, and a hall.

Facilities include German Classen waterproof laminate floors, **Italian Marazzi tiles**, **triple-glazed** plastic windows, fireproof entrance doors, designer bathroom fittings and faucets, and central heating with an automatic wood pellet boiler. Thanks to the dark gable roof, the base made of **natural quartzite stone**, and cladding made of **Siberian larch**, the building blends with the local environment, while modern technologies ensure **minimal energy costs**. There is preparation for **sauna** with a **relaxation zone**, **a ski storage room**, **a children's playground**, **and a gazebo** with seating ideal for a communal barbecue attached to the residence. The apartment comes with an **outdoor parking space**.