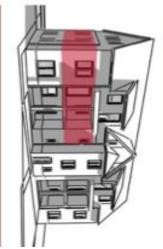

\* Area of the unit according to the Civil Code. The area consists of the sum total area of the entire unit bounded by perimeter walls.

This apartment with a loggia and a parking space is located on the 1st floor of the new George residence, which was built near Klínovec in the Krušné Mountains. The residence is completed, so it will be possible to enjoy the apartment already this winter season. There are many well-maintained cross-country trails in the area, and, outside the winter season, hiking and cycling trails are available on both the Czech and German sides of the mountain range.

Floor area 64 m², loggia 9.8 m².

Svoboda & Williams s.r.o. info@svoboda-williams.com www.svoboda-williams.com Prague +420 257 328 281 +420 724 551 238 Brno +420 543 250 711 +420 724 551 238

Bratislava +421 948 939 938 **PDF created** 30. 01. 2025, 20:14