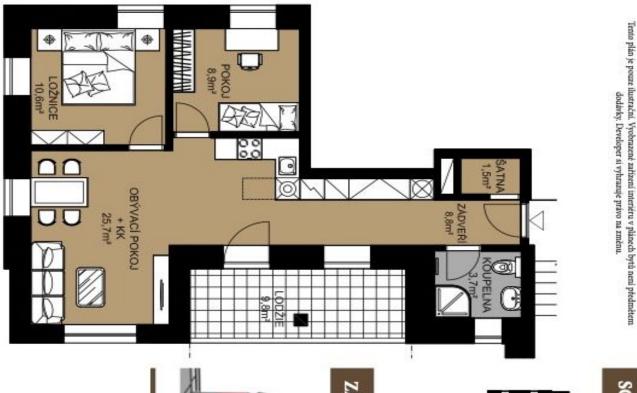

The residential unit consists of a spacious living room with access to the **loggia** and a preparation for a kitchen, 2 separate bedrooms, a bathroom (with a toilet, sink, and shower), a walk-in wardrobe, and a hall.

Floor area 64 m², loggia 9.8 m².

Svoboda & Williams s.r.o. info@svoboda-williams.com www.svoboda-williams.com Prague +420 257 328 281 +420 724 551 238 Brno +420 543 250 711 +420 724 551 238

Bratislava +421 948 939 938 **PDF created** 30. 01. 2025, 20:14