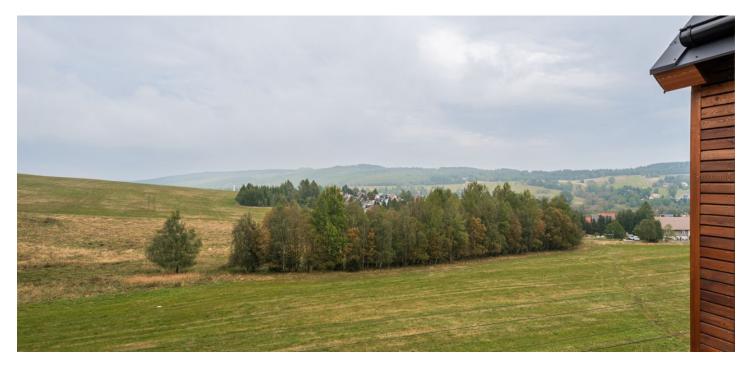

\* Area of the unit according to the Civil Code. The area consists of the sum total area of the entire unit bounded by perimeter walls.

This apartment with a loggia and a parking space is located on the 1st floor of the new George residence, which was built near Klínovec in the Krušné Mountains. The residence is completed, so it will be possible to enjoy the apartment already this winter season. There are many well-maintained cross-country trails in the area, and, outside the winter season, hiking and cycling trails are available on both the Czech and German sides of the mountain range.

The building stands on the edge of the **picturesque town of Kovářská**, next to a road with little traffic and at the same time **maintained all year round**. In the city center is a restaurant, **a cafe**, **a grocery store**, a post office, or a museum. **A bike path** passes right by the residence, and it is possible to connect to **nature trails** in no time. The Klínovec ski resort is less than a quarter of an hour away by car, and the **German village of Fichtelberg** is also within easy reach. The **Poohří** landscape also offers many possibilities for wonderful trips. The drive from the outskirts of Prague takes about an hour and a quarter on the D7 highway, and Kovářská has good bus and train connections with the surrounding towns.