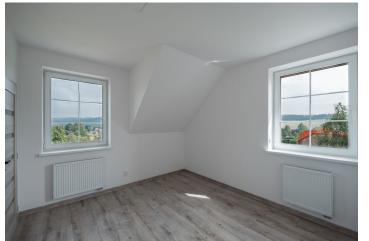

The residential unit consists of a spacious living room with access to the **balcony** and a preparation for a kitchen, 2 separate bedrooms, a bathroom (with a toilet, sink, and shower), **a walk-in wardrobe**, and a hall.

Floor area 85 m², balcony 5.4 m², attic 33.1 m².

Svoboda & Williams s.r.o. info@svoboda-williams.com www.svoboda-williams.com Prague +420 257 328 281 +420 724 551 238 Brno +420 543 250 711 +420 724 551 238