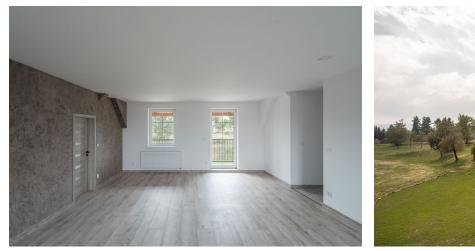

The residential unit consists of a spacious living room with access to the **balcony** and a preparation for a kitchen, 2 separate bedrooms, a bathroom (with a toilet, sink, and shower), **a walk-in wardrobe**, and a hall.

Facilities include German Classen waterproof laminate floors, **Italian Marazzi tiles**, **triple-glazed** plastic windows, fireproof entrance doors, designer bathroom fittings and faucets, and central heating with an automatic wood pellet boiler. Thanks to the dark gable roof, the base made of **natural quartzite stone**, and cladding made of **Siberian larch**, the building blends with the local environment, while modern technologies ensure **minimal energy costs**. There is preparation for **sauna** with a **relaxation zone**, **a ski storage room**, **a children's playground**, **and a gazebo** with seating ideal for a communal barbecue attached to the residence. The apartment comes with an **outdoor parking space**.