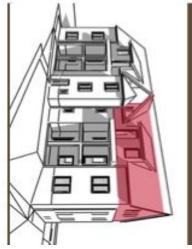

\* Area of the unit according to the Civil Code. The area consists of the sum total area of the entire unit bounded by perimeter walls.

This apartment with a balcony and a parking space is located on the 2nd floor of the new George residence, which was built near Klínovec in the Krušné Mountains. The residence is completed, so it will be possible to enjoy the apartment already this winter season. There are many well-maintained cross-country trails in the area, and, outside the winter season, hiking and cycling trails are available on both the Czech and German sides of the mountain range.

The residential unit consists of a spacious living room with access to the **balcony** and a preparation for a kitchen, 2 separate bedrooms, a bathroom (with a toilet, sink, and shower), **a walk-in wardrobe**, and a hall.

Facilities include German Classen waterproof laminate floors, **Italian Marazzi tiles**, **triple-glazed** plastic windows, fireproof entrance doors, designer bathroom fittings and faucets, and central heating with an automatic wood pellet boiler. Thanks to the dark gable roof, the base made of **natural quartzite stone**, and cladding made of **Siberian larch**, the building blends with the local environment, while modern technologies ensure **minimal energy costs**. There is preparation for **sauna** with a **relaxation zone**, **a ski storage room**, **a children's playground**, **and a gazebo** with seating ideal for a communal barbecue attached to the residence. The apartment comes with an **outdoor parking space**.