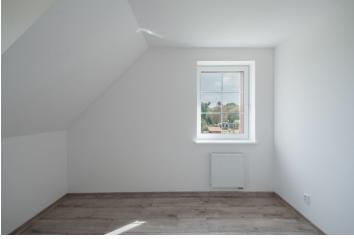

The residential unit consists of a spacious living room with access to the **balcony** and a preparation for a kitchen, 2 separate bedrooms, a bathroom (with a toilet, sink, and shower), **a walk-in wardrobe**, and a hall.

Facilities include German Classen waterproof laminate floors, **Italian Marazzi tiles**, **triple-glazed** plastic windows, fireproof entrance doors, designer bathroom fittings and faucets, and central heating with an automatic wood pellet boiler. Thanks to the dark gable roof, the base made of **natural quartzite stone**, and cladding made of **Siberian larch**, the building blends with the local environment, while modern technologies ensure **minimal energy costs**. There is preparation for **sauna** with a **relaxation zone**, **a ski storage room**, **a children's playground**, **and a gazebo** with seating ideal for a communal barbecue attached to the residence. The apartment comes with an **outdoor parking space**.