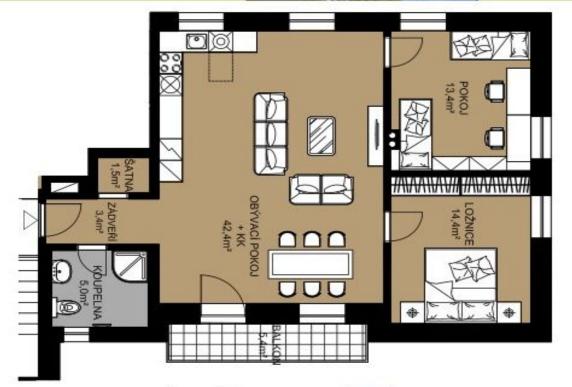

The residential unit consists of a spacious living room with access to the **balcony** and a preparation for a kitchen, 2 separate bedrooms, a bathroom (with a toilet, sink, and shower), **a walk-in wardrobe**, and a hall.

#### € 326 393 | CZK 8 199 000

85 m², Chomutov, Kovářská, Kostelní

Tento plán je pouze ilustrační. Vyobrazené zařízení interiéru v plánech bytů není předmětem dodávky. Developer si vyhrazuje právo na změnu.