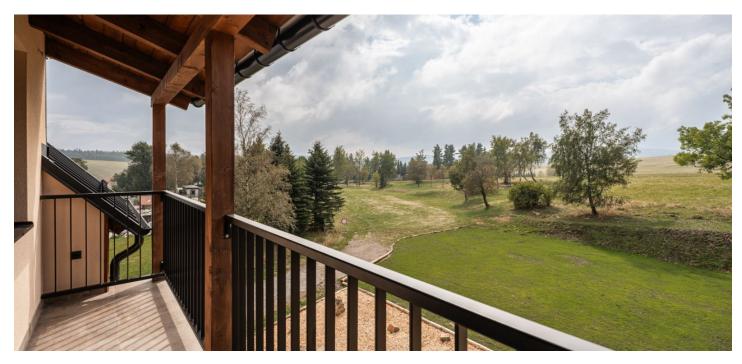

\* Area of the unit according to the Civil Code. The area consists of the sum total area of the entire unit bounded by perimeter walls.

This apartment with a balcony and a parking space is located on the 2nd floor of the new George residence, which was built near Klínovec in the Krušné Mountains. The residence is completed, so it will be possible to enjoy the apartment already this winter season. There are many well-maintained cross-country trails in the area, and, outside the winter season, hiking and cycling trails are available on both the Czech and German sides of the mountain range.

The residential unit consists of a spacious living room with access to the **balcony** and a preparation for a kitchen, 2 separate bedrooms, a bathroom (with a toilet, sink, and shower), **a walk-in wardrobe**, and a hall.

The building stands on the edge of the **picturesque town of Kovářská**, next to a road with little traffic and at the same time **maintained all year round**. In the city center is a restaurant, **a cafe**, **a grocery store**, a post office, or a museum. **A bike path** passes right by the residence, and it is possible to connect to **nature trails** in no time. The Klínovec ski resort is less than a quarter of an hour away by car, and the **German village of Fichtelberg** is also within easy reach. The **Poohří** landscape also offers many possibilities for wonderful trips. The drive from the outskirts of Prague takes about an hour and a quarter on the D7 highway, and Kovářská has good bus and train connections with the surrounding towns.