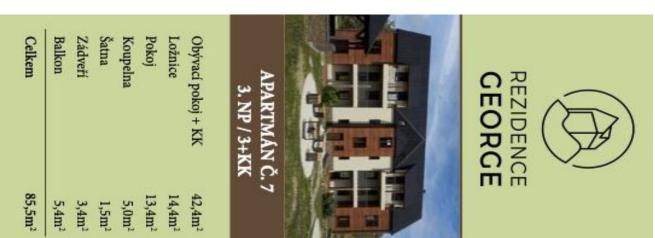

# € 326 393 | CZK 8 199 000

85 m², Chomutov, Kovářská, Kostelní

| Total area       | 90 m²              |
|------------------|--------------------|
| Floor area*      | 85 m²              |
| Balcony          | 5 m²               |
| Parking          | Two parking spaces |
| Cellar           | 31 m²              |
| PENB             | A                  |
| Reference number | 106133             |

Floor area 85 m², balcony 5.4 m², attic 33.1 m².

Svoboda & Williams s.r.o. info@svoboda-williams.com www.svoboda-williams.com Prague +420 257 328 281 +420 724 551 238 Brno +420 543 250 711 +420 724 551 238