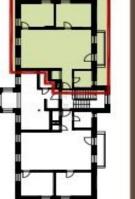

Floor area 85 m², balcony 5.4 m², attic 33.1 m².

Svoboda & Williams s.r.o. info@svoboda-williams.com www.svoboda-williams.com Prague +420 257 328 281 +420 724 551 238 Brno +420 543 250 711 +420 724 551 238

#### € 326 393 | CZK 8 199 000

85 m², Chomutov, Kovářská, Kostelní

Tento plán je pouze ilustrační. Vyobrazené zařízení interiéru v plánech bytů není předmětem dodávky. Developer si vyhrazuje právo na změnu.