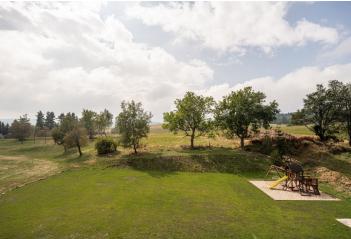

Facilities include German Classen waterproof laminate floors, **Italian Marazzi tiles**, **triple-glazed** plastic windows, fireproof entrance doors, designer bathroom fittings and faucets, and central heating with an automatic wood pellet boiler. Thanks to the dark gable roof, the base made of **natural quartzite stone**, and cladding made of **Siberian larch**, the building blends with the local environment, while modern technologies ensure **minimal energy costs**. There is preparation for **sauna** with a **relaxation zone**, **a ski storage room**, **a children's playground**, **and a gazebo** with seating ideal for a communal barbecue attached to the residence. The apartment comes with an **outdoor parking space**.

The building stands on the edge of the **picturesque town of Kovářská**, next to a road with little traffic and at the same time **maintained all year round**. In the city center is a restaurant, **a cafe**, **a grocery store**, a post office, or a museum. **A bike path** passes right by the residence, and it is possible to connect to **nature trails** in no time. The Klínovec ski resort is less than a quarter of an hour away by car, and the **German village of Fichtelberg** is also within easy reach. The **Poohří** landscape also offers many possibilities for wonderful trips. The drive from the outskirts of Prague takes about an hour and a quarter on the D7 highway, and Kovářská has good bus and train connections with the surrounding towns.