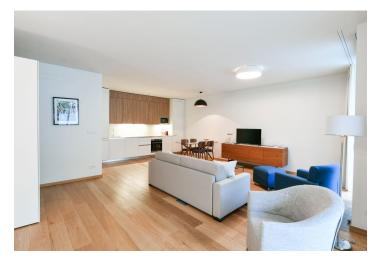

Boasting a terrace/garden and charming green views, this premium fully furnished studio apartment is on the 1st floor of the contemporary Ellipsis building with a reception, security, wellness center, fitness room (Prisma institut), large terraced garden, and parking. Located in the attractive Hřebenka residential neighborhood near Kinských Garden and Petřín Hill Park, within easy reach of the French School and the Anděl/Nový Smíchov commercial and entertainment center. A location with regular bus connections and quick access to the city center and the airport.

The interior features a living room/bedroom with a fully fitted open plan kitchen and floor-to-ceiling windows leading to the terrace/garden, a bathroom with a toilet, and a small entrance hall.

Heat recovery ventilation, hardwood floors, tiles, built-in wardrobes, central underfloor heating, dishwasher, TV. A garage parking space is available at EUR 200/month + VAT. The photos are taken from a similar apartment.