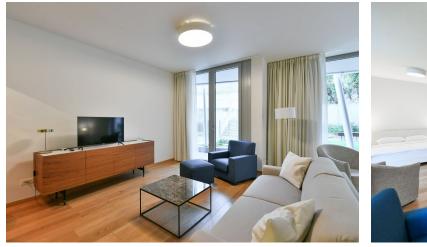

Boasting a terrace/garden and charming green views, this premium fully furnished studio apartment is on the 1st floor of the contemporary Ellipsis building with a reception, security, wellness center, fitness room (Prisma institut), large terraced garden, and parking. Located in the attractive Hřebenka residential neighborhood near Kinských Garden and Petřín Hill Park, within easy reach of the French School and the Anděl/Nový Smíchov commercial and entertainment center. A location with regular bus connections and quick access to the city center and the airport.

The interior features a living room/bedroom with a fully fitted open plan kitchen and floor-to-ceiling windows leading to the terrace/garden, a bathroom with a toilet, and a small entrance hall.

Heat recovery ventilation, hardwood floors, tiles, built-in wardrobes, central underfloor heating, dishwasher, TV. A garage parking space is available at EUR 200/month + VAT. The photos are taken from a similar apartment.