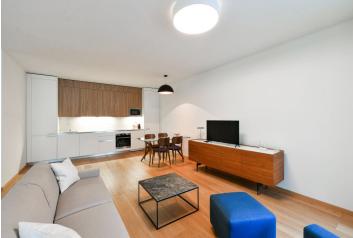

Boasting a terrace/garden and charming green views, this premium fully furnished studio apartment is on the 1st floor of the contemporary Ellipsis building with a reception, security, wellness center, fitness room (Prisma institut), large terraced garden, and parking. Located in the attractive Hřebenka residential neighborhood near Kinských Garden and Petřín Hill Park, within easy reach of the French School and the Anděl/Nový Smíchov commercial and entertainment center. A location with regular bus connections and quick access to the city center and the airport.

The interior features a living room/bedroom with a fully fitted open plan kitchen and floor-to-ceiling windows leading to the terrace/garden, a bathroom with a toilet, and a small entrance hall.

Heat recovery ventilation, hardwood floors, tiles, built-in wardrobes, central underfloor heating, dishwasher, TV. A garage parking space is available at EUR 200/month + VAT. The photos are taken from a similar apartment.