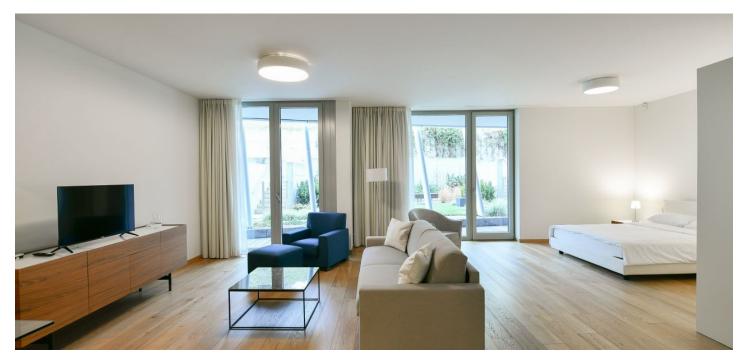

Boasting a terrace/garden and charming green views, this premium fully furnished studio apartment is on the 1st floor of the contemporary Ellipsis building with a reception, security, wellness center, fitness room (Prisma institut), large terraced garden, and parking. Located in the attractive Hřebenka residential neighborhood near Kinských Garden and Petřín Hill Park, within easy reach of the French School and the Anděl/Nový Smíchov commercial and entertainment center. A location with regular bus connections and quick access to the city center and the airport.

The interior features a living room/bedroom with a fully fitted open plan kitchen and floor-to-ceiling windows leading to the terrace/garden, a bathroom with a toilet, and a small entrance hall.

Heat recovery ventilation, hardwood floors, tiles, built-in wardrobes, central underfloor heating, dishwasher, TV. A garage parking space is available at EUR 200/month + VAT. The photos are taken from a similar apartment.