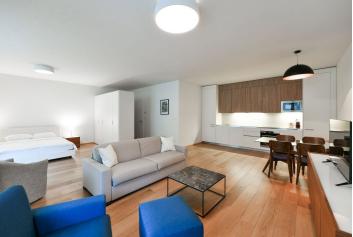

Boasting a terrace/garden and charming green views, this premium fully furnished studio apartment is on the 1st floor of the contemporary Ellipsis building with a reception, security, wellness center, fitness room (Prisma institut), large terraced garden, and parking. Located in the attractive Hřebenka residential neighborhood near Kinských Garden and Petřín Hill Park, within easy reach of the French School and the Anděl/Nový Smíchov commercial and entertainment center. A location with regular bus connections and quick access to the city center and the airport.

The interior features a living room/bedroom with a fully fitted open plan kitchen and floor-to-ceiling windows leading to the terrace/garden, a bathroom with a toilet, and a small entrance hall.

Heat recovery ventilation, hardwood floors, tiles, built-in wardrobes, central underfloor heating, dishwasher, TV. A garage parking space is available at EUR 200/month + VAT. The photos are taken from a similar apartment.