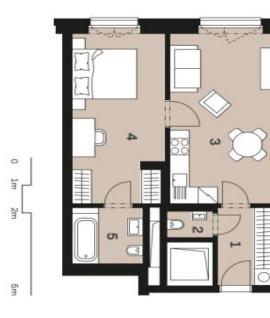

The layout consists of a living room with a preparation for a kitchen, a bedroom, a bathroom with a toilet, separate guest toilet, and an entrance hall.

The project was designed by the renowned Znamení Čtyř - Architekti studio. The new five-story building will be covered with greenery, and a landscaped atrium will be created in the complex's center. The interior is illuminated by large-format windows with aluminum or wooden frames and the standard of equipment is offered in two options. There is a possibility to buy a parking space.

Floor area 52.01 m², cellar 2.12 m².

The visualizations are of an illustrative nature only.

For more information about the project, visit the website www.novelauby.cz

## Apartment One-bedroom (2+kk)

Sold

52 m², Ostrava-město

Svoboda&williams CHRISTIE'S

| 47,70 11 | Podľahová plocha           | Po  |
|----------|----------------------------|-----|
| 47 08    | Titos plocks               | Ŧ   |
| 4,42 m   | 5 Koupelna's WC            | O   |
| 17,42 m  | 4 Pokoj                    | 4   |
| 19,87 m  | 3 Obýv pokoj s kuch koutem | ω   |
| 1,38 m   | 2 WC                       | N   |
| 4,89 m   | 1 Zádveří                  | -   |
| Dlouhó   | Vstup z ulice              | 5   |
| 2.NF     | Podlaží                    | Po  |
| Z+X+     | Disposice                  | Dis |