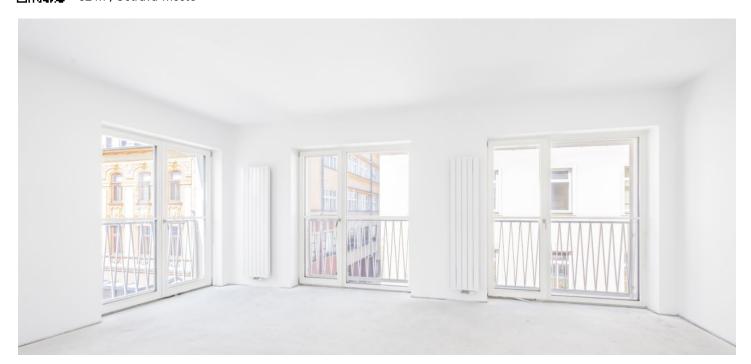

The layout consists of a living room with a preparation for a kitchen, a bedroom, a bathroom with a toilet, separate guest toilet, and an entrance hall.

The project was designed by the renowned Znamení Čtyř - Architekti studio. The new five-story building will be covered with greenery, and a landscaped atrium will be created in the complex's center. The interior is illuminated by large-format windows with aluminum or wooden frames and the standard of equipment is offered in two options. There is a possibility to buy a parking space.

Floor area 52.01 m², cellar 2.12 m².

The visualizations are of an illustrative nature only.

For more information about the project, visit the website www.novelauby.cz