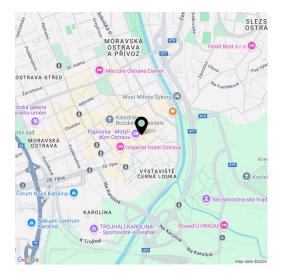

The apartment complex will become a natural part of the historic center of Ostrava. In the area around Masaryk Square, you can enjoy cafes, restaurants, a shopping center, a museum, a cinema, or a library. Schools and the Antonín Dvořák Theater are a few minutes' walk away. Part of the city monument zone is the large park on Černá Louka and the Ostravice River is lined with bike paths.