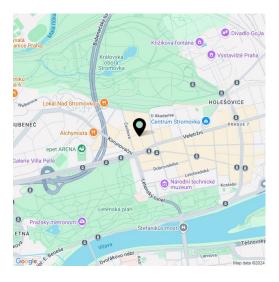

The highly sought-after location of **Letná in Prague**, in the immediate vicinity of the Stromovka Royal Nature Reserve, offers complete civic amenities, plenty of greenery, and quick access to the city center. The immediate surroundings are full of cafes, bistros, and restaurants, and it is not far from the **National Gallery** in the **Trade Fair Palace** or the **Bio Oko art house cinema**. The city center can be reached in a short time by tram, and traveling by car is faster thanks to the nearby entrance to a tunnel complex.