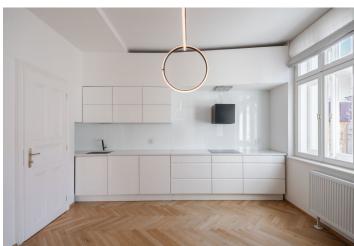

The area of the apartment consists of a living room connected by **sliding glass doors** with a generously designed kitchen, a bedroom with a **balcony**, a bathroom, **a walk-in wardrobe**, a separate toilet, and a foyer.

Originally an **Art Nouveau building** from 1907, in the 1930s it was significantly reconstruction in a **Functionalist style**, and in 2018 it was completely renovated (new roof, replacement of risers and distribution systems and installation of a **new elevator**). The floors of the rooms are **parquet**, the **casement windows** are also original refurbished, and the interior and security entrance doors of the 3rd level are replicas of the original ones. The custom-made kitchen has built-in appliances and a worktop made of **artificial stone**, and the wardrobe is also custom-fitted. The unit comes with a **cellar cubicle**.