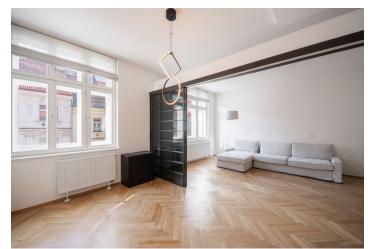

The area of the apartment consists of a living room connected by **sliding glass doors** with a generously designed kitchen, a bedroom with a **balcony**, a bathroom, **a walk-in wardrobe**, a separate toilet, and a foyer.

Originally an **Art Nouveau building** from 1907, in the 1930s it was significantly reconstruction in a **Functionalist style**, and in 2018 it was completely renovated (new roof, replacement of risers and distribution systems and installation of a **new elevator**). The floors of the rooms are **parquet**, the **casement windows** are also original refurbished, and the interior and security entrance doors of the 3rd level are replicas of the original ones. The custom-made kitchen has built-in appliances and a worktop made of **artificial stone**, and the wardrobe is also custom-fitted. The unit comes with a **cellar cubicle**.