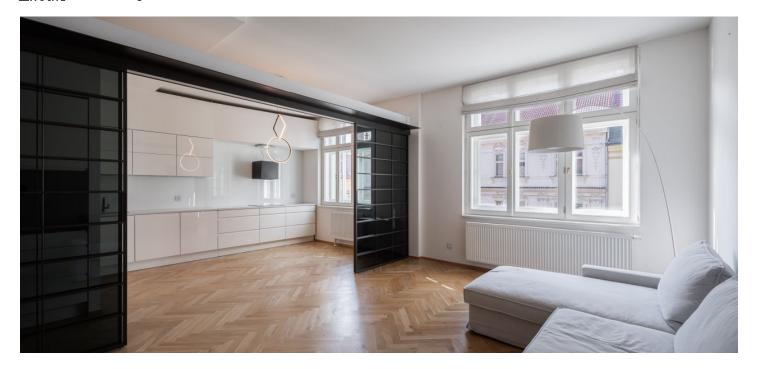

The area of the apartment consists of a living room connected by **sliding glass doors** with a generously designed kitchen, a bedroom with a **balcony**, a bathroom, **a walk-in wardrobe**, a separate toilet, and a foyer.

Originally an **Art Nouveau building** from 1907, in the 1930s it was significantly reconstruction in a **Functionalist style**, and in 2018 it was completely renovated (new roof, replacement of risers and distribution systems and installation of a **new elevator**). The floors of the rooms are **parquet**, the **casement windows** are also original refurbished, and the interior and security entrance doors of the 3rd level are replicas of the original ones. The custom-made kitchen has built-in appliances and a worktop made of **artificial stone**, and the wardrobe is also custom-fitted. The unit comes with a **cellar cubicle**.