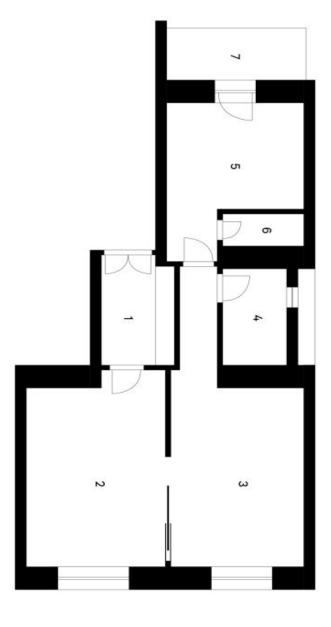

## **Apartment One-bedroom (2+kk)**

70 m², Prague 7, Bubeneč, Šmeralova

1 Chodba
2 Obývací poko
3 Kuchyně
4 Koupelna
5 Pokoj
6 WC
7 Balkon