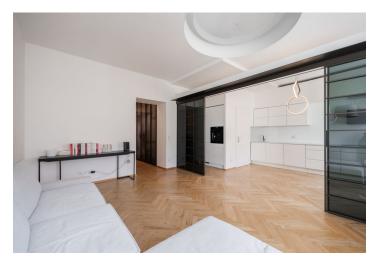

The area of the apartment consists of a living room connected by **sliding glass doors** with a generously designed kitchen, a bedroom with a **balcony**, a bathroom, **a walk-in wardrobe**, a separate toilet, and a foyer.

Originally an **Art Nouveau building** from 1907, in the 1930s it was significantly reconstruction in a **Functionalist style**, and in 2018 it was completely renovated (new roof, replacement of risers and distribution systems and installation of a **new elevator**). The floors of the rooms are **parquet**, the **casement windows** are also original refurbished, and the interior and security entrance doors of the 3rd level are replicas of the original ones. The custom-made kitchen has built-in appliances and a worktop made of **artificial stone**, and the wardrobe is also custom-fitted. The unit comes with a **cellar cubicle**.