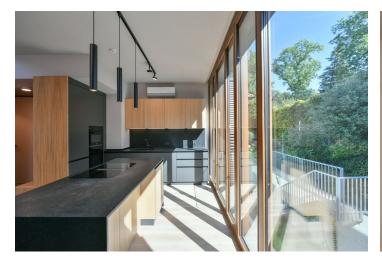

The interior features a spacious living room with a fully fitted open plan kitchen and access to the **terrace**, a master bedroom with an en-suite bathroom (bathtub, walk-in shower, bidet, toilet), a bedroom with a built-in wardrobe, and a third bedroom. There is a family bathroom (walk-in shower, toilet with a bidet shower), a utility room, a guest toilet, and an entrance hall. The **roof terrace** is accessible via steep stairs from the living room. There is a small entrance hall with a built-in wardrobe on the second floor.

Air-conditioning, heat recovery ventilation, hardwood floors, tiles, automatic exterior blinds, gas boiler, underfloor heating, central vacuum cleaner, Miele kitchen appliances, dishwasher, induction stove top, microwave oven, cellar. A garage parking space with a charger for electric cars is available at CZK 6,000/month. A second space is available at CZK 4.000/month.