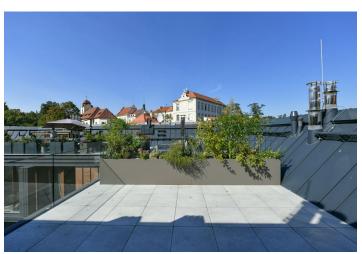

\* Area of the unit according to the Civil Code. The area consists of the sum total area of the entire unit bounded by perimeter walls.

Apartment with a roof terrace and a terrace right next to Stromovka Park. This brand-new high standard unfurnished 2-bathroom apartment with direct access from the elevator and parking. Situated on the 3rd topmost floor of the Gotthardská Residence - a new apartment building with an elevator. Located in the prestigious embassy district of Bubeneč, a few minutes' walk from a bus stop, about a ten-minute walk from the Hradčanská and Dejvická metro stations with full amenities in the area. Conveniently located for numerous international schools in Prague 6 and to the airport.

The interior features a spacious living room with a fully fitted open plan kitchen and access to the **terrace**, a master bedroom with an en-suite bathroom (bathtub, walk-in shower, bidet, toilet), a bedroom with a built-in wardrobe, and a third bedroom. There is a family bathroom (walk-in shower, toilet with a bidet shower), a utility room, a guest toilet, and an entrance hall. The **roof terrace** is accessible via steep stairs from the living room. There is a small entrance hall with a built-in wardrobe on the second floor.