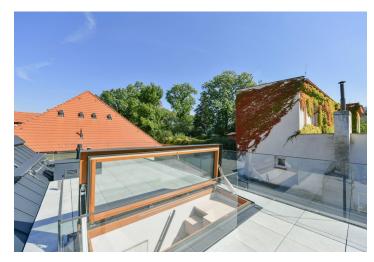

\* Area of the unit according to the Civil Code. The area consists of the sum total area of the entire unit bounded by perimeter walls.

Apartment with a roof terrace and a terrace right next to Stromovka Park. This brand-new high standard unfurnished 2-bathroom apartment with direct access from the elevator and parking. Situated on the 3rd topmost floor of the Gotthardská Residence - a new apartment building with an elevator. Located in the prestigious embassy district of Bubeneč, a few minutes' walk from a bus stop, about a ten-minute walk from the Hradčanská and Dejvická metro stations with full amenities in the area. Conveniently located for numerous international schools in Prague 6 and to the airport.

The interior features a spacious living room with a fully fitted open plan kitchen and access to the **terrace**, a master bedroom with an en-suite bathroom (bathtub, walk-in shower, bidet, toilet), a bedroom with a built-in wardrobe, and a third bedroom. There is a family bathroom (walk-in shower, toilet with a bidet shower), a utility room, a guest toilet, and an entrance hall. The **roof terrace** is accessible via steep stairs from the living room. There is a small entrance hall with a built-in wardrobe on the second floor.