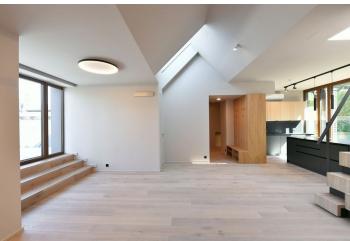

The interior features a spacious living room with a fully fitted open plan kitchen and access to the **terrace**, a master bedroom with an en-suite bathroom (bathtub, walk-in shower, bidet, toilet), a bedroom with a built-in wardrobe, and a third bedroom. There is a family bathroom (walk-in shower, toilet with a bidet shower), a utility room, a guest toilet, and an entrance hall. The **roof terrace** is accessible via steep stairs from the living room. There is a small entrance hall with a built-in wardrobe on the second floor.