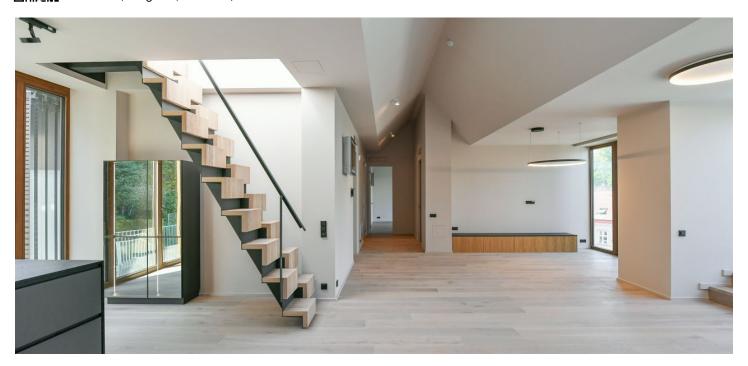

The interior features a spacious living room with a fully fitted open plan kitchen and access to the **terrace**, a master bedroom with an en-suite bathroom (bathtub, walk-in shower, bidet, toilet), a bedroom with a built-in wardrobe, and a third bedroom. There is a family bathroom (walk-in shower, toilet with a bidet shower), a utility room, a guest toilet, and an entrance hall. The **roof terrace** is accessible via steep stairs from the living room. There is a small entrance hall with a built-in wardrobe on the second floor.