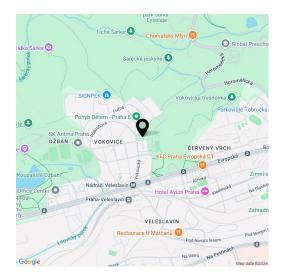

\* Size of the unit according to the Housing Act. The area consists of the sum total of the internal area of every room. This two-story apartment with a beautiful view of the greenery, a terrace, a garage space and 2 cellars is located on the ground floor of a modern building with an elevator in Prague 6 - Vokovice. The attractive Na Krutci residential complex has its own 24/7 reception and security service, as well as a sports center and tennis courts. The nice location is away from traffic, close to Šárecký údolí and at the same time within walking distance of Nádraží Veleslavín metro station (line A).

The quiet and at the same time excellently accessible location offers quick access to the center of Prague, Václav Havel Airport and the Prague Ring Road. The **Nádraží Veleslavín** metro station and tram stop are a 10-minute walk away, and a kindergarten, elementary school, shops, restaurants and cafes are also within walking distance. The place is a perfect starting point for long walks or bike trips, nearby there is a tennis hall and courts, a soccer field, a **golf course** or the **Džbán reservoir**, suitable for swimming in summer and ice skating in winter.