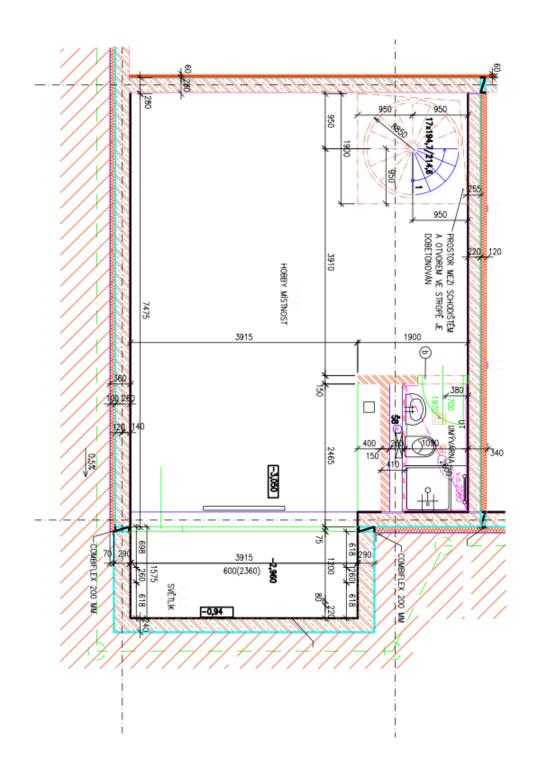

#### Apartment Three-bedroom (4+kk)

141 m², Prague 6, Vokovice, Nobelova

| Total area       | 180 m²               |
|------------------|----------------------|
| Floor area*      | 141 m²               |
| Terrace          | 39 m²                |
| Front garden     | 6 m²                 |
| Parking          | Garage parking space |
| Garage           | Yes                  |
| Cellar           | 8 m²                 |
| Reference number | 106219               |

The main living area is on the ground floor, where there is an **air-conditioned** living room with a kitchen and dining room, 2 bedrooms, a bathroom with a shower, a separate toilet, a storage room and an anteroom. In the basement, accessible by an internal staircase, there is a guest room and a bathroom. The price includes **1 garage space**, a cellar and a cellar cubicle.