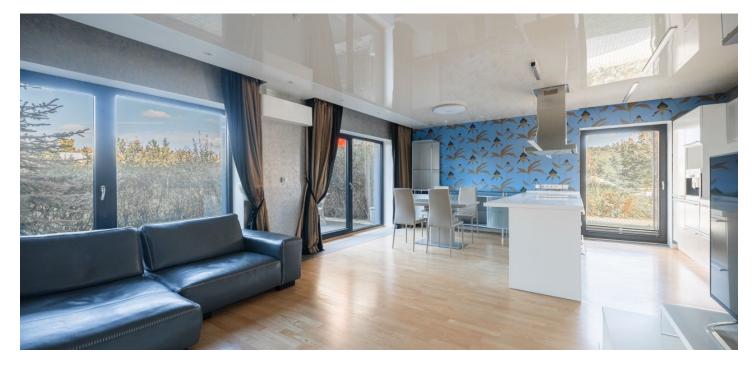

\* Size of the unit according to the Housing Act. The area consists of the sum total of the internal area of every room. This two-story apartment with a beautiful view of the greenery, a terrace, a garage space and 2 cellars is located on the ground floor of a modern building with an elevator in Prague 6 - Vokovice. The attractive Na Krutci residential complex has its own 24/7 reception and security service, as well as a sports center and tennis courts. The nice location is away from traffic, close to Šárecký údolí and at the same time within walking distance of Nádraží Veleslavín metro station (line A).

The main living area is on the ground floor, where there is an **air-conditioned** living room with a kitchen and dining room, 2 bedrooms, a bathroom with a shower, a separate toilet, a storage room and an anteroom. In the basement, accessible by an internal staircase, there is a guest room and a bathroom. The price includes **1 garage space**, a cellar and a cellar cubicle.

The apartment has **wooden Euro windows**, a laminate floating floor is laid in the living rooms and tiles in the bathrooms and the toilet. The kitchen is equipped with Siemens appliances. There are built-in wardrobes in the hall and in the guest room. The interior is cozy with wallpapers and electrically controlled curtains and blinds. Heating is provided by a gas boiler, there is **underfloor heating** in the bathrooms.