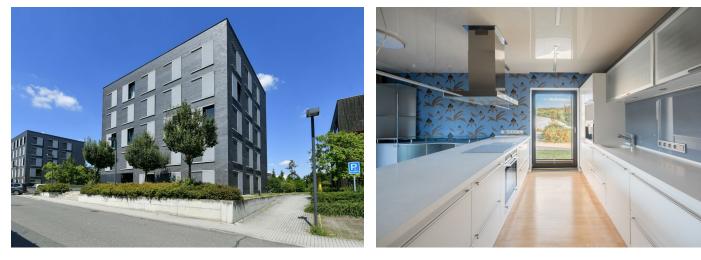

\* Size of the unit according to the Housing Act. The area consists of the sum total of the internal area of every room. This two-story apartment with a beautiful view of the greenery, a terrace, a garage space and 2 cellars is located on the ground floor of a modern building with an elevator in Prague 6 - Vokovice. The attractive Na Krutci residential complex has its own 24/7 reception and security service, as well as a sports center and tennis courts. The nice location is away from traffic, close to Šárecký údolí and at the same time within walking distance of Nádraží Veleslavín metro station (line A).

The apartment has **wooden Euro windows**, a laminate floating floor is laid in the living rooms and tiles in the bathrooms and the toilet. The kitchen is equipped with Siemens appliances. There are built-in wardrobes in the hall and in the guest room. The interior is cozy with wallpapers and electrically controlled curtains and blinds. Heating is provided by a gas boiler, there is **underfloor heating** in the bathrooms.