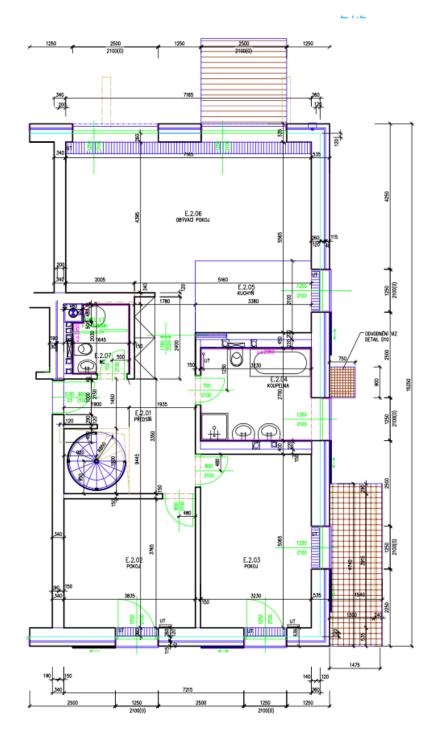

#### Apartment Three-bedroom (4+kk)

141 m², Prague 6, Vokovice, Nobelova

| Total area       | 180 m²               |
|------------------|----------------------|
| Floor area*      | 141 m²               |
| Terrace          | 39 m²                |
| Front garden     | 6 m²                 |
| Parking          | Garage parking space |
| Garage           | Yes                  |
| Cellar           | 8 m²                 |
| Reference number | 106219               |

\* Size of the unit according to the Housing Act. The area consists of the sum total of the internal area of every room. This two-story apartment with a beautiful view of the greenery, a terrace, a garage space and 2 cellars is located on the ground floor of a modern building with an elevator in Prague 6 - Vokovice. The attractive Na Krutci residential complex has its own 24/7 reception and security service, as well as a sports center and tennis courts. The nice location is away from traffic, close to Šárecký údolí and at the same time within walking distance of Nádraží Veleslavín metro station (line A).

The main living area is on the ground floor, where there is an **air-conditioned** living room with a kitchen and dining room, 2 bedrooms, a bathroom with a shower, a separate toilet, a storage room and an anteroom. In the basement, accessible by an internal staircase, there is a guest room and a bathroom. The price includes **1 garage space**, a cellar and a cellar cubicle.

Floor area 141.41 m², terrace 39 m², front garden 5.91 m², cellar 5.39 m², cellar cubicle.

Svoboda & Williams s.r.o. info@svoboda-williams.com www.svoboda-williams.com Prague +420 257 328 281 +420 724 551 238 Brno +420 543 250 711 +420 724 551 238 **Bratislava** +421 948 939 938 **PDF created** 21. 01. 2025, 11:46