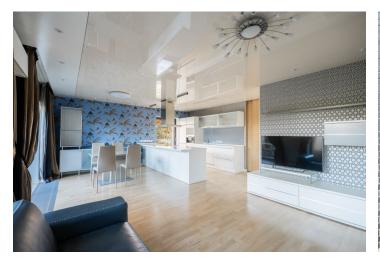

\* Size of the unit according to the Housing Act. The area consists of the sum total of the internal area of every room. This two-story apartment with a beautiful view of the greenery, a terrace, a garage space and 2 cellars is located on the ground floor of a modern building with an elevator in Prague 6 - Vokovice. The attractive Na Krutci residential complex has its own 24/7 reception and security service, as well as a sports center and tennis courts. The nice location is away from traffic, close to Šárecký údolí and at the same time within walking distance of Nádraží Veleslavín metro station (line A).

The main living area is on the ground floor, where there is an **air-conditioned** living room with a kitchen and dining room, 2 bedrooms, a bathroom with a shower, a separate toilet, a storage room and an anteroom. In the basement, accessible by an internal staircase, there is a guest room and a bathroom. The price includes **1 garage space**, a cellar and a cellar cubicle.

The apartment has **wooden Euro windows**, a laminate floating floor is laid in the living rooms and tiles in the bathrooms and the toilet. The kitchen is equipped with Siemens appliances. There are built-in wardrobes in the hall and in the guest room. The interior is cozy with wallpapers and electrically controlled curtains and blinds. Heating is provided by a gas boiler, there is **underfloor heating** in the bathrooms.