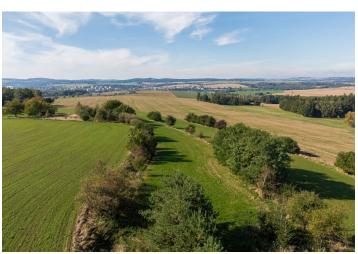

### € 353 596 I CZK 8 900 000

Plots of land with a total area of approx. 3,500 m<sup>2</sup> with the possibility of suburban development are located in the peaceful village of Řimovice, surrounded by the picturesque Podblanicko countryside. The village is only a 5-minute drive from Vlašim and less than 10 minutes from the exit of the D1 highway.

The set consists of 3 adjacent plots with an area of 750 m<sup>2</sup>, 800 m<sup>2</sup> and 1,798 m<sup>2</sup>. According to the zoning plan, they are intended for suburban development with a built-up area of up to 30% and greenery at min. 50% of the land area. There is easy access from the municipal road, and an electrical connection can be established. The water supply will require a private well, and waste management can be handled via a sump or a domestic wastewater treatment plant.

A quiet place with clean air is within easy reach of all amenities. Kindergarten and elementary schools operate in neighboring Zdislavice or in Vlašim, where there are also secondary schools, high and vocational schools, offices, restaurants, medical services, and sports fields, and the city also has a wide range of shopping opportunities, including supermarkets. The advantages include the easy accessibility of Prague via the D1 highway and the beautiful, protected surrounding landscape, the dominant feature of which is the legendary Blaník Hill.