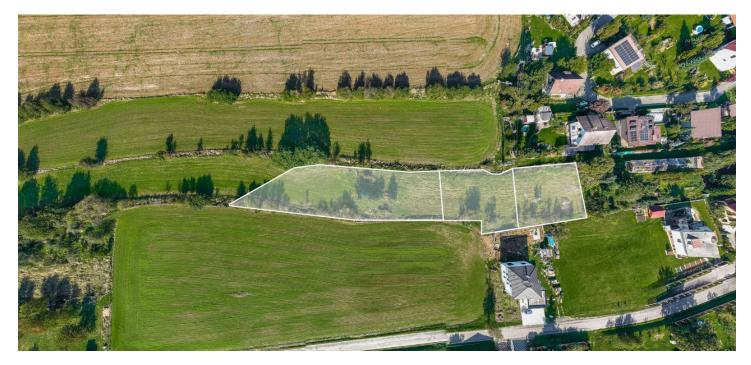

### € 353 596 I CZK 8 900 000

Plots of land with a total area of approx. 3,500 m<sup>2</sup> with the possibility of suburban development are located in the peaceful village of Řimovice, surrounded by the picturesque Podblanicko countryside. The village is only a 5-minute drive from Vlašim and less than 10 minutes from the exit of the D1 highway.

The set consists of 3 adjacent plots with an area of 750 m<sup>2</sup>, 800 m<sup>2</sup> and 1,798 m<sup>2</sup>. According to the zoning plan, they are intended for suburban development with a built-up area of up to 30% and greenery at min. 50% of the land area. There is easy access from the municipal road, and an electrical connection can be established. The water supply will require a private well, and waste management can be handled via a sump or a domestic wastewater treatment plant.

Total area 3,348 m<sup>2</sup>.