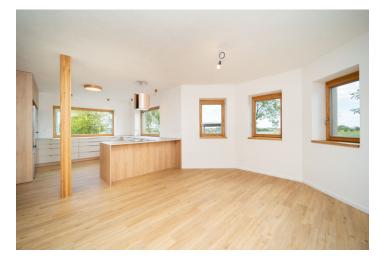

The ground floor of the house consists of a more than 100-square meter sunny living room with a kitchen, dining room, and stairs leading to the upper floor, a bathroom, a utility room with a gas boiler, a hall with a walk-in wardrobe, and a garage for 2 cars. A wooden terrace accessible from both the living room and bathroom surrounds the 6 x 3 meter salt water pool, which can be fitted with an outdoor sauna. On the first floor, there are 2 bedrooms with en-suite bathrooms and walk-in wardrobes, another bedroom with an en-suite bathroom, and a 4th bedroom that can also be used as a study and hallway.

The interior of the villa is characterized by large wooden Euro windows with triple glazing prepared for the installation of exterior window blinds, vinyl floors in a wood decor, and a spacious kitchen equipped with appliances including an American refrigerator. Facilities also include custom-made built-in wardrobes and a well-thought-out lighting system. The house is heated by a gas boiler, and underfloor heating is distributed on the ground floor and in the bathrooms upstairs. In the living room is a chimney open for the installation of a fireplace stove. The security of the house is ensured by the Jablotron system. The garden is planted with ornamental plants and shrubs, which will fill the borders of the plot with greenery in approximately two years. The house is connected to the municipal water supply and waste is handled by a 12 m<sup>3</sup> sump. The outdoor gate can be controlled remotely.