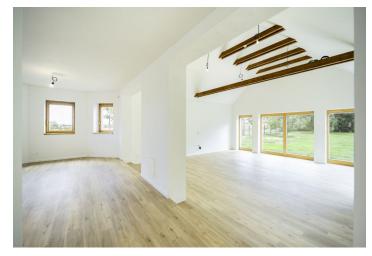

The ground floor of the house consists of a more than 100-square meter sunny living room with a kitchen, dining room, and stairs leading to the upper floor, a bathroom, a utility room with a gas boiler, a hall with a walk-in wardrobe, and a garage for 2 cars. A wooden terrace accessible from both the living room and bathroom surrounds the 6 x 3 meter salt water pool, which can be fitted with an outdoor sauna. On the first floor, there are 2 bedrooms with en-suite bathrooms and walk-in wardrobes, another bedroom with an en-suite bathroom, and a 4th bedroom that can also be used as a study and hallway.

The interior of the villa is characterized by large wooden Euro windows with triple glazing prepared for the installation of exterior window blinds, vinyl floors in a wood decor, and a spacious kitchen equipped with appliances including an American refrigerator. Facilities also include custom-made built-in wardrobes and a well-thought-out lighting system. The house is heated by a gas boiler, and underfloor heating is distributed on the ground floor and in the bathrooms upstairs. In the living room is a chimney open for the installation of a fireplace stove. The security of the house is ensured by the Jablotron system. The garden is planted with ornamental plants and shrubs, which will fill the borders of the plot with greenery in approximately two years. The house is connected to the municipal water supply and waste is handled by a 12 m<sup>3</sup> sump. The outdoor gate can be controlled remotely.