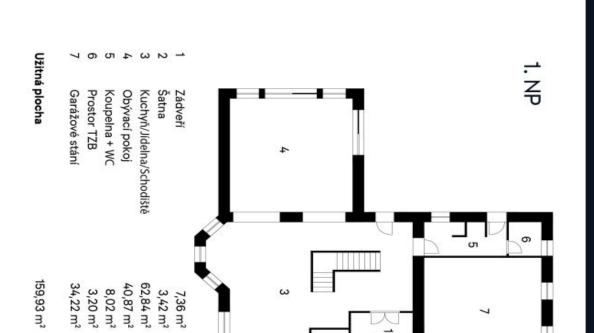

The ground floor of the house consists of a more than 100-square meter sunny living room with a kitchen, dining room, and stairs leading to the upper floor, a bathroom, a utility room with a gas boiler, a hall with a walk-in wardrobe, and a garage for 2 cars. A wooden terrace accessible from both the living room and bathroom surrounds the 6 x 3 meter salt water pool, which can be fitted with an outdoor sauna. On the first floor, there are 2 bedrooms with en-suite bathrooms and walk-in wardrobes, another bedroom with an en-suite bathroom, and a 4th bedroom that can also be used as a study and hallway.

Usable area 275.35 m<sup>2</sup>, of which garage 34.22 m<sup>2</sup>, built-up area 205 m<sup>2</sup>, plot 1,329 m<sup>2</sup>.