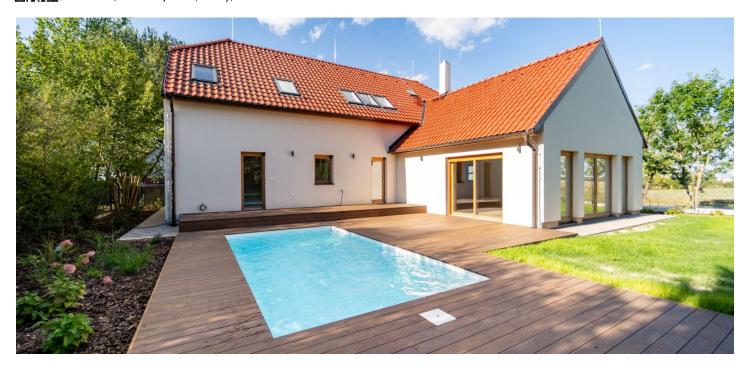

In the immediate vicinity of the Klánovice forest, this twostory newly built family house with 4 bedrooms, 4 bathrooms, and an outdoor pool with salt water is set in a large garden located in a quiet part of the village of Úvaly u Prahy - Zálesí.

The ground floor of the house consists of a more than 100-square meter sunny living room with a kitchen, dining room, and stairs leading to the upper floor, a bathroom, a utility room with a gas boiler, a hall with a walk-in wardrobe, and a garage for 2 cars. A wooden terrace accessible from both the living room and bathroom surrounds the 6 x 3 meter salt water pool, which can be fitted with an outdoor sauna. On the first floor, there are 2 bedrooms with en-suite bathrooms and walk-in wardrobes, another bedroom with an en-suite bathroom, and a 4th bedroom that can also be used as a study and hallway.