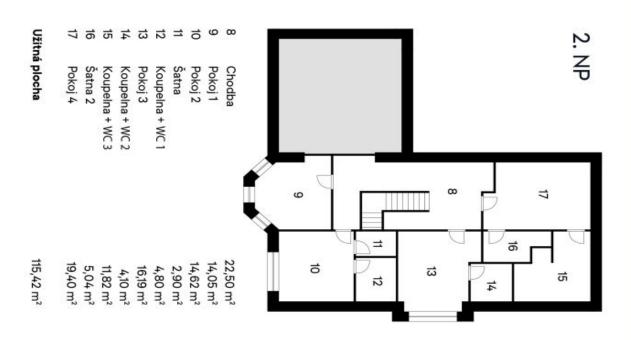

The ground floor of the house consists of a more than 100-square meter sunny living room with a kitchen, dining room, and stairs leading to the upper floor, a bathroom, a utility room with a gas boiler, a hall with a walk-in wardrobe, and a garage for 2 cars. A wooden terrace accessible from both the living room and bathroom surrounds the 6 x 3 meter salt water pool, which can be fitted with an outdoor sauna. On the first floor, there are 2 bedrooms with en-suite bathrooms and walk-in wardrobes, another bedroom with an en-suite bathroom, and a 4th bedroom that can also be used as a study and hallway.

Usable area 275.35 m<sup>2</sup>, of which garage 34.22 m<sup>2</sup>, built-up area 205 m<sup>2</sup>, plot 1,329 m<sup>2</sup>.