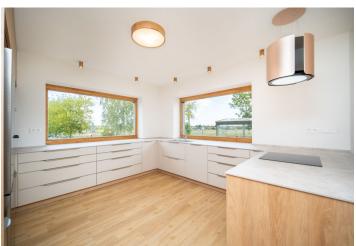

The ground floor of the house consists of a more than 100-square meter sunny living room with a kitchen, dining room, and stairs leading to the upper floor, a bathroom, a utility room with a gas boiler, a hall with a walk-in wardrobe, and a garage for 2 cars. A wooden terrace accessible from both the living room and bathroom surrounds the 6 x 3 meter salt water pool, which can be fitted with an outdoor sauna. On the first floor, there are 2 bedrooms with en-suite bathrooms and walk-in wardrobes, another bedroom with an en-suite bathroom, and a 4th bedroom that can also be used as a study and hallway.

The interior of the villa is characterized by large wooden Euro windows with triple glazing prepared for the installation of exterior window blinds, vinyl floors in a wood decor, and a spacious kitchen equipped with appliances including an American refrigerator. Facilities also include custom-made built-in wardrobes and a well-thought-out lighting system. The house is heated by a gas boiler, and underfloor heating is distributed on the ground floor and in the bathrooms upstairs. In the living room is a chimney open for the installation of a fireplace stove. The security of the house is ensured by the Jablotron system. The garden is planted with ornamental plants and shrubs, which will fill the borders of the plot with greenery in approximately two years. The house is connected to the municipal water supply and waste is handled by a 12 m<sup>3</sup> sump. The outdoor gate can be controlled remotely.