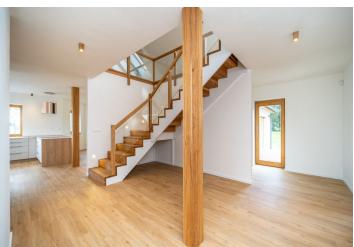

The ground floor of the house consists of a more than 100-square meter sunny living room with a kitchen, dining room, and stairs leading to the upper floor, a bathroom, a utility room with a gas boiler, a hall with a walk-in wardrobe, and a garage for 2 cars. A wooden terrace accessible from both the living room and bathroom surrounds the 6 x 3 meter salt water pool, which can be fitted with an outdoor sauna. On the first floor, there are 2 bedrooms with en-suite bathrooms and walk-in wardrobes, another bedroom with an en-suite bathroom, and a 4th bedroom that can also be used as a study and hallway.

The interior of the villa is characterized by large wooden Euro windows with triple glazing prepared for the installation of exterior window blinds, vinyl floors in a wood decor, and a spacious kitchen equipped with appliances including an American refrigerator. Facilities also include custom-made built-in wardrobes and a well-thought-out lighting system. The house is heated by a gas boiler, and underfloor heating is distributed on the ground floor and in the bathrooms upstairs. In the living room is a chimney open for the installation of a fireplace stove. The security of the house is ensured by the Jablotron system. The garden is planted with ornamental plants and shrubs, which will fill the borders of the plot with greenery in approximately two years. The house is connected to the municipal water supply and waste is handled by a 12 m<sup>3</sup> sump. The outdoor gate can be controlled remotely.