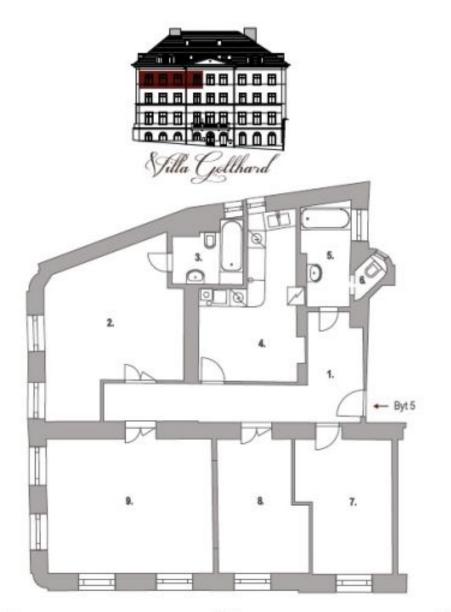

# Apartment Three-bedroom (4+1)

133 m², Prague 6, Bubeneč, Gotthardská

3. PATRO

BYT 5 4+1 AKRO building s.r.o. nám I.P.Pavlova 1789/5 120 00 Praha 2 tel: 606 723 723 www.vilia-gotthard.cz

Svoboda & Williams s.r.o. info@svoboda-williams.com www.svoboda-williams.com **Prague** +420 257 328 281 +420 724 551 238 Brno +420 543 250 711 +420 724 551 238 **Bratislava** +421 948 939 938 **PDF created** 05. 02. 2025, 13:53