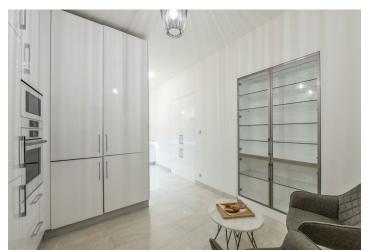

The interior features a corner living room, a fully fitted kitchen, a master bedroom with an en-suite bathroom, two further bedrooms, a family bathroom, and an entrance hall. Both bathrooms include a bathtub, a sink, a toilet, and a bidet shower.

**Solid wood parquet floors**, tiles, security entry door, large windows, dishwasher, induction cooktop, microwave oven, gas boiler, satellite reception. The apartment is offered without furniture, it can be fully furnished as shown in the photos, at a higher rent. **Parking** next to the building at CZK 3000/month is subject to availability. Deposit for service charges and water: CZK 2500/month. Electricity and gas will be transferred to the tenant.