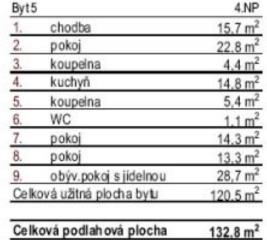

The interior features a corner living room, a fully fitted kitchen, a master bedroom with an en-suite bathroom, two further bedrooms, a family bathroom, and an entrance hall. Both bathrooms include a bathtub, a sink, a toilet, and a bidet shower.

**Solid wood parquet floors**, tiles, security entry door, large windows, dishwasher, induction cooktop, microwave oven, gas boiler, satellite reception. The apartment is offered without furniture, it can be fully furnished as shown in the photos, at a higher rent. **Parking** next to the building at CZK 3000/month is subject to availability. Deposit for service charges and water: CZK 2500/month. Electricity and gas will be transferred to the tenant.