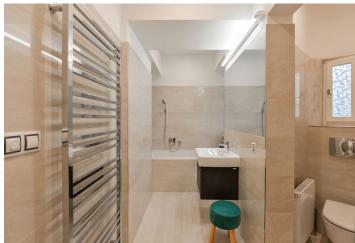

The interior features a corner living room, a fully fitted kitchen, a master bedroom with an en-suite bathroom, two further bedrooms, a family bathroom, and an entrance hall. Both bathrooms include a bathtub, a sink, a toilet, and a bidet shower.

**Solid wood parquet floors**, tiles, security entry door, large windows, dishwasher, induction cooktop, microwave oven, gas boiler, satellite reception. The apartment is offered without furniture, it can be fully furnished as shown in the photos, at a higher rent. **Parking** next to the building at CZK 3000/month is subject to availability. Deposit for service charges and water: CZK 2500/month. Electricity and gas will be transferred to the tenant.