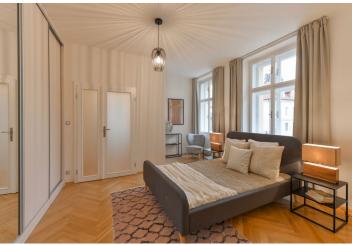

The interior features a corner living room, a fully fitted kitchen, a master bedroom with an en-suite bathroom, two further bedrooms, a family bathroom, and an entrance hall. Both bathrooms include a bathtub, a sink, a toilet, and a bidet shower.

**Solid wood parquet floors**, tiles, security entry door, large windows, dishwasher, induction cooktop, microwave oven, gas boiler, satellite reception. The apartment is offered without furniture, it can be fully furnished as shown in the photos, at a higher rent. **Parking** next to the building at CZK 3000/month is subject to availability. Deposit for service charges and water: CZK 2500/month. Electricity and gas will be transferred to the tenant.