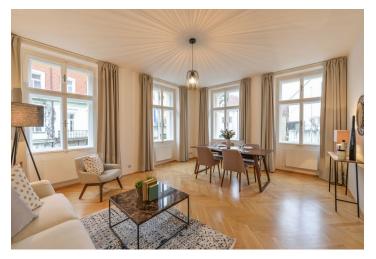

\* Area of the unit according to the Civil Code. The area consists of the sum total area of the entire unit bounded by perimeter walls.

Greatly benefiting from the location right next to the Stromovka Park, this is a fully newly renovated, unfurnished 3-bedroom 2-bathroom apartment on the third floor of a completely refurbished 19th century building with a new lift. Located in a quiet cul-de-sac in the prestigious embassy district of Bubeneč, a few min. walk to a bus stop, and a short walk to Hradčanská and Dejvická metro stations with full amenities in the immediate vicinity. Conveniently located for the international schools in Prague 6 and the airport.

The interior features a corner living room, a fully fitted kitchen, a master bedroom with an en-suite bathroom, two further bedrooms, a family bathroom, and an entrance hall. Both bathrooms include a bathtub, a sink, a toilet, and a bidet shower.

**Solid wood parquet floors**, tiles, security entry door, large windows, dishwasher, induction cooktop, microwave oven, gas boiler, satellite reception. The apartment is offered without furniture, it can be fully furnished as shown in the photos, at a higher rent. **Parking** next to the building at CZK 3000/month is subject to availability. Deposit for service charges and water: CZK 2500/month. Electricity and gas will be transferred to the tenant.