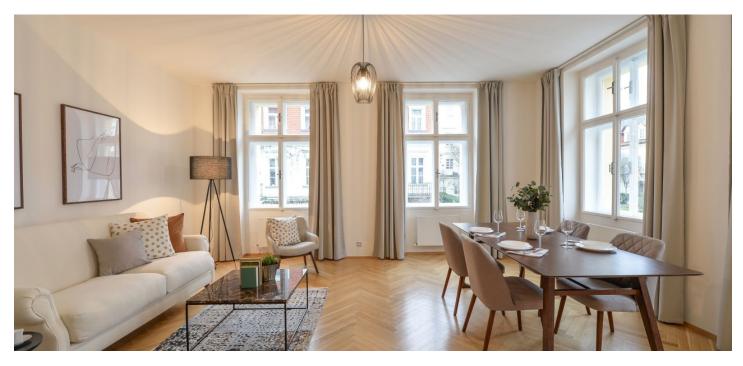

\* Area of the unit according to the Civil Code. The area consists of the sum total area of the entire unit bounded by perimeter walls.

Greatly benefiting from the location right next to the Stromovka Park, this is a fully newly renovated, unfurnished 3-bedroom 2-bathroom apartment on the third floor of a completely refurbished 19th century building with a new lift. Located in a quiet cul-de-sac in the prestigious embassy district of Bubeneč, a few min. walk to a bus stop, and a short walk to Hradčanská and Dejvická metro stations with full amenities in the immediate vicinity. Conveniently located for the international schools in Prague 6 and the airport.

The interior features a corner living room, a fully fitted kitchen, a master bedroom with an en-suite bathroom, two further bedrooms, a family bathroom, and an entrance hall. Both bathrooms include a bathtub, a sink, a toilet, and a bidet shower.

**Solid wood parquet floors**, tiles, security entry door, large windows, dishwasher, induction cooktop, microwave oven, gas boiler, satellite reception. The apartment is offered without furniture, it can be fully furnished as shown in the photos, at a higher rent. **Parking** next to the building at CZK 3000/month is subject to availability. Deposit for service charges and water: CZK 2500/month. Electricity and gas will be transferred to the tenant.