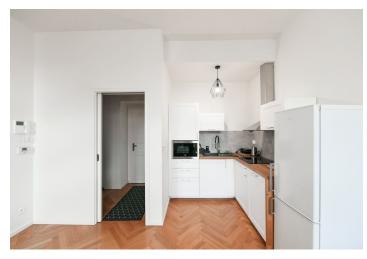

The layout of the apartment consists of a spacious living room with a kitchen, a bedroom, a bathroom with a shower and toilet, and an entrance hall.

The apartment is equipped with **wooden parquet floors** in the living rooms, ceramic tiles in the bathroom, large **casement windows**, a kitchen unit with appliances, and lighting. **High ceilings** create a sense of airy space. Heating is by a gas boiler. The building, built between 1895 and 1897 according to the designs of architect František Xaver Pospíšil, has now been completely renovated, including the installation of **a new elevator** and common areas. Residents are allowed to park in the blue zone in front of the building.

Floor area 51.4 m<sup>2</sup>.

Photos were taken in a neighboring unit with an identical layout.

Svoboda & Williams s.r.o. info@svoboda-williams.com www.svoboda-williams.com Prague +420 257 328 281 +420 724 551 238