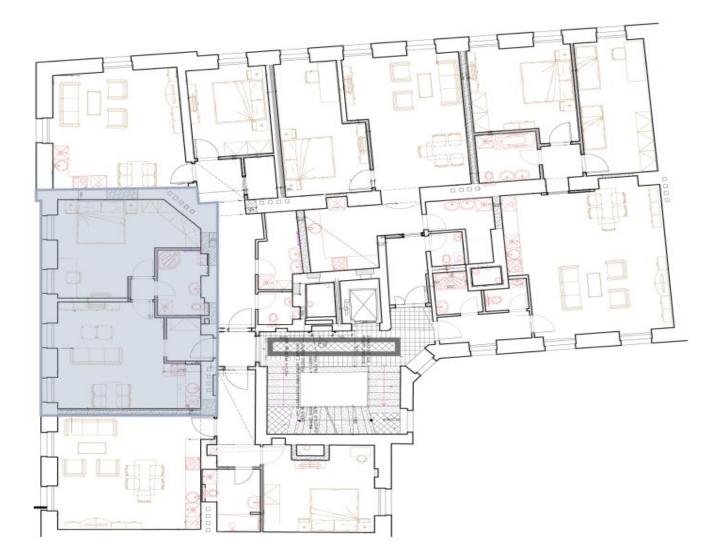

The layout of the apartment consists of a spacious living room with a kitchen, a bedroom, a bathroom with a shower and toilet, and an entrance hall.

The apartment is equipped with **wooden parquet floors** in the living rooms, ceramic tiles in the bathroom, large **casement windows**, a kitchen unit with appliances, and lighting. **High ceilings** create a sense of airy space. Heating is by a gas boiler. The building, built between 1895 and 1897 according to the designs of architect František Xaver Pospíšil, has now been completely renovated, including the installation of **a new elevator** and common areas. Residents are allowed to park in the blue zone in front of the building.

Floor area 51.4 m<sup>2</sup>.

Photos were taken in a neighboring unit with an identical layout.

Svoboda & Williams s.r.o. info@svoboda-williams.com www.svoboda-williams.com Prague +420 257 328 281 +420 724 551 238