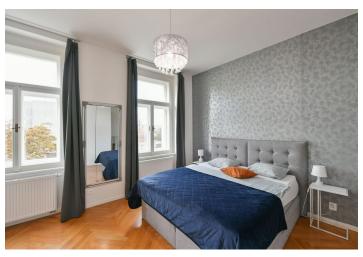

The layout of the apartment consists of a spacious living room with a kitchen, a bedroom, a bathroom with a shower and toilet, and an entrance hall.

The apartment is equipped with **wooden parquet floors** in the living rooms, ceramic tiles in the bathroom, large **casement windows**, a kitchen unit with appliances, and lighting. **High ceilings** create a sense of airy space. Heating is by a gas boiler. The building, built between 1895 and 1897 according to the designs of architect František Xaver Pospíšil, has now been completely renovated, including the installation of **a new elevator** and common areas. Residents are allowed to park in the blue zone in front of the building.

Floor area 51.4 m<sup>2</sup>.

Photos were taken in a neighboring unit with an identical layout.

Svoboda & Williams s.r.o. info@svoboda-williams.com www.svoboda-williams.com Prague +420 257 328 281 +420 724 551 238