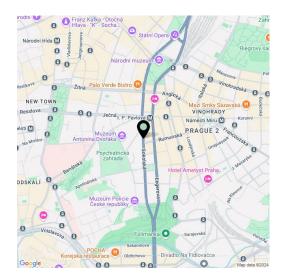

\* Area of the unit according to the Civil Code. The area consists of the sum total area of the entire unit bounded by perimeter walls.

This bright, airy, and fully furnished apartment is located on the 2nd floor of a newly revitalized Neo-Renaissance building with an elevator near Fügner Square in New Town. This desirable area in the center of Prague 2 offers a varied cultural and social life and perfect transport accessibility to other parts of the city.

**New Town** is a typically urban district, close to historical and cultural monuments and many restaurants, cafes, shops, schools, kindergartens, theaters and clubs. **Regular markets** are held on the nearby Tyl Square, and **Folimanka Park** is a green area suitable for relaxation or sports activities. It's just a few minutes' walk from the building to the I.P. Pavlova metro station (line C), tram, and bus stop, which connects the center of Prague with other parts of the city.