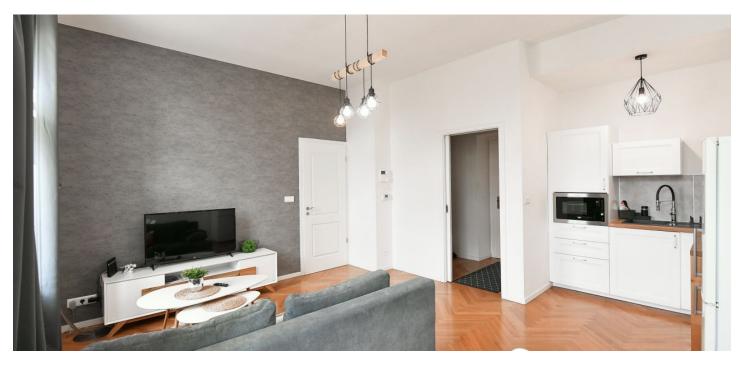

The layout of the apartment consists of a spacious living room with a kitchen, a bedroom, a bathroom with a shower and toilet, and an entrance hall.

The apartment is equipped with **wooden parquet floors** in the living rooms, ceramic tiles in the bathroom, large **casement windows**, a kitchen unit with appliances, and lighting. **High ceilings** create a sense of airy space. Heating is by a gas boiler. The building, built between 1895 and 1897 according to the designs of architect František Xaver Pospíšil, has now been completely renovated, including the installation of **a new elevator** and common areas. Residents are allowed to park in the blue zone in front of the building.

Floor area 51.4 m<sup>2</sup>.

Photos were taken in a neighboring unit with an identical layout.

Svoboda & Williams s.r.o. info@svoboda-williams.com www.svoboda-williams.com Prague +420 257 328 281 +420 724 551 238