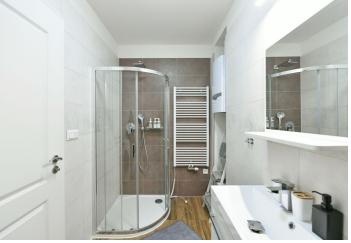

The layout of the apartment consists of a spacious living room with a kitchen, a bedroom, a bathroom with a shower and toilet, and an entrance hall.

The apartment is equipped with **wooden parquet floors** in the living rooms, ceramic tiles in the bathroom, large **casement windows**, a kitchen unit with appliances, and lighting. **High ceilings** create a sense of airy space. Heating is by a gas boiler. The building, built between 1895 and 1897 according to the designs of architect František Xaver Pospíšil, has now been completely renovated, including the installation of **a new elevator** and common areas. Residents are allowed to park in the blue zone in front of the building.

Floor area 51.4 m<sup>2</sup>.

Photos were taken in a neighboring unit with an identical layout.

Svoboda & Williams s.r.o. info@svoboda-williams.com www.svoboda-williams.com Prague +420 257 328 281 +420 724 551 238