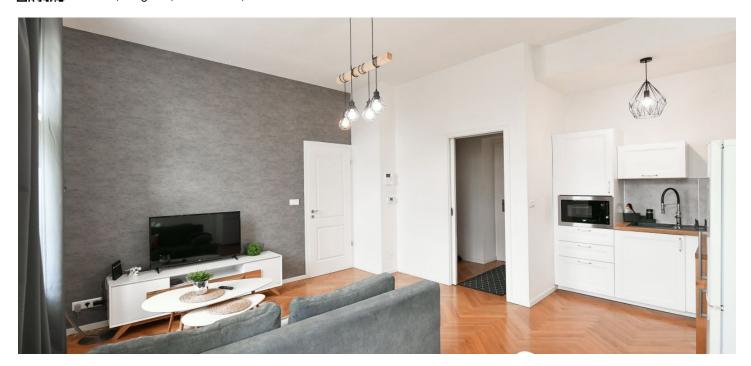

The layout of the apartment consists of **a spacious living room** with a kitchen, a bedroom, a bathroom with a shower, a separate toilet, and an entrance hall.

The apartment is equipped with wooden parquet floors in the living rooms, ceramic tiles in the bathroom, large casement windows, a kitchen unit with appliances, and lighting. High ceilings create a sense of airy space. Heating is by a gas boiler. The building, built between 1895 and 1897 according to the designs of architect František Xaver Pospíšil, has now been completely renovated, including the installation of a new elevator and common areas. Residents are allowed to park in the blue zone in front of the building.

Floor area 51.7 m<sup>2</sup>.