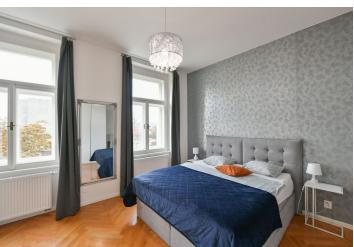

The layout of the apartment consists of **a spacious living room** with a kitchen, a bedroom, a bathroom with a shower, a separate toilet, and an entrance hall.

The apartment is equipped with wooden parquet floors in the living rooms, ceramic tiles in the bathroom, large casement windows, a kitchen unit with appliances, and lighting. High ceilings create a sense of airy space. Heating is by a gas boiler. The building, built between 1895 and 1897 according to the designs of architect František Xaver Pospíšil, has now been completely renovated, including the installation of a new elevator and common areas. Residents are allowed to park in the blue zone in front of the building.

Floor area 51.7 m<sup>2</sup>.