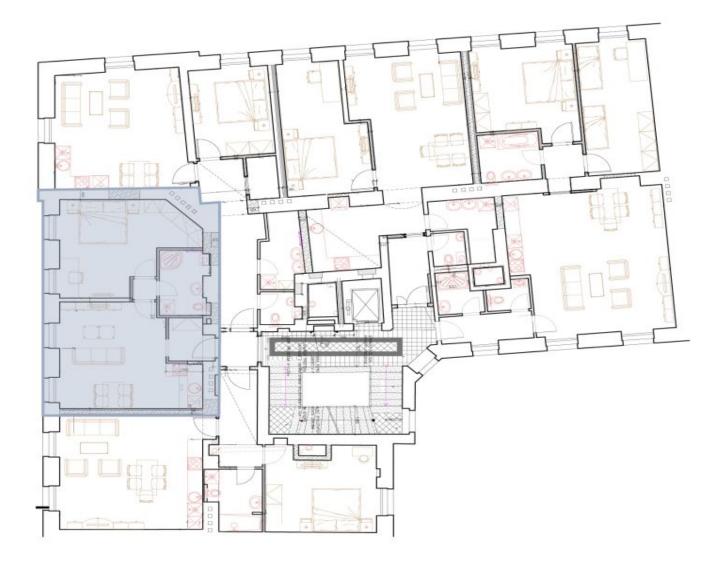

The layout of the apartment consists of **a spacious living room** with a kitchen, a bedroom, a bathroom with a shower, a separate toilet, and an entrance hall.

The apartment is equipped with wooden parquet floors in the living rooms, ceramic tiles in the bathroom, large casement windows, a kitchen unit with appliances, and lighting. High ceilings create a sense of airy space. Heating is by a gas boiler. The building, built between 1895 and 1897 according to the designs of architect František Xaver Pospíšil, has now been completely renovated, including the installation of a new elevator and common areas. Residents are allowed to park in the blue zone in front of the building.

Floor area 51.7 m<sup>2</sup>.