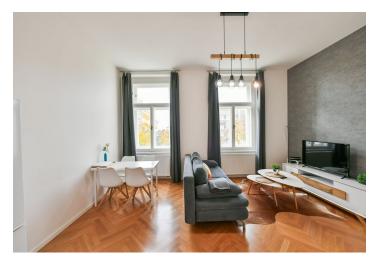

The layout of the apartment consists of **a spacious living room** with a kitchen, a bedroom, a bathroom with a shower, a separate toilet, and an entrance hall.

The apartment is equipped with wooden parquet floors in the living rooms, ceramic tiles in the bathroom, large casement windows, a kitchen unit with appliances, and lighting. High ceilings create a sense of airy space. Heating is by a gas boiler. The building, built between 1895 and 1897 according to the designs of architect František Xaver Pospíšil, has now been completely renovated, including the installation of a new elevator and common areas. Residents are allowed to park in the blue zone in front of the building.

Floor area 51.7 m<sup>2</sup>.