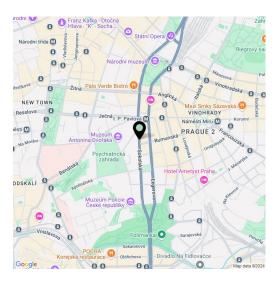

<sup>\*</sup> Area of the unit according to the Civil Code. The area consists of the sum total area of the entire unit bounded by perimeter walls.

This bright, airy, and fully furnished apartment is located on the 3rd floor of a newly revitalized Neo-Renaissance building with an elevator near Fügner Square in New Town. This desirable area in the center of Prague 2 offers a varied cultural and social life and perfect transport accessibility to other parts of the city.

**New Town** is a typically urban district, close to historical and cultural monuments and many restaurants, cafes, shops, schools, kindergartens, theaters and clubs. **Regular markets** are held on the nearby Tyl Square, and **Folimanka Park** is a green area suitable for relaxation or sports activities. It's just a few minutes' walk from the building to the I.P. Pavlova metro station (line C), tram, and bus stop, which connects the center of Prague with other parts of the city.