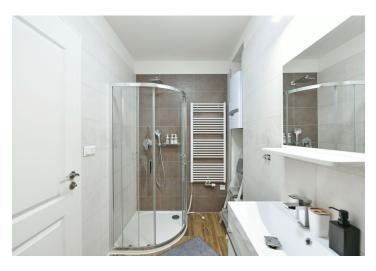

The layout of the apartment consists of **a spacious living room** with a kitchen, a bedroom, a bathroom with a shower, a separate toilet, and an entrance hall.

The apartment is equipped with wooden parquet floors in the living rooms, ceramic tiles in the bathroom, large casement windows, a kitchen unit with appliances, and lighting. High ceilings create a sense of airy space. Heating is by a gas boiler. The building, built between 1895 and 1897 according to the designs of architect František Xaver Pospíšil, has now been completely renovated, including the installation of a new elevator and common areas. Residents are allowed to park in the blue zone in front of the building.