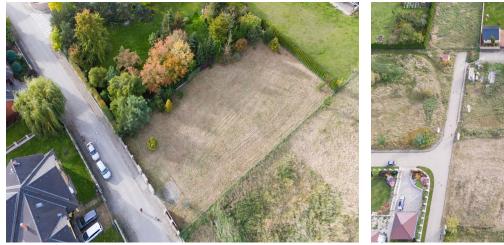

## € 792 904 | CZK 19 890 000

This large, flat, and sunny plot of land ready for the construction of a family house is located in a quiet green area in the neighborhood of Průhonický Park, literally a few minutes' comfortable drive from prestigious schools and the outskirts of Prague.

All utility networks are on the property, and the area is fenced and accessible via a drive-up gate. Access to the plot is via a local lit road serving only residents and visitors.

The maximum amount of built-up areas is 15% of the plot, and at least 80% of the land area will be used for greenery.

Total area 1,617 m².

Svoboda & Williams s.r.o. info@svoboda-williams.com www.svoboda-williams.com **Prague** +420 257 328 281 +420 724 551 238 Brno +420 543 250 711 +420 724 551 238

**Bratislava** +421 948 939 938 **PDF created** 22. 02. 2025, 09:25