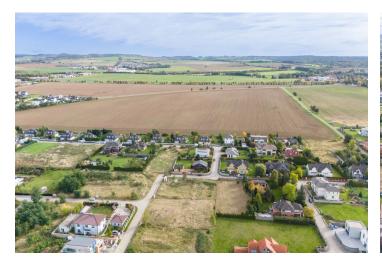

The location is ideal for combining working in the city and living close to nature. There are **bike paths** in the area, and the nearby **Průhonický Park** with its many **beautiful views** invites you to take long walks. The necessary civic amenities are in Průhonice and Jesenice, the prestigious **Sunny Canadian International School** is a 5-minute drive away, and the **Da Vinci** School is a 10-minute drive away. The residential area is very accessible by car, and it is possible to drive to the Prague Ring Road and D1 highway in a short time.