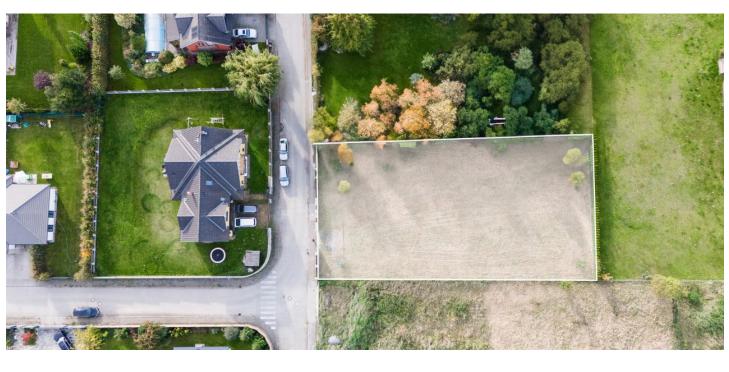

## € 792 904 | CZK 19 890 000

This large, flat, and sunny plot of land ready for the construction of a family house is located in a quiet green area in the neighborhood of Průhonický Park, literally a few minutes' comfortable drive from prestigious schools and the outskirts of Prague.

All utility networks are on the property, and the area is fenced and accessible via a drive-up gate. Access to the plot is via a local lit road serving only residents and visitors.

The maximum amount of built-up areas is 15% of the plot, and at least 80% of the land area will be used for greenery.

Total area 1,617 m².

Svoboda & Williams s.r.o. info@svoboda-williams.com www.svoboda-williams.com **Prague** +420 257 328 281 +420 724 551 238 Brno +420 543 250 711 +420 724 551 238

**Bratislava** +421 948 939 938 **PDF created** 22. 02. 2025, 09:25