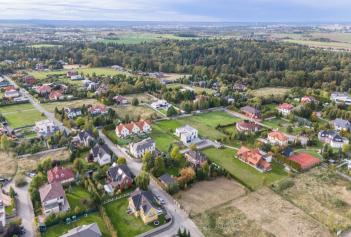

# svoboda&williams

💹 Land

1 617 m², Praha-západ, Jesenice, Ibišková

#### 🚽 Land

1617 m², Praha-západ, Jesenice, Ibišková

| Price per sq. m. | 12 301 CZK |
|------------------|------------|
| Total area       | 1 617 m²   |
| Land type        | Housing    |
| Reference number | 106260     |

## € 792 904 | CZK 19 890 000

This large, flat, and sunny plot of land ready for the construction of a family house is located in a quiet green area in the neighborhood of Průhonický Park, literally a few minutes' comfortable drive from prestigious schools and the outskirts of Prague.

The location is ideal for combining working in the city and living close to nature. There are **bike paths** in the area, and the nearby **Průhonický Park** with its many **beautiful views** invites you to take long walks. The necessary civic amenities are in Průhonice and Jesenice, the prestigious **Sunny Canadian International School** is a 5-minute drive away, and the **Da Vinci** School is a 10-minute drive away. The residential area is very accessible by car, and it is possible to drive to the Prague Ring Road and D1 highway in a short time.