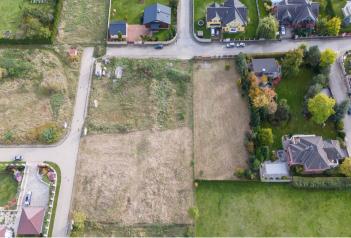

## € 792 904 | CZK 19 890 000

This large, flat, and sunny plot of land ready for the construction of a family house is located in a quiet green area in the neighborhood of Průhonický Park, literally a few minutes' comfortable drive from prestigious schools and the outskirts of Prague.

All utility networks are on the property, and the area is fenced and accessible via a drive-up gate. Access to the plot is via a local lit road serving only residents and visitors.

The maximum amount of built-up areas is 15% of the plot, and at least 80% of the land area will be used for greenery.

Total area 1,617 m².

Svoboda & Williams s.r.o. info@svoboda-williams.com www.svoboda-williams.com **Prague** +420 257 328 281 +420 724 551 238 Brno +420 543 250 711 +420 724 551 238

**Bratislava** +421 948 939 938 **PDF created** 22. 02. 2025, 09:25