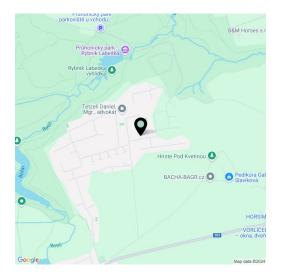

# svoboda&williams

💹 Land

1 617 m², Praha-západ, Jesenice, Ibišková

#### 🚽 Land

1617 m², Praha-západ, Jesenice, Ibišková

| Price per sq. m. | 12 301 CZK |
|------------------|------------|
| Total area       | 1 617 m²   |
| Land type        | Housing    |
| Reference number | 106260     |

The location is ideal for combining working in the city and living close to nature. There are **bike paths** in the area, and the nearby **Průhonický Park** with its many **beautiful views** invites you to take long walks. The necessary civic amenities are in Průhonice and Jesenice, the prestigious **Sunny Canadian International School** is a 5-minute drive away, and the **Da Vinci** School is a 10-minute drive away. The residential area is very accessible by car, and it is possible to drive to the Prague Ring Road and D1 highway in a short time.