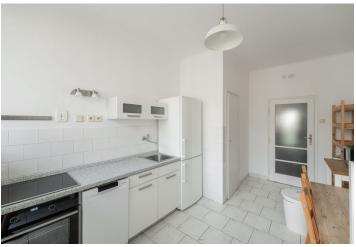

The interior features a living room, a fully fitted kitchen with a dining area, a pantry and **enclosed balcony** access, a bedroom with built-in wardrobes and views of the quiet courtyard, a second bedroom, a bathroom with a bathtub, and an entrance hall with built-in wardrobes.

**Hardwood parquet floors**, tiles, ceiling radiant heating system ("Crittall" system) in the floors and ceilings, washing machine, dryer, dishwasher, microwave oven.