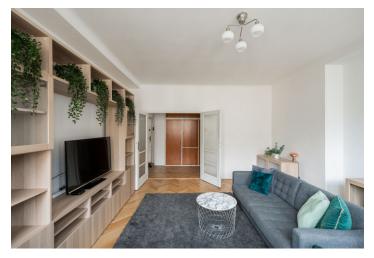

\* Size of the unit according to the Housing Act.
The area consists of the sum total of the internal
area of every room.

This furnished renovated 2-bedroom apartment with an enclosed balcony is situated on the 5th floor of a well kept Functionalist corner building from the 1930s, with a lift. Located in the highly sought after residential neighborhood of Vinohrady just moments from Riegrovy Sady Park and a few blocks from the Náměstí Míru and Muzeum metro stations, within easy reach of full amenities and services, and a tenminute walk to Wenceslas Square.

The interior features a living room, a fully fitted kitchen with a dining area, a pantry and **enclosed balcony** access, a bedroom with built-in wardrobes and views of the quiet courtyard, a second bedroom, a bathroom with a bathtub, and an entrance hall with built-in wardrobes.

**Hardwood parquet floors**, tiles, ceiling radiant heating system ("Crittall" system) in the floors and ceilings, washing machine, dryer, dishwasher, microwave oven.