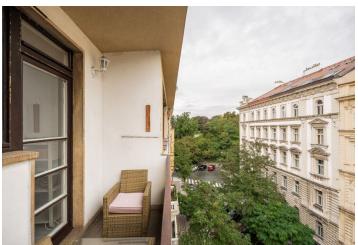

The interior features a living room, a fully fitted kitchen with a dining area, a pantry and **enclosed balcony** access, a bedroom with built-in wardrobes and views of the quiet courtyard, a second bedroom, a bathroom with a bathtub, and an entrance hall with built-in wardrobes.