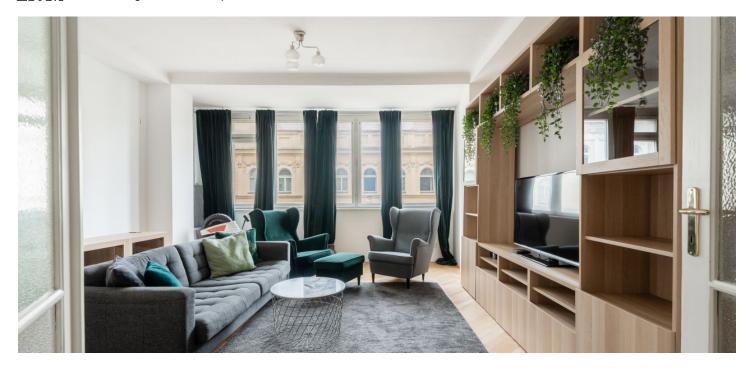

\* Size of the unit according to the Housing Act.
The area consists of the sum total of the internal
area of every room.

This furnished renovated 2-bedroom apartment with an enclosed balcony is situated on the 5th floor of a well kept Functionalist corner building from the 1930s, with a lift. Located in the highly sought after residential neighborhood of Vinohrady just moments from Riegrovy Sady Park and a few blocks from the Náměstí Míru and Muzeum metro stations, within easy reach of full amenities and services, and a tenminute walk to Wenceslas Square.

The interior features a living room, a fully fitted kitchen with a dining area, a pantry and **enclosed balcony** access, a bedroom with built-in wardrobes and views of the quiet courtyard, a second bedroom, a bathroom with a bathtub, and an entrance hall with built-in wardrobes.

**Hardwood parquet floors**, tiles, ceiling radiant heating system ("Crittall" system) in the floors and ceilings, washing machine, dryer, dishwasher, microwave oven.