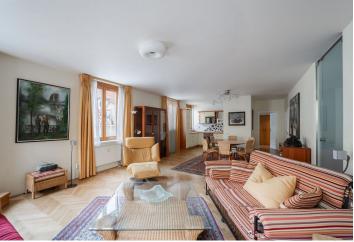

The layout of the apartment consists of a living room with a kitchen and dining area, 2 bedrooms with en-suite bathrooms, an entrance hall, and a utility room with a toilet. The living room leads to the **terrace**.

The building was approved in 2000. Floors are **parquet**; windows are wooden with double glazing. Heating is provided by a central gas boiler room, and **air-conditioning** ensures a pleasant temperature even on hot days. The apartment comes with a **parking space** in the car stacker and a co-ownership share on the courtyard plot.