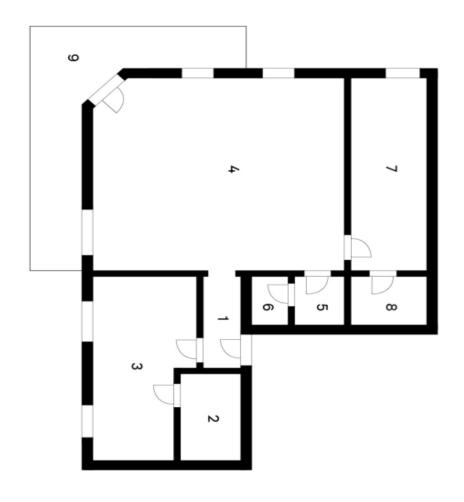

The layout of the apartment consists of a living room with a kitchen and dining area, 2 bedrooms with en-suite bathrooms, an entrance hall, and a utility room with a toilet. The living room leads to the **terrace**.

# Apartment Two-bedroom (3+kk)

105 m², Prague 1, Malá Strana, Vlašská

1 Předsíň
2 Koupelna
3 Ložnice
4 Obývací pokoj + KK
5 Prádelna
6 WC
7 Ložnice
8 Koupelna
9 Balkon