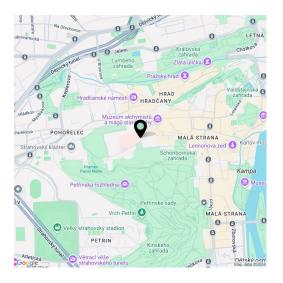

\* Size of the unit according to the Housing Act.
The area consists of the sum total of the internal area of every room.

This air-conditioned 100-square-meter apartment with a terrace overlooking the historical buildings of Lesser Town is located on the 2nd floor of a modest apartment building. The corner building with an underground garage stands on a dead-end street near the Baroque gardens at the foot of Petřín Hill and Prague Castle.

The attractive area allows you to have cafes and restaurants within easy reach. The surrounding winding streets and peaceful gardens are perfect for walks, and Prague Castle and Petřín Park are within walking distance. A tram stop is a few minutes' walk away, and a metro station is also within easy reach. You can walk across the Charles Bridge to the center of the city.