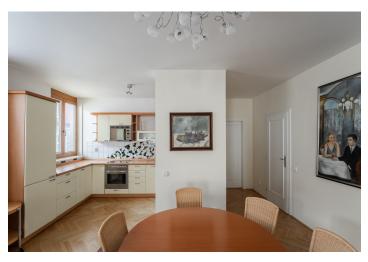

The layout of the apartment consists of a living room with a kitchen and dining area, 2 bedrooms with en-suite bathrooms, an entrance hall, and a utility room with a toilet. The living room leads to the **terrace**.