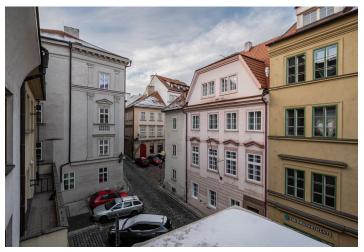

\* Size of the unit according to the Housing Act.
The area consists of the sum total of the internal area of every room.

This air-conditioned 100-square-meter apartment with a terrace overlooking the historical buildings of Lesser Town is located on the 2nd floor of a modest apartment building. The corner building with an underground garage stands on a dead-end street near the Baroque gardens at the foot of Petřín Hill and Prague Castle.

The attractive area allows you to have cafes and restaurants within easy reach. The surrounding winding streets and peaceful gardens are perfect for walks, and Prague Castle and Petřín Park are within walking distance. A tram stop is a few minutes' walk away, and a metro station is also within easy reach. You can walk across the Charles Bridge to the center of the city.