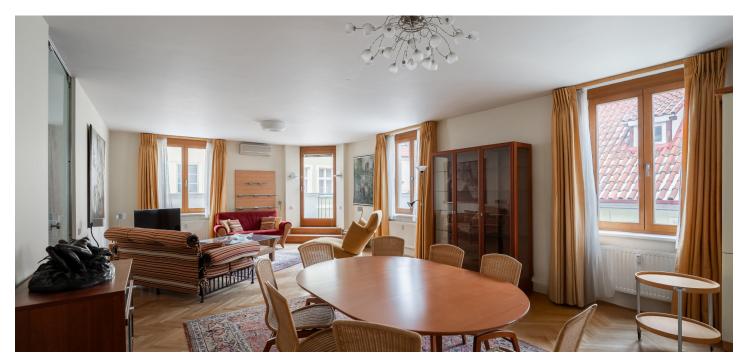

The layout of the apartment consists of a living room with a kitchen and dining area, 2 bedrooms with en-suite bathrooms, an entrance hall, and a utility room with a toilet. The living room leads to the **terrace**.

The building was approved in 2000. Floors are **parquet**; windows are wooden with double glazing. Heating is provided by a central gas boiler room, and **air-conditioning** ensures a pleasant temperature even on hot days. The apartment comes with a **parking space** in the car stacker and a co-ownership share on the courtyard plot.