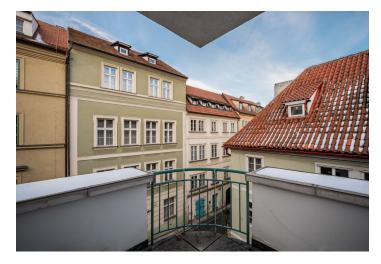

\* Size of the unit according to the Housing Act.
The area consists of the sum total of the internal area of every room.

This air-conditioned 100-square-meter apartment with a terrace overlooking the historical buildings of Lesser Town is located on the 2nd floor of a modest apartment building. The corner building with an underground garage stands on a dead-end street near the Baroque gardens at the foot of Petřín Hill and Prague Castle.

The attractive area allows you to have cafes and restaurants within easy reach. The surrounding winding streets and peaceful gardens are perfect for walks, and Prague Castle and Petřín Park are within walking distance. A tram stop is a few minutes' walk away, and a metro station is also within easy reach. You can walk across the Charles Bridge to the center of the city.