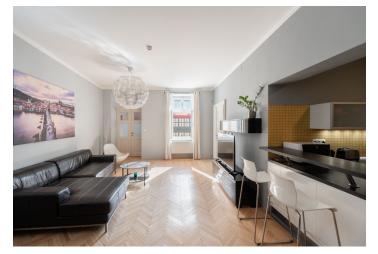

The layout offers a living room with a kitchen and a pantry, 2 bedrooms, a walk-in wardrobe, a bathroom (with a bathtub, a shower screen, 2 sinks), a separate toilet (with a bidet) and a spacious, beautifully lit entrance hall. The living room and one bedroom (with a dressing room) have south-east-facing windows towards the courtyard, and the second bedroom facing the street has a view of the Jerusalem Synagogue.

The apartment was renovated in 2014. It has new **wooden windows**, cassette doors (replicas of the original ones), and original **refurbished parquet floors**. The kitchen is fully equipped with built-in appliances.