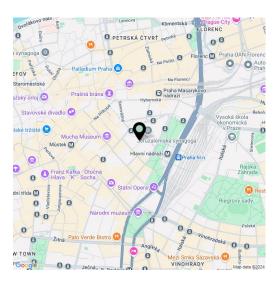

\* Size of the unit according to the Housing Act.
The area consists of the sum total of the internal
area of every room.

This almost hundred-meter renovated apartment with high ceilings is located on the 3rd floor of a historic apartment building with a decorative facade and an elevator. The building is set in the very city center near Wenceslas Square and Vrchlického Sady Park, which will be significantly revitalized together with the Main Railway Station.

This attractive location in New Town near Wenceslas Square allows you to have everything you need at your fingertips. The neighborhood is full of restaurants, cafes, and shops, close to cinemas, theaters, and the State Opera, galleries, and museums, including the National Museum. Excellent accessibility is ensured by trams and all three metro lines, and the Main Railway Station and Masaryk Railway station are also nearby.