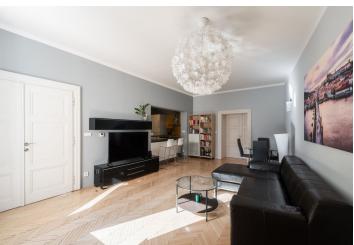

The layout offers a living room with a kitchen and a pantry, 2 bedrooms, a walk-in wardrobe, a bathroom (with a bathtub, a shower screen, 2 sinks), a separate toilet (with a bidet) and a spacious, beautifully lit entrance hall. The living room and one bedroom (with a dressing room) have south-east-facing windows towards the courtyard, and the second bedroom facing the street has a view of the Jerusalem Synagogue.

The apartment was renovated in 2014. It has new **wooden windows**, cassette doors (replicas of the original ones), and original **refurbished parquet floors**. The kitchen is fully equipped with built-in appliances.