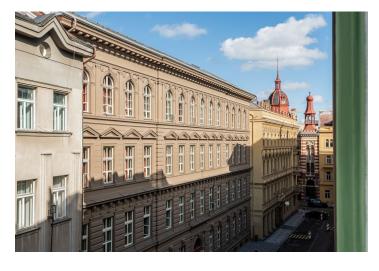

The layout offers a living room with a kitchen and a pantry, 2 bedrooms, a walk-in wardrobe, a bathroom (with a bathtub, a shower screen, 2 sinks), a separate toilet (with a bidet) and a spacious, beautifully lit entrance hall. The living room and one bedroom (with a dressing room) have south-east-facing windows towards the courtyard, and the second bedroom facing the street has a view of the Jerusalem Synagogue.