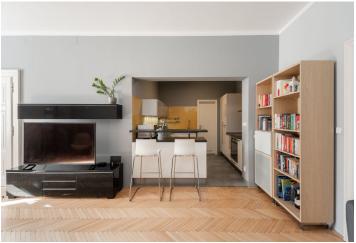

The layout offers a living room with a kitchen and a pantry, 2 bedrooms, a walk-in wardrobe, a bathroom (with a bathtub, a shower screen, 2 sinks), a separate toilet (with a bidet) and a spacious, beautifully lit entrance hall. The living room and one bedroom (with a dressing room) have south-east-facing windows towards the courtyard, and the second bedroom facing the street has a view of the Jerusalem Synagogue.

The apartment was renovated in 2014. It has new **wooden windows**, cassette doors (replicas of the original ones), and original **refurbished parquet floors**. The kitchen is fully equipped with built-in appliances.