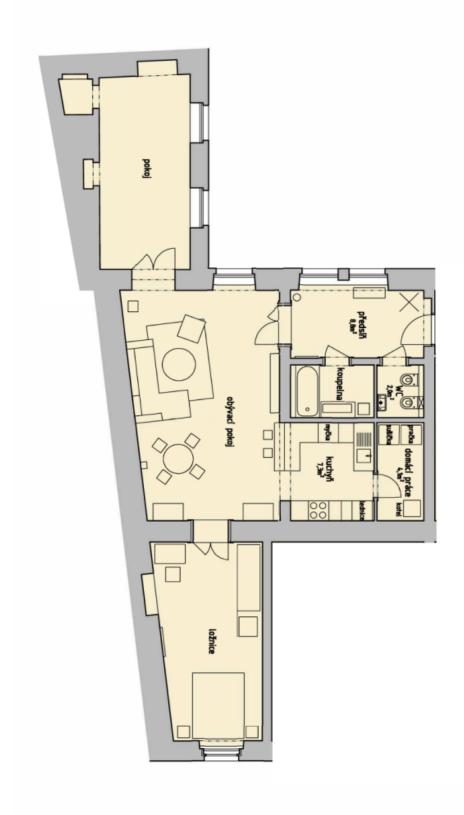

The layout offers a living room with a kitchen and a pantry, 2 bedrooms, a walk-in wardrobe, a bathroom (with a bathtub, a shower screen, 2 sinks), a separate toilet (with a bidet) and a spacious, beautifully lit entrance hall. The living room and one bedroom (with a dressing room) have south-east-facing windows towards the courtyard, and the second bedroom facing the street has a view of the Jerusalem Synagogue.

Floor area 87.4 m<sup>2</sup>.

The apartment is rented until January 31st, 2025.

Brno