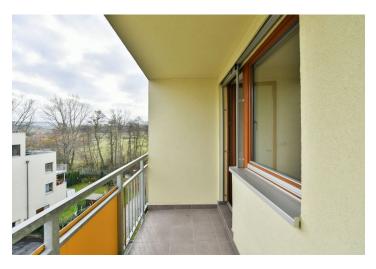

\* Size of the unit according to the Housing Act.
The area consists of the sum total of the internal area of every room.

This east-facing apartment with a garage parking space, a cellar, and a loggia, offering nice views of the wooded meanders of a major Prague stream is located on the 3rd floor of a brick building with an elevator, which is part of the "Kaskády u Botiče" residential project.

The unit consists of a living room with a fully equipped kitchen, a bedroom, a bathroom with a bathtub, a separate toilet, a storage room, and a hallway with a built-in wardrobe. **The loggia** is accessible from both living rooms. The apartment includes **a garage parking space** and a cellar, both located in the basement of the building.