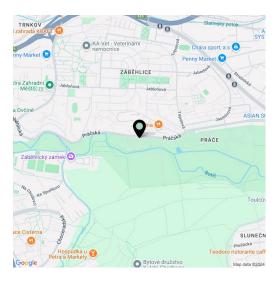

The **Záběhlice** district is surrounded by greenery and stands out for its perfect civic amenities, which include playgrounds, an elementary and kindergarten school, shops, a shopping center, and a health center. Nature lovers will appreciate walks to **Hamerský Pond** or along the **Botič basin**, to Toulcův dvůr or to the Hostivař Dam, active individuals will feel at home in the **Hamr sports complex**. Excellent transport accessibility is provided by buses, with a stop on the perpendicular street, and the ride to the **Skalka metro** takes 7 minutes. Drivers can use the nearby access to the South Junction and the D1 highway.