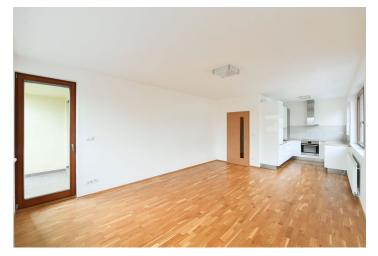

The unit consists of a living room with a fully equipped kitchen, a bedroom, a bathroom with a bathtub, a separate toilet, a storage room, and a hallway with a built-in wardrobe. **The loggia** is accessible from both living rooms. The apartment includes **a garage parking space** and a cellar, both located in the basement of the building.

The standard of the apartment includes large windows with **exterior blinds**, laminate floating floors in the living rooms, tiles in the bathroom and hallway, and a kitchen equipped with **built-in appliances**. The heating is central, and the heat is distributed throughout the apartment by radiators.