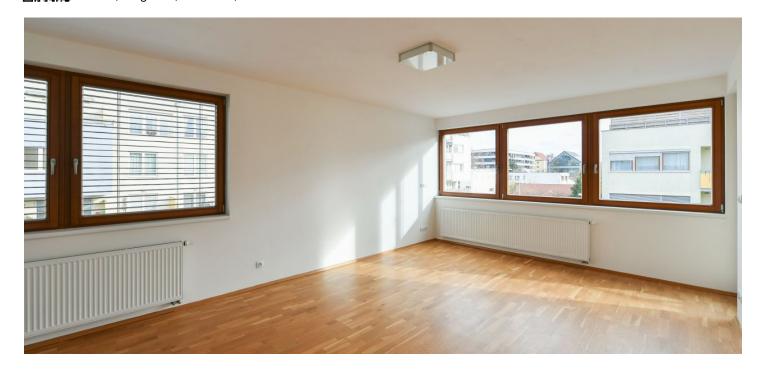

The unit consists of a living room with a fully equipped kitchen, a bedroom, a bathroom with a bathtub, a separate toilet, a storage room, and a hallway with a built-in wardrobe. **The loggia** is accessible from both living rooms. The apartment includes **a garage parking space** and a cellar, both located in the basement of the building.

The standard of the apartment includes large windows with **exterior blinds**, laminate floating floors in the living rooms, tiles in the bathroom and hallway, and a kitchen equipped with **built-in appliances**. The heating is central, and the heat is distributed throughout the apartment by radiators.