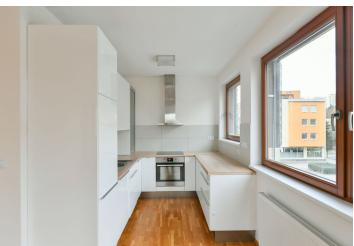

The unit consists of a living room with a fully equipped kitchen, a bedroom, a bathroom with a bathtub, a separate toilet, a storage room, and a hallway with a built-in wardrobe. **The loggia** is accessible from both living rooms. The apartment includes **a garage parking space** and a cellar, both located in the basement of the building.

The standard of the apartment includes large windows with **exterior blinds**, laminate floating floors in the living rooms, tiles in the bathroom and hallway, and a kitchen equipped with **built-in appliances**. The heating is central, and the heat is distributed throughout the apartment by radiators.