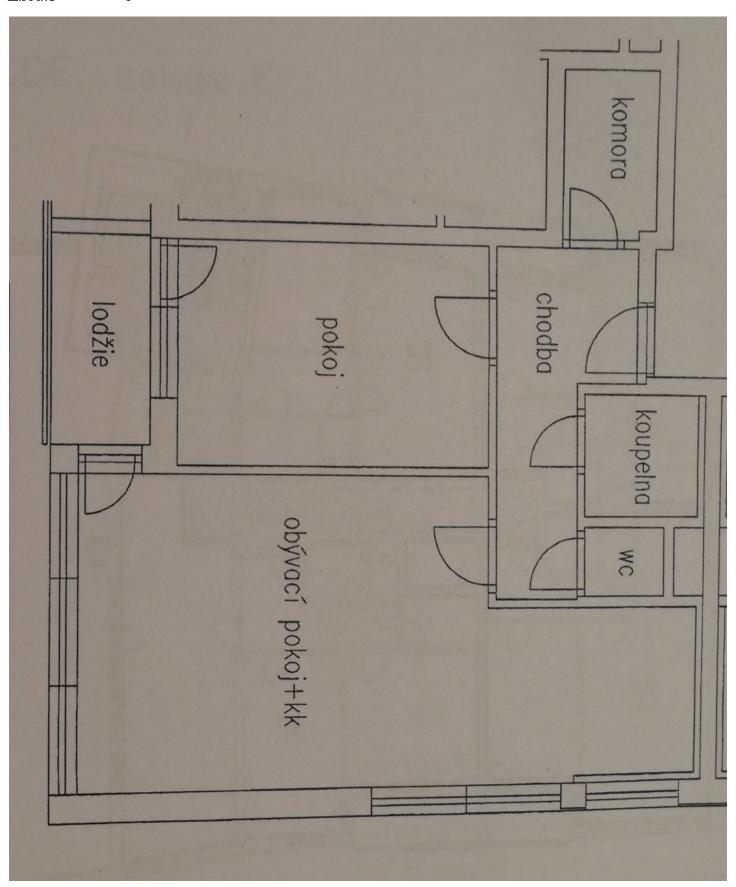

The unit consists of a living room with a fully equipped kitchen, a bedroom, a bathroom with a bathtub, a separate toilet, a storage room, and a hallway with a built-in wardrobe. **The loggia** is accessible from both living rooms. The apartment includes **a garage parking space** and a cellar, both located in the basement of the building.

Floor area 59.29 m², loggia 3.86 m², cellar 5.35 m².