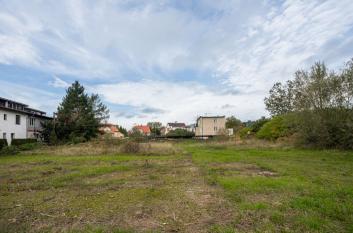

This almost 1,000 m<sup>2</sup> plot of land with a building permit for a family house with 3 residential units and 3 semi-residential units is located in an attractive area in a quiet part of the town of Řevnice, close to a bike path and the Berounka River, about a 30-minute drive from the center of Prague.

According to the valid building permit, it is possible to build on the plot **a three-storey house** (ground floor, first floor and attic) with a gross usable area of **790.5** m<sup>2</sup>, a net area of apartments of 297 m<sup>2</sup> and semi-residential units of 262 m<sup>2</sup>. The residential units are **duplex** with an entrance on the 1st floor, each residential unit has 3 living rooms (always with a minimum area of at least 14.3 m<sup>2</sup>). **2 semi-residential units** with offices are designed in the attic, the total area of each of them is 69.9 m<sup>2</sup> (with sloping ceilings), the countable area with a height of at least 2.3 m is 51 m<sup>2</sup>. The office is duplex with an entrance on the ground floor.