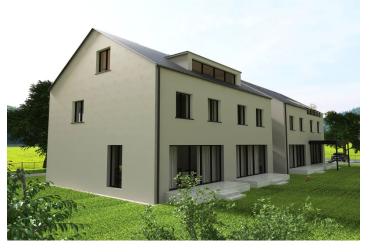

According to the valid building permit, it is possible to build on the plot **a three-storey house** (ground floor, first floor and attic) with a gross usable area of **790.5** m<sup>2</sup>, a net area of apartments of 297 m<sup>2</sup> and semi-residential units of 262 m<sup>2</sup>. The residential units are **duplex** with an entrance on the 1st floor, each residential unit has 3 living rooms (always with a minimum area of at least 14.3 m<sup>2</sup>). **2 semi-residential units** with offices are designed in the attic, the total area of each of them is 69.9 m<sup>2</sup> (with sloping ceilings), the countable area with a height of at least 2.3 m is 51 m<sup>2</sup>. The office is duplex with an entrance on the ground floor.

The proposed house consists of two separate masses with a rectangular floor plan covered with **gable roofs**, the parts are connected by a central outdoor staircase. The house will have **2 terraces**, one to the **east** with a view of **Brdy** and one to the west with an orientation to the **Berounka river**. The windows are designed to be **aluminum** or **wood-aluminum** with triple glazing, the facade is light gray, the roof covering is gray corrugated iron, heating with a **heat pump** (air-water) connected to the **PV** plant with the possibility of **battery storage** of excess electricity. The plan is an **underground garage** with car lift for **8 cars and 4 outdoor parking spaces**. The building permit also includes a project to connect to the sewer and water supply; the **connection to the sewage system** will be made by the city in the near future. Electricity is at the boundary of the property. Thanks to the undevelopable area on the opposite side with **three springs**, the **peaceful and intimate atmosphere** of this place is guaranteed to be preserved.