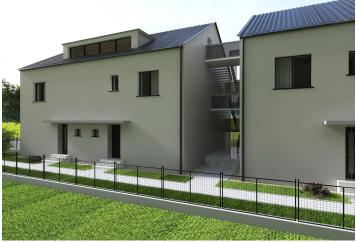

According to the valid building permit, it is possible to build on the plot **a three-storey house** (ground floor, first floor and attic) with a gross usable area of **790.5** m<sup>2</sup>, a net area of apartments of 297 m<sup>2</sup> and semi-residential units of 262 m<sup>2</sup>. The residential units are **duplex** with an entrance on the 1st floor, each residential unit has 3 living rooms (always with a minimum area of at least 14.3 m<sup>2</sup>). **2 semi-residential units** with offices are designed in the attic, the total area of each of them is 69.9 m<sup>2</sup> (with sloping ceilings), the countable area with a height of at least 2.3 m is 51 m<sup>2</sup>. The office is duplex with an entrance on the ground floor.

The proposed house consists of two separate masses with a rectangular floor plan covered with **gable roofs**, the parts are connected by a central outdoor staircase. The house will have **2 terraces**, one to the **east** with a view of **Brdy** and one to the west with an orientation to the **Berounka river**. The windows are designed to be **aluminum** or **wood-aluminum** with triple glazing, the facade is light gray, the roof covering is gray corrugated iron, heating with a **heat pump** (air-water) connected to the **PV** plant with the possibility of **battery storage** of excess electricity. The plan is an **underground garage** with car lift for **8 cars and 4 outdoor parking spaces**. The building permit also includes a project to connect to the sewer and water supply; the **connection to the sewage system** will be made by the city in the near future. Electricity is at the boundary of the property. Thanks to the undevelopable area on the opposite side with **three springs**, the **peaceful and intimate atmosphere** of this place is guaranteed to be preserved.