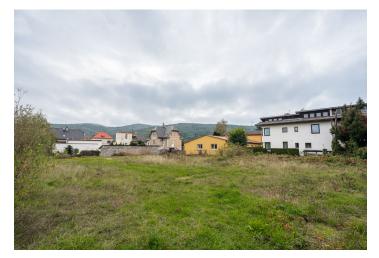

This almost 1,000 m<sup>2</sup> plot of land with a building permit for a family house with 3 residential units and 3 semi-residential units is located in an attractive area in a quiet part of the town of Řevnice, close to a bike path and the Berounka River, about a 30-minute drive from the center of Prague.

The plot of land is located on the outskirts of Řevnice, an approx. 7-minute walk from the railway station, from which there are **frequent and fast train connections to Prague**. Kindergartens and elementary schools, an art high school, **private kindergartens, sports clubs**, cafes and restaurants, shops, **a cinema**, and medical services operate in the city. The location of the romantic **Berounka River** between the Český karst protected area and Hřebeny nature park together with the nearby **Brdy Hills** allows for a wide range of hikes and bike rides, and **water sports** are also popular here. Advantages also include quick access to Prague via the D4 highway or alternative bypass routes, and it is easy to connect to the Prague Ring Road. During normal traffic hours, it is