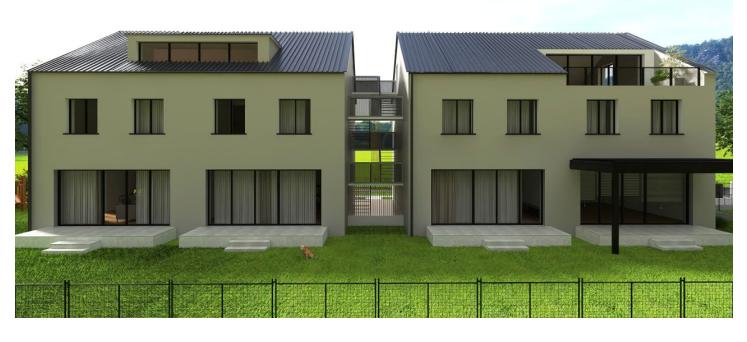

According to the valid building permit, it is possible to build on the plot **a three-storey house** (ground floor, first floor and attic) with a gross usable area of **790.5** m<sup>2</sup>, a net area of apartments of 297 m<sup>2</sup> and semi-residential units of 262 m<sup>2</sup>. The residential units are **duplex** with an entrance on the 1st floor, each residential unit has 3 living rooms (always with a minimum area of at least 14.3 m<sup>2</sup>). **2 semi-residential units** with offices are designed in the attic, the total area of each of them is 69.9 m<sup>2</sup> (with sloping ceilings), the countable area with a height of at least 2.3 m is 51 m<sup>2</sup>. The office is duplex with an entrance on the ground floor.

The proposed house consists of two separate masses with a rectangular floor plan covered with **gable roofs**, the parts are connected by a central outdoor staircase. The house will have **2 terraces**, one to the **east** with a view of **Brdy** and one to the west with an orientation to the **Berounka river**. The windows are designed to be **aluminum** or **wood-aluminum** with triple glazing, the facade is light gray, the roof covering is gray corrugated iron, heating with a **heat pump** (air-water) connected to the **PV** plant with the possibility of **battery storage** of excess electricity. The plan is an **underground garage** with car lift for **8 cars and 4 outdoor parking spaces**. The building permit also includes a project to connect to the sewer and water supply; the **connection to the sewage system** will be made by the city in the near future. Electricity is at the boundary of the property. Thanks to the undevelopable area on the opposite side with **three springs**, the **peaceful and intimate atmosphere** of this place is guaranteed to be preserved.