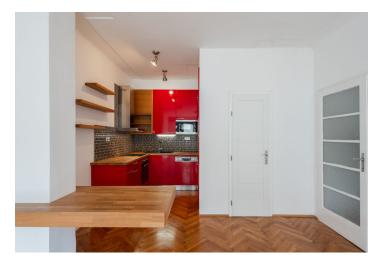

The apartment has been reconstructed. Facilities include **refurbished parquet floors**, **wooden** windows, and original interior doors, including handles. Cast iron radiators in a dark color also contribute to the **period style**. The kitchen is fully equipped with built-in appliances, and between the kitchen corner and living room is a **built-in custom-made dining table**. In addition to a fitted wardrobe, there is also **a cellar** that provides ample storage space.