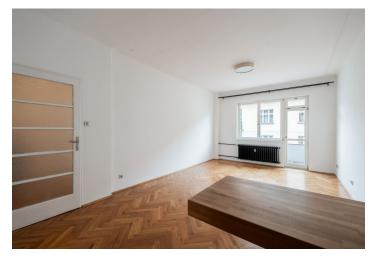

The functional layout consists of a living room with access to the **balcony** and adjoining kitchen, a bedroom with **a walk-in wardrobe**, a bathroom (walk-in shower, sink, toilet, niche with storage space, heated towel rail), and an entrance hall.

The apartment has been reconstructed. Facilities include **refurbished parquet floors**, **wooden** windows, and original interior doors, including handles. Cast iron radiators in a dark color also contribute to the **period style**. The kitchen is fully equipped with built-in appliances, and between the kitchen corner and living room is a **built-in custom-made dining table**. In addition to a fitted wardrobe, there is also **a cellar** that provides ample storage space.