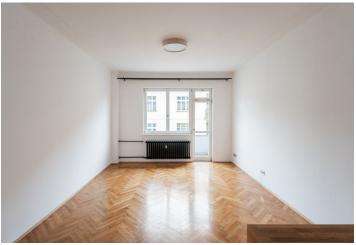

\* Size of the unit according to the Housing Act.

The area consists of the sum total of the internal area of every room.

This bright renovated apartment with a south-facing balcony is located on the 3rd floor of an apartment building with an elevator. The Functionalist building with a front garden is set on a one-way side street near a park on the border of Vršovice and Vinohrady.

The functional layout consists of a living room with access to the **balcony** and adjoining kitchen, a bedroom with **a walk-in wardrobe**, a bathroom (walk-in shower, sink, toilet, niche with storage space, heated towel rail), and an entrance hall.

The apartment has been reconstructed. Facilities include **refurbished parquet floors**, **wooden** windows, and original interior doors, including handles. Cast iron radiators in a dark color also contribute to the **period style**. The kitchen is fully equipped with built-in appliances, and between the kitchen corner and living room is a **built-in custom-made dining table**. In addition to a fitted wardrobe, there is also **a cellar** that provides ample storage space.