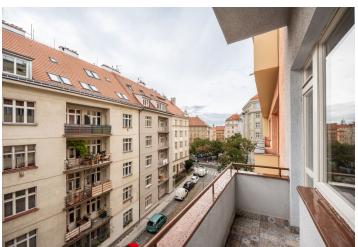

The functional layout consists of a living room with access to the **balcony** and adjoining kitchen, a bedroom with **a walk-in wardrobe**, a bathroom (walk-in shower, sink, toilet, niche with storage space, heated towel rail), and an entrance hall.

There are many cafes, bistros, restaurants, and shops in the immediate vicinity of the building, and the **Vzlet cultural center** is also not far. Bus connections to the Náměstí Míru and Florenc metro stations stop near the building, and there is also a tram stop within walking distance. The area is made even more pleasant by the multiple **nice green areas**, for example the publicly accessible inner courtyard with the **F.A. Libra Park**, **Heroldovy Sady Park**, or the landscaped Svatopluka Čecha Square.