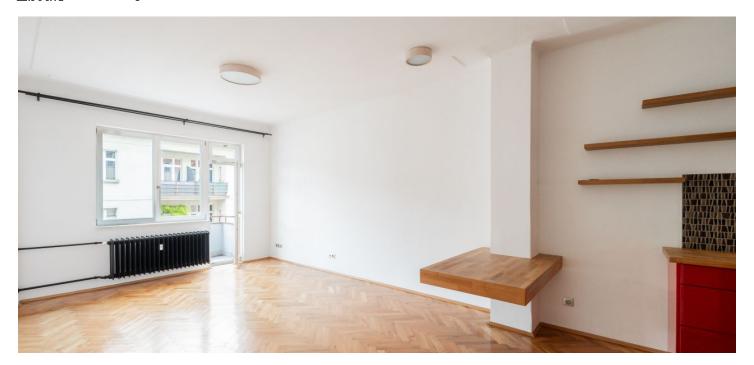

\* Size of the unit according to the Housing Act.

The area consists of the sum total of the internal area of every room.

This bright renovated apartment with a south-facing balcony is located on the 3rd floor of an apartment building with an elevator. The Functionalist building with a front garden is set on a one-way side street near a park on the border of Vršovice and Vinohrady.

The functional layout consists of a living room with access to the **balcony** and adjoining kitchen, a bedroom with **a walk-in wardrobe**, a bathroom (walk-in shower, sink, toilet, niche with storage space, heated towel rail), and an entrance hall.

The apartment has been reconstructed. Facilities include **refurbished parquet floors**, **wooden** windows, and original interior doors, including handles. Cast iron radiators in a dark color also contribute to the **period style**. The kitchen is fully equipped with built-in appliances, and between the kitchen corner and living room is a **built-in custom-made dining table**. In addition to a fitted wardrobe, there is also **a cellar** that provides ample storage space.