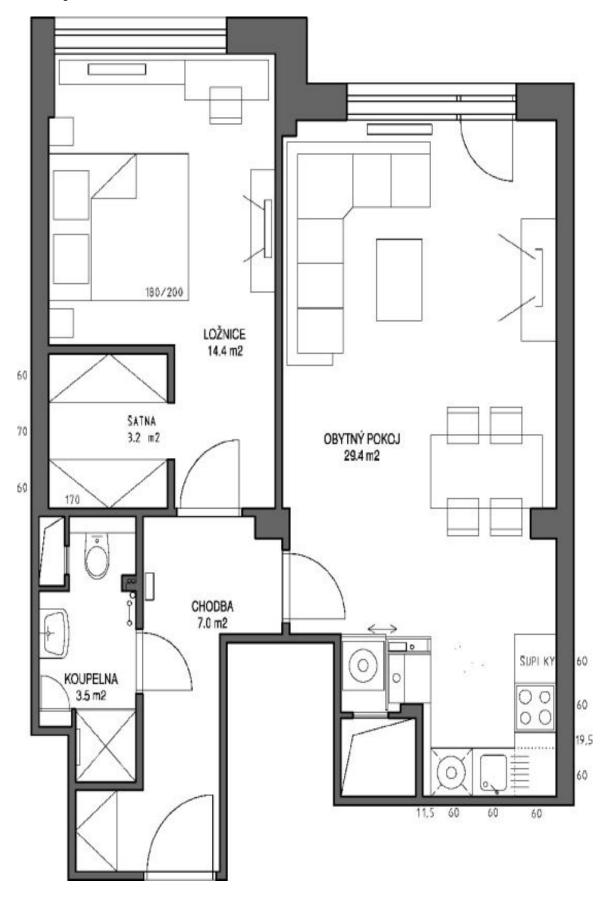

The functional layout consists of a living room with access to the **balcony** and adjoining kitchen, a bedroom with **a walk-in wardrobe**, a bathroom (walk-in shower, sink, toilet, niche with storage space, heated towel rail), and an entrance hall.

Floor area 56 m², balcony 2 m².