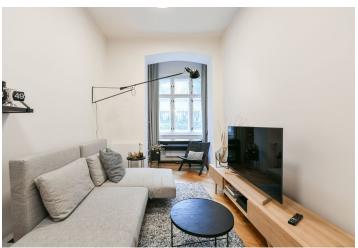

The interior features a living room, an entrance hall with a fully fitted kitchen, a bedroom with a built-in wardrobe, a bathroom (walk-in shower), a separate toilet, and a utility/storage room. The bedroom and living room face the quiet courtyard.

Oak parquet floors, tiles, electric boiler, washer/dryer, custom-made kitchen, stone kitchen counter top, dishwasher, induction stove top, Villeroy & Boch kitchenware, TV, cellar.