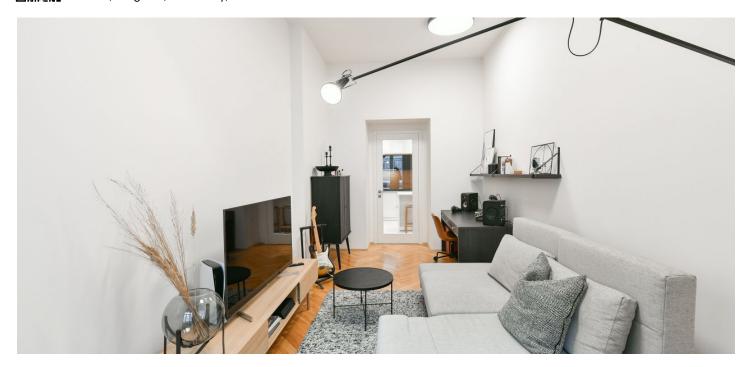

The interior features a living room, an entrance hall with a fully fitted kitchen, a bedroom with a built-in wardrobe, a bathroom (walk-in shower), a separate toilet, and a utility/storage room. The bedroom and living room face the quiet courtyard.

Oak parquet floors, tiles, electric boiler, washer/dryer, custom-made kitchen, stone kitchen counter top, dishwasher, induction stove top, Villeroy & Boch kitchenware, TV, cellar.