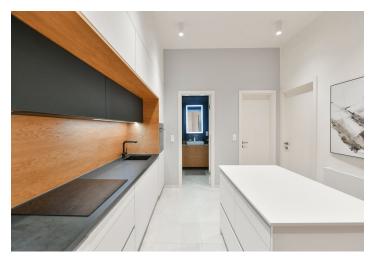

The interior features a living room, an entrance hall with a fully fitted kitchen, a bedroom with a built-in wardrobe, a bathroom (walk-in shower), a separate toilet, and a utility/storage room. The bedroom and living room face the quiet courtyard.

Oak parquet floors, tiles, electric boiler, washer/dryer, custom-made kitchen, stone kitchen counter top, dishwasher, induction stove top, Villeroy & Boch kitchenware, TV, cellar.