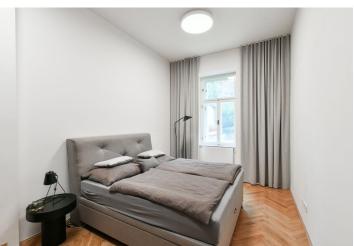

The interior features a living room, an entrance hall with a fully fitted kitchen, a bedroom with a built-in wardrobe, a bathroom (walk-in shower), a separate toilet, and a utility/storage room. The bedroom and living room face the quiet courtyard.

Oak parquet floors, tiles, electric boiler, washer/dryer, custom-made kitchen, stone kitchen counter top, dishwasher, induction stove top, Villeroy & Boch kitchenware, TV, cellar.