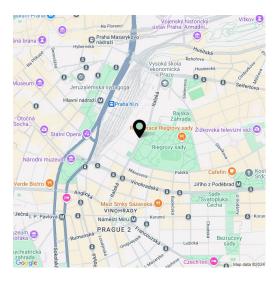

\* Size of the unit according to the Housing Act. The area consists of the sum total of the internal area of every room.

This fully furnished apartment on the ground floor of a newly renovated historic building with an elevator and preserved original details is situated on a tree-lined street just moments from the Náměstí Míru and I.P. Pavlova metro stations with multiple tram links, with a wide range of amenities including numerous restaurants, cafes, and bistros in the immediate vicinity. Conveniently located just a short walk from the very city center - Wenceslas Square and Muzeum metro station, and a few blocks from the popular Riegrovy Sady Park.