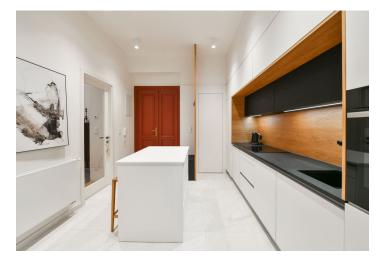

The interior features a living room, an entrance hall with a fully fitted kitchen, a bedroom with a built-in wardrobe, a bathroom (walk-in shower), a separate toilet, and a utility/storage room. The bedroom and living room face the quiet courtyard.

Oak parquet floors, tiles, electric boiler, washer/dryer, custom-made kitchen, stone kitchen counter top, dishwasher, induction stove top, Villeroy & Boch kitchenware, TV, cellar.