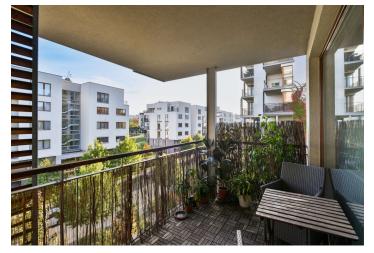

The 2nd floor apartment is cleverly divided into a social and private zone. The social part consists of a living room with a kitchen and a terrace. The private part is separated by a longer corridor (with plenty of storage space) and contains 2 bedrooms with a shared northwest balcony with an unobstructed view of the greenery. The layout is complemented by a bathroom (bathtub with a shower screen, WC), a separate toilet (with a bidet shower), a utility room with storage space, and an entrance hall.

Floor area 84.89 m², terrace 9.67 m², balcony 8.16 m².

The apartment is rented at market rent until May 31st, 2026.