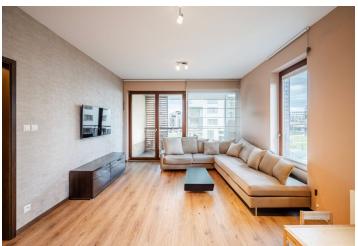

The 2nd floor apartment is cleverly divided into a social and private zone. The social part consists of a living room with a kitchen and a terrace. The private part is separated by a longer corridor (with plenty of storage space) and contains 2 bedrooms with a shared northwest balcony with an unobstructed view of the greenery. The layout is complemented by a bathroom (bathtub with a shower screen, WC), a separate toilet (with a bidet shower), a utility room with storage space, and an entrance hall.

Large wooden Euro windows provide plenty of daylight, which can be regulated with interior blinds. The floors are laminate and tiled; the kitchen is fully equipped, including an induction hob and a refrigerated wine fridge. The purchase price includes a garage parking space and a cellar, both accessible by elevator. The residence is guarded by a camera system.