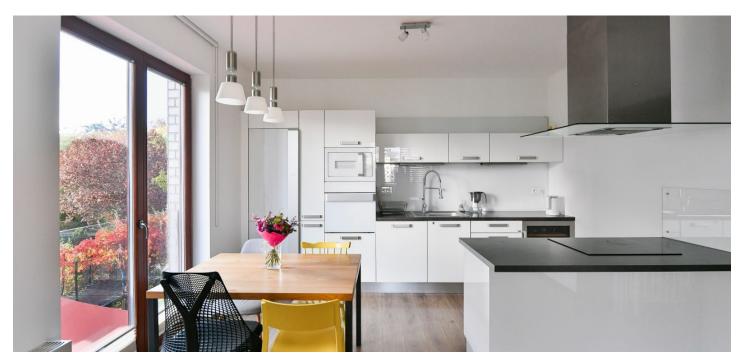

The 2nd floor apartment is cleverly divided into a social and private zone. The social part consists of a living room with a kitchen and a terrace. The private part is separated by a longer corridor (with plenty of storage space) and contains 2 bedrooms with a shared northwest balcony with an unobstructed view of the greenery. The layout is complemented by a bathroom (bathtub with a shower screen, WC), a separate toilet (with a bidet shower), a utility room with storage space, and an entrance hall.

Large wooden Euro windows provide plenty of daylight, which can be regulated with interior blinds. The floors are laminate and tiled; the kitchen is fully equipped, including an induction hob and a refrigerated wine fridge. The purchase price includes a garage parking space and a cellar, both accessible by elevator. The residence is guarded by a camera system.