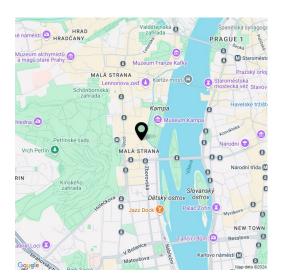

# Apartment Two-bedroom (3+kk)

65 m², Prague 1, Malá Strana, Všehrdova

\* Size of the unit according to the Housing Act. The area consists of the sum total of the internal area of every room. Cozy rental with a wonderful genius loci. This quiet semifurnished 1-bedroom apartment with many preserved original details, on the 1st floor of a charming well-maintained historic building with courtyard terraces and a romantic courtyard with benches and greenery is wonderfully set on a quiet cobblestone street just moments from the Vltava River with the Kampa Island and Čertovka Mill. Located in one of the most beautiful historic areas of Prague within quick reach of the Petřín Hill gardens, the Charles Bridge, the Prague Castle, historic sights, multiple cultural and social venues, and the city center and complete amenities easily accessible on foot or by public transportation.