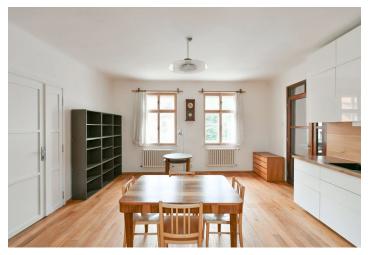

\* Size of the unit according to the Housing Act. The area consists of the sum total of the internal area of every room. Cozy rental with a wonderful genius loci. This quiet semifurnished 1-bedroom apartment with many preserved original details, on the 1st floor of a charming well-maintained historic building with courtyard terraces and a romantic courtyard with benches and greenery is wonderfully set on a quiet cobblestone street just moments from the Vltava River with the Kampa Island and Čertovka Mill. Located in one of the most beautiful historic areas of Prague within quick reach of the Petřín Hill gardens, the Charles Bridge, the Prague Castle, historic sights, multiple cultural and social venues, and the city center and complete amenities easily accessible on foot or by public transportation.

The apartment features a living room with a working wood-burning stove and fully fitted open plan kitchen, a bedroom with an en-suite bathroom (walk-in shower, toilet, storage room), a small walk-through study, a separate guest toilet, and an entrance hall with built-in storage.