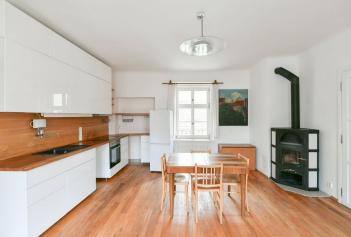

\* Size of the unit according to the Housing Act. The area consists of the sum total of the internal area of every room. Cozy rental with a wonderful genius loci. This quiet semifurnished 1-bedroom apartment with many preserved original details, on the 1st floor of a charming well-maintained historic building with courtyard terraces and a romantic courtyard with benches and greenery is wonderfully set on a quiet cobblestone street just moments from the Vltava River with the Kampa Island and Čertovka Mill. Located in one of the most beautiful historic areas of Prague within quick reach of the Petřín Hill gardens, the Charles Bridge, the Prague Castle, historic sights, multiple cultural and social venues, and the city center and complete amenities easily accessible on foot or by public transportation.

The apartment features a living room with a working wood-burning stove and fully fitted open plan kitchen, a bedroom with an en-suite bathroom (walk-in shower, toilet, storage room), a small walk-through study, a separate guest toilet, and an entrance hall with built-in storage.

Preserved original features, **hardwood parquet floors**, tiles, electric boiler, washing machine, induction stove top, bike storage in the building. No elevator.

Svoboda & Williams s.r.o. info@svoboda-williams.com www.svoboda-williams.com Prague +420 257 328 281 +420 724 551 238 Brno +420 543 250 711 +420 724 551 238 **Bratislava** +421 948 939 938 **PDF created** 31. 01. 2025, 08:43