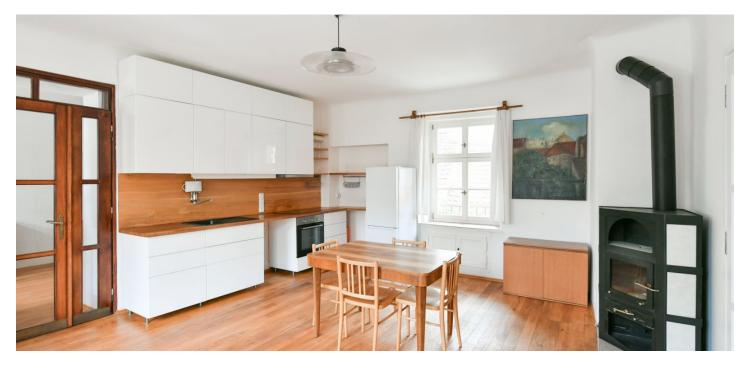

\* Size of the unit according to the Housing Act. The area consists of the sum total of the internal area of every room. Cozy rental with a wonderful genius loci. This quiet semifurnished 1-bedroom apartment with many preserved original details, on the 1st floor of a charming well-maintained historic building with courtyard terraces and a romantic courtyard with benches and greenery is wonderfully set on a quiet cobblestone street just moments from the Vltava River with the Kampa Island and Čertovka Mill. Located in one of the most beautiful historic areas of Prague within quick reach of the Petřín Hill gardens, the Charles Bridge, the Prague Castle, historic sights, multiple cultural and social venues, and the city center and complete amenities easily accessible on foot or by public transportation.

The apartment features a living room with a working wood-burning stove and fully fitted open plan kitchen, a bedroom with an en-suite bathroom (walk-in shower, toilet, storage room), a small walk-through study, a separate guest toilet, and an entrance hall with built-in storage.

Preserved original features, **hardwood parquet floors**, tiles, electric boiler, washing machine, induction stove top, bike storage in the building. No elevator.

Svoboda & Williams s.r.o. info@svoboda-williams.com www.svoboda-williams.com Prague +420 257 328 281 +420 724 551 238 Brno +420 543 250 711 +420 724 551 238 **Bratislava** +421 948 939 938 **PDF created** 31. 01. 2025, 08:43