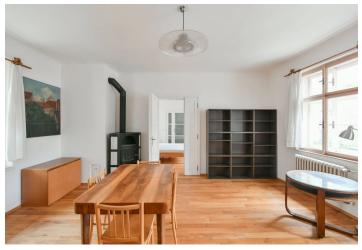

\* Size of the unit according to the Housing Act. The area consists of the sum total of the internal area of every room. Cozy rental with a wonderful genius loci. This quiet semifurnished 1-bedroom apartment with many preserved original details, on the 1st floor of a charming well-maintained historic building with courtyard terraces and a romantic courtyard with benches and greenery is wonderfully set on a quiet cobblestone street just moments from the Vltava River with the Kampa Island and Čertovka Mill. Located in one of the most beautiful historic areas of Prague within quick reach of the Petřín Hill gardens, the Charles Bridge, the Prague Castle, historic sights, multiple cultural and social venues, and the city center and complete amenities easily accessible on foot or by public transportation.

The apartment features a living room with a working wood-burning stove and fully fitted open plan kitchen, a bedroom with an en-suite bathroom (walk-in shower, toilet, storage room), a small walk-through study, a separate guest toilet, and an entrance hall with built-in storage.