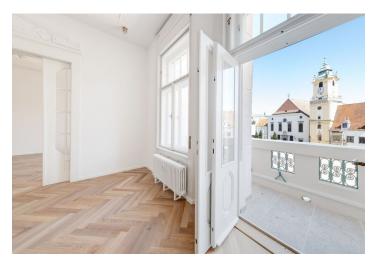

Exterior motorized blinds on the windows facing Main Square

Emergency lighting on the stairs and common areas

Integrated heating and cooling system

Fiber-optic cabling

LED energy-efficient lighting

Clear office height of 3,250-3,100