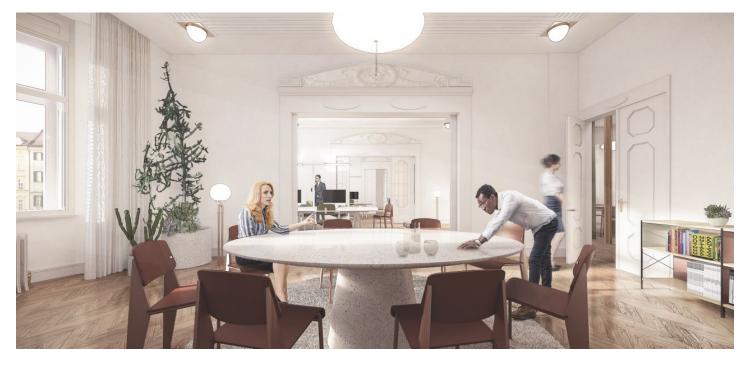

### Ask for price

Exceptional office space for lease in a six-storey former bank building from the early 20th century built in an Art Nouveau style as the elegant seat of the Hungarian Discount and Exchange Bank, one of the four most influential banks in Hungary at the time. The historic building is a national cultural monument and is one the most beautiful Art Nouveau buildings in Bratislava. The building stands directly on the city's Main Square with its famous landmark - the Renaissance Maximilian Fountain. The entire building is currently being completely restored. Once completed, there will be a restaurant on the ground floor in the space of the former bank hall.

#### Features and services:

24/7 security

Secure electronic access and entrance control system

CCTV security camera system

Voice alarm systems and electronic fire alarm systems

Personal elevator

Openable windows

Exterior motorized blinds on the windows facing Main Square

Emergency lighting on the stairs and common areas

Integrated heating and cooling system

Fiber-optic cabling

LED energy-efficient lighting

Clear office height of 3,250-3,100

Office wall dividers - solid brick (stationary wall), plasterboard variable dividers

The central location offers everything you need for your business: a wide range of services, shops, and complete amenities (public institutions, banks, notary offices or law firms, post offices, hotels) are within walking distance.