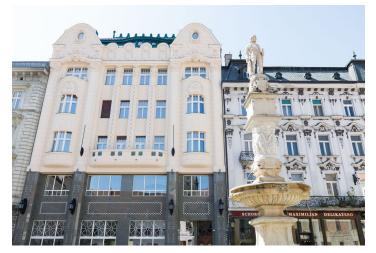

### Ask for price

Exceptional office space for lease in a six-storey former bank building from the early 20th century built in an Art Nouveau style as the elegant seat of the Hungarian Discount and Exchange Bank, one of the four most influential banks in Hungary at the time. The historic building is a national cultural monument and is one the most beautiful Art Nouveau buildings in Bratislava. The building stands directly on the city's Main Square with its famous landmark - the Renaissance Maximilian Fountain. The entire building is currently being completely restored. Once completed, there will be a restaurant on the ground floor in the space of the former bank hall.

The building is located in a remarkable area in the middle of the **historic city center** in a tourist zone just a few steps away from the streets and corners of Old Town with the best restaurants, cafes, and bars in the historic part of Bratislava close at hand. Excellent transport accessibility by car or public transport.