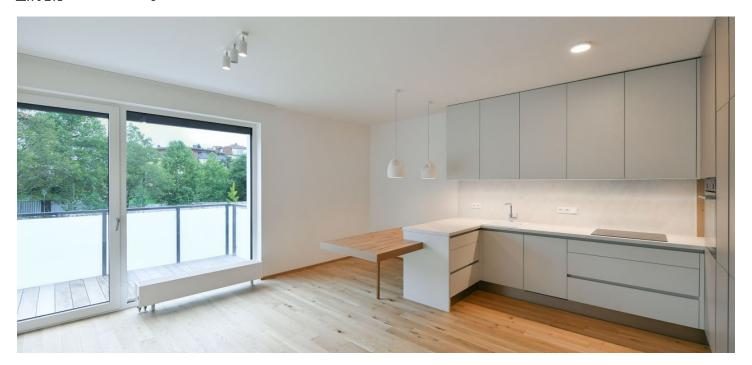

The apartment includes a living room with a fully fitted open plan kitchen and dining area, a bedroom with a built-in wardrobe, a bathroom (bathtub, toilet), a storage room, and an entrance hall with built-in wardrobes. The **balcony** is accessible from both main rooms.

**Heat recovery ventilation**, hardwood floors, tiles, automatic exterior blinds, central heating, dishwasher, induction stove top, elevator, security cameras in the building. An extended **outdoor parking space** is included.