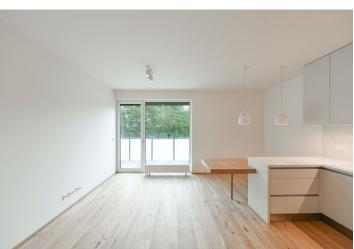

\* Area of the unit according to the Civil Code. The area consists of the sum total area of the entire unit bounded by perimeter walls.

This brand-new, good quality unfurnished apartment with a balcony is situated on the 3rd floor of Vilapark Klamovka, a newly constructed residential project. Located in a quiet Prague 5 area surrounded by greenery, in close vicinity of Klamovka park, and with very good connections to the city center - ten minutes by tram or bus to the Nový Smíchov commercial and entertainment center and Anděl metro station. Conveniently located for the French School.

The apartment includes a living room with a fully fitted open plan kitchen and dining area, a bedroom with a built-in wardrobe, a bathroom (bathtub, toilet), a storage room, and an entrance hall with built-in wardrobes. The **balcony** is accessible from both main rooms.

**Heat recovery ventilation**, hardwood floors, tiles, automatic exterior blinds, central heating, dishwasher, induction stove top, elevator, security cameras in the building. An extended **outdoor parking space** is included.