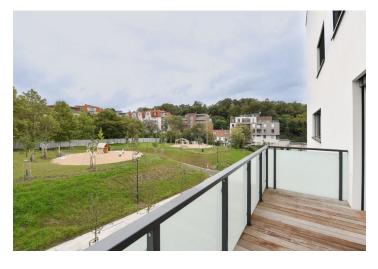

\* Area of the unit according to the Civil Code. The area consists of the sum total area of the entire unit bounded by perimeter walls.

This brand-new, good quality unfurnished apartment with a balcony is situated on the 3rd floor of Vilapark Klamovka, a newly constructed residential project. Located in a quiet Prague 5 area surrounded by greenery, in close vicinity of Klamovka park, and with very good connections to the city center - ten minutes by tram or bus to the Nový Smíchov commercial and entertainment center and Anděl metro station. Conveniently located for the French School.

The apartment includes a living room with a fully fitted open plan kitchen and dining area, a bedroom with a built-in wardrobe, a bathroom (bathtub, toilet), a storage room, and an entrance hall with built-in wardrobes. The **balcony** is accessible from both main rooms.