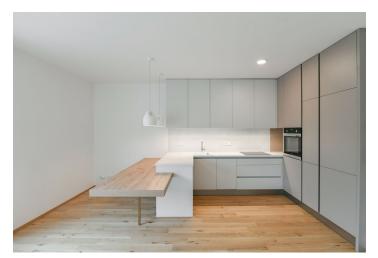

The apartment includes a living room with a fully fitted open plan kitchen and dining area, a bedroom with a built-in wardrobe, a bathroom (bathtub, toilet), a storage room, and an entrance hall with built-in wardrobes. The **balcony** is accessible from both main rooms.

**Heat recovery ventilation**, hardwood floors, tiles, automatic exterior blinds, central heating, dishwasher, induction stove top, elevator, security cameras in the building. An extended **outdoor parking space** is included.