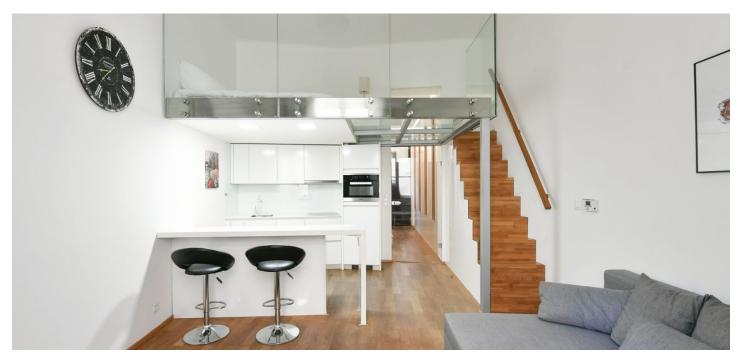

The area of the apartment consists of a living room with a kitchen, a mezzanine floor with an area of more than 8 m<sup>2</sup>, a bathroom (with a bathtub, shower screen, toilet, and sink), and a foyer. The entrance to the apartment is through the gallery, which is in exclusive use for the apartment, and the window in the living room faces west onto the courtyard.

The apartment is in excellent condition. Floors are wooden, and the mezzanine floor is made of safety glass. The kitchen is equipped with built-in Miele appliances. Heating is provided by a gas boiler. The apartment comes a cellar cubicle for rent (for a symbolic price), and it is possible to rent a parking space in the underground garage of the hotel across the street. The building has an elevator, a decorative facade, and elegant common areas.

Floor area 34.02 m<sup>2</sup> + sleeping platform 8.8 m<sup>2</sup>, courtyard balcony 5.54 m<sup>2</sup>.