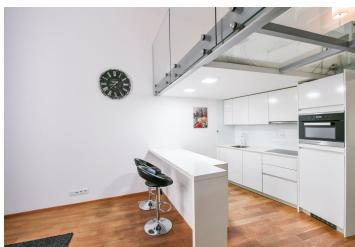

The area of the apartment consists of a living room with a kitchen, a mezzanine floor with an area of more than 8 m<sup>2</sup>, a bathroom (with a bathtub, shower screen, toilet, and sink), and a foyer. The entrance to the apartment is through the gallery, which is in exclusive use for the apartment, and the window in the living room faces west onto the courtyard.

The apartment is in excellent condition. Floors are wooden, and the mezzanine floor is made of safety glass. The kitchen is equipped with built-in Miele appliances. Heating is provided by a gas boiler. The apartment comes a cellar cubicle for rent (for a symbolic price), and it is possible to rent a parking space in the underground garage of the hotel across the street. The building has an elevator, a decorative facade, and elegant common areas.