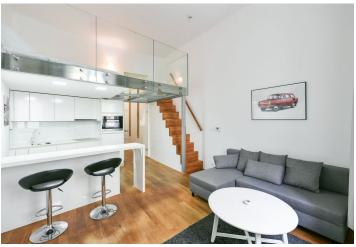

The area of the apartment consists of a living room with a kitchen, a mezzanine floor with an area of more than 8 m<sup>2</sup>, a bathroom (with a bathtub, shower screen, toilet, and sink), and a foyer. The entrance to the apartment is through the gallery, which is in exclusive use for the apartment, and the window in the living room faces west onto the courtyard.

The apartment is in excellent condition. Floors are wooden, and the mezzanine floor is made of safety glass. The kitchen is equipped with built-in Miele appliances. Heating is provided by a gas boiler. The apartment comes a cellar cubicle for rent (for a symbolic price), and it is possible to rent a parking space in the underground garage of the hotel across the street. The building has an elevator, a decorative facade, and elegant common areas.