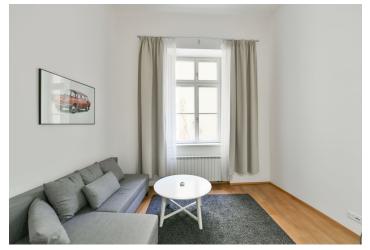

The area of the apartment consists of a living room with a kitchen, a mezzanine floor with an area of more than 8 m<sup>2</sup>, a bathroom (with a bathtub, shower screen, toilet, and sink), and a foyer. The entrance to the apartment is through the gallery, which is in exclusive use for the apartment, and the window in the living room faces west onto the courtyard.