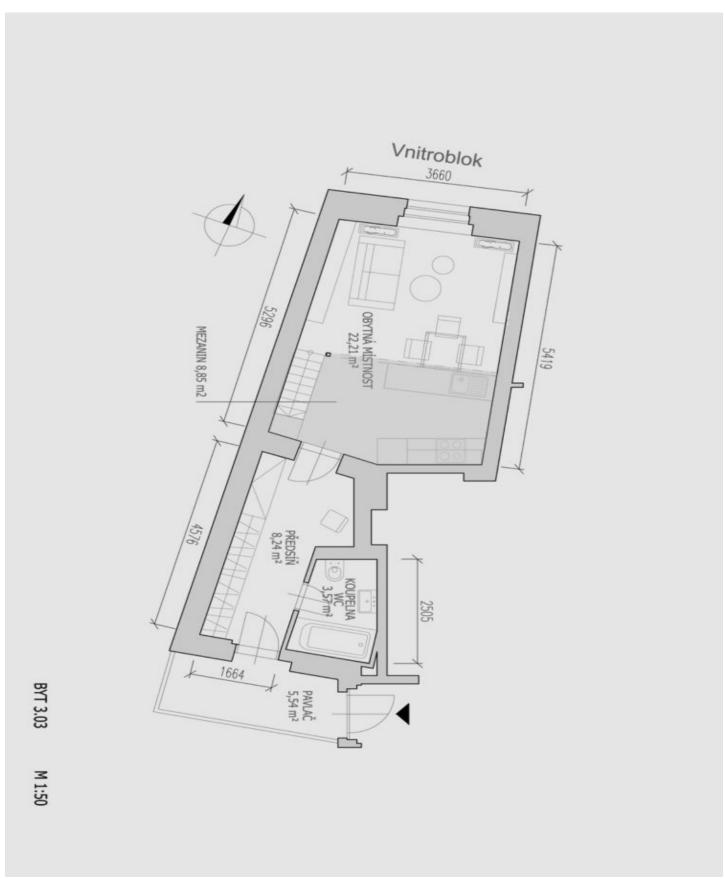

The area of the apartment consists of a living room with a kitchen, a mezzanine floor with an area of more than 8 m<sup>2</sup>, a bathroom (with a bathtub, shower screen, toilet, and sink), and a foyer. The entrance to the apartment is through the gallery, which is in exclusive use for the apartment, and the window in the living room faces west onto the courtyard.

Floor area 34.02 m<sup>2</sup> + sleeping platform 8.8 m<sup>2</sup>, courtyard balcony 5.54 m<sup>2</sup>.