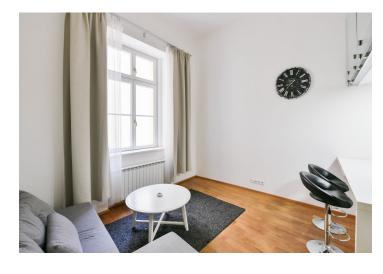

The area of the apartment consists of a living room with a kitchen, a mezzanine floor with an area of more than 8 m<sup>2</sup>, a bathroom (with a bathtub, shower screen, toilet, and sink), and a foyer. The entrance to the apartment is through the gallery, which is in exclusive use for the apartment, and the window in the living room faces west onto the courtyard.