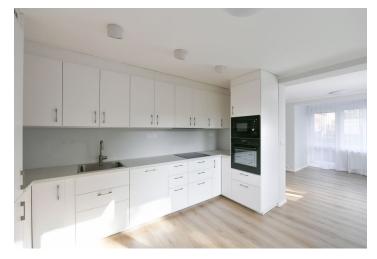

The ground floor offers a living room with a fully fitted open plan kitchen, a dining area, a pantry, and a terrace leading to a garden level terrace (with a barbecue area), two bedrooms, a bathroom (walk-in shower, toilet), a guest toilet, a central hall, and an entrance hall. The upper floor features a gallery/hall, a walk-through bedroom/second living room, four bedrooms, a bathroom (bathtub, walk-in shower), and a separate toilet. Two of the bedrooms have a terrace. There is a basement floor including a garage, a laundry room, a utility room, and storage space.

Green views, vinyl floors, tiles, security entry door, insect nets, new gas boiler, underfloor heating in the bathrooms, the hall and the dining area, washing machine, dryer, dishwasher, induction stove top, microwave oven, alarm. A double garage and parking on the plot is available.