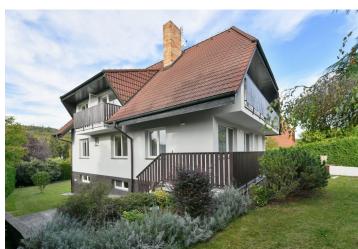

## House Seven-bedroom (8+kk)

**Rented** 

219 m², Prague 6, Nebušice, K Vinicím

## House Seven-bedroom (8+kk)

Rented

219 m², Prague 6, Nebušice, K Vinicím

| Plot           | 913 m²                                 |
|----------------|----------------------------------------|
| Foot print     | 144 m²                                 |
| Garden         | 769 m²                                 |
| Parking        | Double garage and parking on the plot. |
| Garage         | Yes                                    |
| Cellar         | Yes                                    |
| Service price  | Utilities are CZK 15,000 per month.    |
| PENB           | D                                      |
| Reference nun  | nber 106361                            |
| Available from | Immediately                            |

This completely refurbished unfurnished 2-bathroom freestanding house with a garden is situated close to the International School of Prague. Located in the beautiful surroundings of Nebušice, Prague 6, directly adjacent to the lovely nature park in the Šárecké Valley. A peaceful green location suitable for families with children, with excellent access to the airport and city center with regular bus links to the Bořislavka metro station. Full amenities are easily accessible.