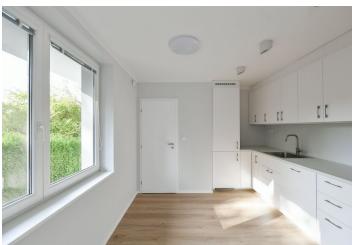

The ground floor offers a living room with a fully fitted open plan kitchen, a dining area, a pantry, and a terrace leading to a garden level terrace (with a barbecue area), two bedrooms, a bathroom (walk-in shower, toilet), a guest toilet, a central hall, and an entrance hall. The upper floor features a gallery/hall, a walk-through bedroom/second living room, four bedrooms, a bathroom (bathtub, walk-in shower), and a separate toilet. Two of the bedrooms have a terrace. There is a basement floor including a garage, a laundry room, a utility room, and storage space.