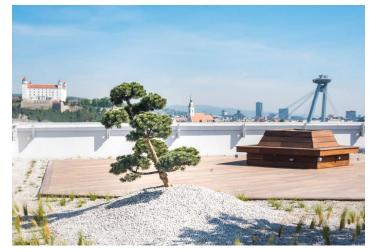

#### Amenities and services:

- LEED Platinum certified energy efficient building
- clear height of the premises 3.5 m
- external blinds and shading
- rooftop garden (320 m²) with city views
- opening windows with 3-panes insulation and excellent acoustics
- double floors, low-volatile carpets
- CAT 6A structured cabling
- chilled beams
- mineral slat ceiling
- FULL LED lighting
- Ventilation via CO2 monitoring
- heating by floor convectors at the facade
- 75 bike racks, showers and ventilated lockers
- electric vehicle chargers
- use of rainwater for irrigation
- intelligent building management system (BMS)
- security cameras (closed circuit television CCTV)
- CO detection in garages and selected areas of the building