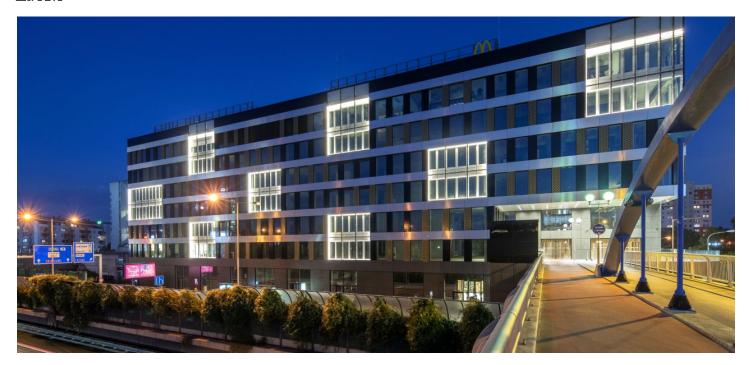

## € 22.00 / m2 I CZK 552 / m2

Commercial space for rent in shell & core condition with the possibility of customization to your own needs is located in a new multifunctional building with a great location and visibility in the center of Bratislava and excellent transport accessibility. The building has above-standard ecological parameters - as the first building in Slovakia has LEED Platinum certification.

The commercial premises for rent are part of a complex with 7 floors, with a typical floor area of 2,700 m<sup>2</sup> on average.

### Location

Exceptionally accessible Bratislava location close to Janka Krála Garden, Aupark and Old Town. It has an architecturally interestingly designed footbridge along with an integrated public transport stop and a new exterior elevator. Seamless access to the airport in Bratislava and Vienna.