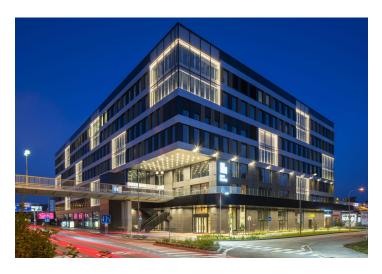

## € 22.00 / m2 I CZK 552 / m2

Commercial space for rent in shell & core condition with the possibility of customization to your own needs is located in a new multifunctional building with a great location and visibility in the center of Bratislava and excellent transport accessibility. The building has above-standard ecological parameters - as the first building in Slovakia has LEED Platinum certification.

The commercial premises for rent are part of a complex with 7 floors, with a typical floor area of 2,700 m<sup>2</sup> on average.