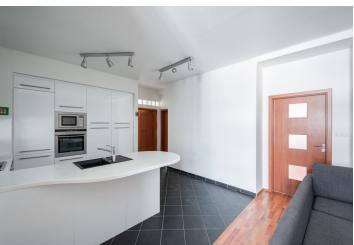

The spacious interior features an open plan living / dining room with a fully fitted kitchen with Siemens appliances, two separate bedrooms, a large bathroom with a bathtub, a separate walk-in shower with a Grohe Freehander Dual Head Shower and a toilet, and an entrance hall with a walkin closet and utility room.

Solid wood parquet floors, tiles, security entry door, built-in wardrobes, underfloor heating, AEG washer, dryer, Siemens oven, dishwasher, microwave oven. Residential parking in the blue zone or in nearby (only 50 m from the building) secured indoor garage.