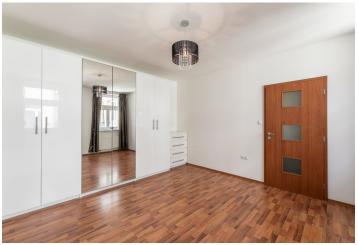

The spacious interior features an open plan living / dining room with a fully fitted kitchen with Siemens appliances, two separate bedrooms, a large bathroom with a bathtub, a separate walk-in shower with a Grohe Freehander Dual Head Shower and a toilet, and an entrance hall with a walkin closet and utility room.

Solid wood parquet floors, tiles, security entry door, built-in wardrobes, underfloor heating, AEG washer, dryer, Siemens oven, dishwasher, microwave oven. Residential parking in the blue zone or in nearby (only 50 m from the building) secured indoor garage.