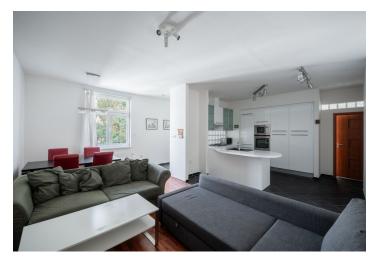

The spacious interior features an open plan living / dining room with a fully fitted kitchen with Siemens appliances, two separate bedrooms, a large bathroom with a bathtub, a separate walk-in shower with a Grohe Freehander Dual Head Shower and a toilet, and an entrance hall with a walkin closet and utility room.