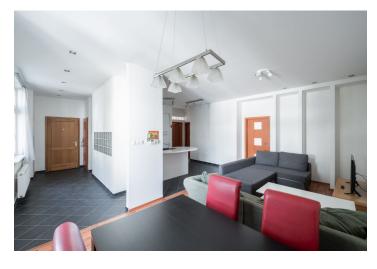

The spacious interior features an open plan living / dining room with a fully fitted kitchen with Siemens appliances, two separate bedrooms, a large bathroom with a bathtub, a separate walk-in shower with a Grohe Freehander Dual Head Shower and a toilet, and an entrance hall with a walkin closet and utility room.