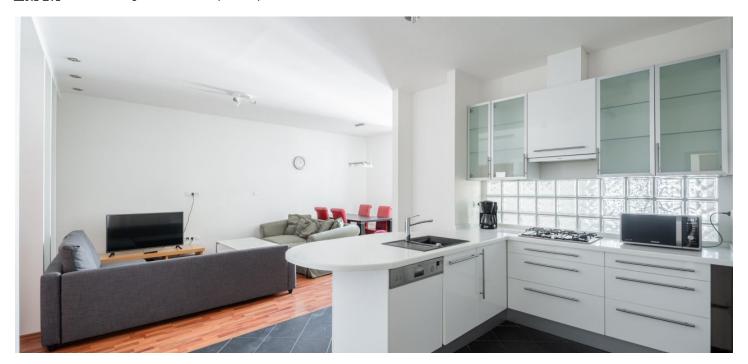

The spacious interior features an open plan living / dining room with a fully fitted kitchen with Siemens appliances, two separate bedrooms, a large bathroom with a bathtub, a separate walk-in shower with a Grohe Freehander Dual Head Shower and a toilet, and an entrance hall with a walkin closet and utility room.

Solid wood parquet floors, tiles, security entry door, built-in wardrobes, underfloor heating, AEG washer, dryer, Siemens oven, dishwasher, microwave oven. Residential parking in the blue zone or in nearby (only 50 m from the building) secured indoor garage.