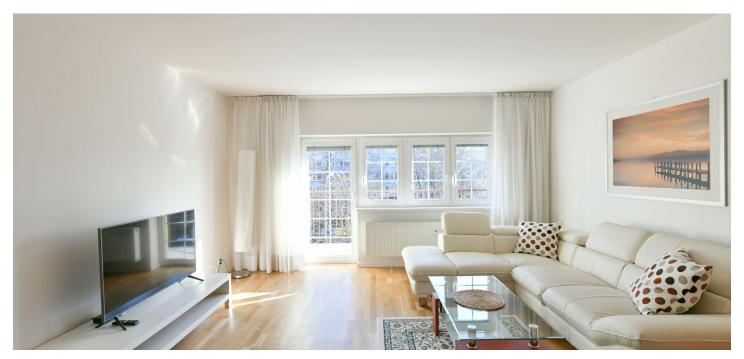

The apartment features a living room with a fully fitted open plan kitchen and access to the balcony, a large master bedroom, two bedrooms, a bathroom (bathtub, walk-in shower, toilet), a separate guest toilet, and an entrance hall. In the spring and summer, the balcony offers nice views of the treetops.

Hardwood floors, tiles, built-in wardrobes, plastic windows, wooden skylights, blinds, shades, central heating, washing machine, dishwasher. A garage parking space is included.