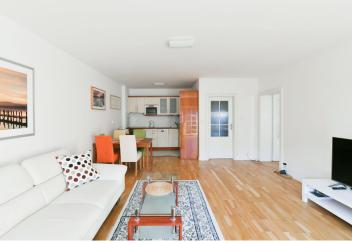

The apartment features a living room with a fully fitted open plan kitchen and access to the balcony, a large master bedroom, two bedrooms, a bathroom (bathtub, walk-in shower, toilet), a separate guest toilet, and an entrance hall. In the spring and summer, the balcony offers nice views of the treetops.

Hardwood floors, tiles, built-in wardrobes, plastic windows, wooden skylights, blinds, shades, central heating, washing machine, dishwasher. A garage parking space is included.