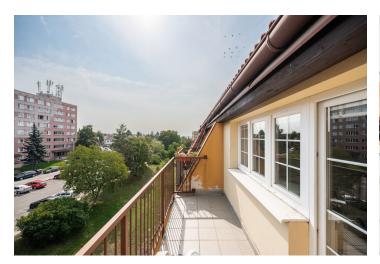

\* Size of the unit according to the Housing Act. The area consists of the sum total of the internal area of every room.

This sunny furnished attic apartment with a balcony is on the 4th floor of an apartment building from 2004 with no elevator, set in a quiet residential neighborhood in Střížkov, Prague 8, with abundant greenery. The building is located within walking distance of the Střížkov metro station, near the Prosecké Rocks nature preserve, within easy reach of complete amenities and services. Transport connections are also possible by bus to the Nádraží Holešovice metro station. Václavka Park is nearby, and there are many children's playgrounds in the vicinity.

The apartment features a living room with a fully fitted open plan kitchen and access to the balcony, a large master bedroom, two bedrooms, a bathroom (bathtub, walk-in shower, toilet), a separate guest toilet, and an entrance hall. In the spring and summer, the balcony offers nice views of the treetops.