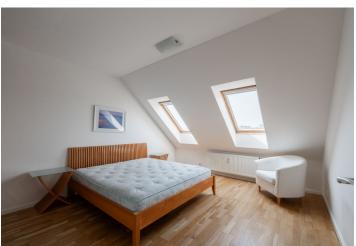

\* Size of the unit according to the Housing Act. The area consists of the sum total of the internal area of every room.

This sunny furnished attic apartment with a balcony is on the 4th floor of an apartment building from 2004 with no elevator, set in a quiet residential neighborhood in Střížkov, Prague 8, with abundant greenery. The building is located within walking distance of the Střížkov metro station, near the Prosecké Rocks nature preserve, within easy reach of complete amenities and services. Transport connections are also possible by bus to the Nádraží Holešovice metro station. Václavka Park is nearby, and there are many children's playgrounds in the vicinity.

The apartment features a living room with a fully fitted open plan kitchen and access to the balcony, a large master bedroom, two bedrooms, a bathroom (bathtub, walk-in shower, toilet), a separate guest toilet, and an entrance hall. In the spring and summer, the balcony offers nice views of the treetops.

Hardwood floors, tiles, built-in wardrobes, plastic windows, wooden skylights, blinds, shades, central heating, washing machine, dishwasher. A garage parking space is included.