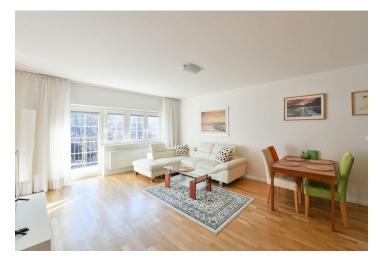

The apartment features a living room with a fully fitted open plan kitchen and access to the balcony, a large master bedroom, two bedrooms, a bathroom (bathtub, walk-in shower, toilet), a separate guest toilet, and an entrance hall. In the spring and summer, the balcony offers nice views of the treetops.

Hardwood floors, tiles, built-in wardrobes, plastic windows, wooden skylights, blinds, shades, central heating, washing machine, dishwasher. A garage parking space is included.